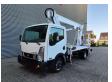

## Nissan 35.12 NT400 Multitel MJ201

## **Description**

BPM: The price shown is excluding BPM

Nissan Cabstar 35.12 NT400.

Year: 2015.

Milage: 43.919 km. Manual gearbox 5 gears.

Weight: 3280 kg. Max weight: 3500 kg.

Axle load: 1: 1750 kg. 2: 3300 kg. 3 Persons. Radio CD.

Electrical operated windows. Wheelbase: 3300 mm.

Euro 5.

Tyres: 195/70R15 80%.

Multitel MJ201. Year: 2015. Hours: 5000.

Max capacity basket: 225 kg / 2 persons + 65 kg.

Max lateral force: 400 N. 4 point outriggers. Rotated basket.

Electrical function in basket.

Max working height: 20.1 meter.

Max outreach:
- Legs in: 6.35 meter.
- Legs out: 8.8 meter.

ID NR: 637.

8 Pieces avialable!

The General Terms and Conditions of Heinhuis are applicable to all adverts, offers and quotations by Heinhuis, all agreements entered into by Heinhuis and the negotiations preceding them. By any form of response you accept the applicability of the General Terms and Conditions of Heinhuis and you declare that you have taken note of these General Terms and Conditions. Our prices are export netto prices.