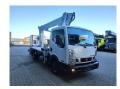

## Nissan 35.12 NT400 Multitel MJ201

## **Description**

BPM: The price shown is excluding BPM

Nissan Cabstar 35.12 NT400.

Year: 2015.

Milage: 43.919 km. Manual gearbox 5 gears.

Weight: 3280 kg. Max weight: 3500 kg.

Axle load: 1: 1750 kg. 2: 3300 kg. 3 Persons. Radio CD.

Electrical operated windows. Wheelbase: 3300 mm.

Euro 5.

Tyres: 195/70R15 80%.

Multitel MJ201. Year: 2015. Hours: 5000.

Max capacity basket: 225 kg / 2 persons + 65 kg.

Max lateral force: 400 N. 4 point outriggers. Rotated basket.

Electrical function in basket.

Max working height: 20.1 meter.

Max outreach:
- Legs in: 6.35 meter.
- Legs out: 8.8 meter.

ID NR: 637.

8 Pieces avialable!

The General Terms and Conditions of Heinhuis are applicable to all adverts, offers and quotations by Heinhuis, all agreements entered into by Heinhuis and the negotiations preceding them. By any form of response you accept the applicability of the General Terms and Conditions of Heinhuis and you declare that you have taken note of these General Terms and Conditions. Our prices are export netto prices.