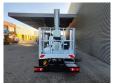

## Nissan 35.12 NT400 Multitel MJ201

## **Description**

BPM: The price shown is excluding BPM

Nissan Cabstar 35.12 NT400.

Year: 2015.

Milage: 43.919 km. Manual gearbox 5 gears.

Weight: 3280 kg. Max weight: 3500 kg.

Axle load: 1: 1750 kg. 2: 3300 kg. 3 Persons. Radio CD.

Electrical operated windows. Wheelbase: 3300 mm.

Euro 5.

Tyres: 195/70R15 80%.

Multitel MJ201. Year: 2015. Hours: 5000.

Max capacity basket: 225 kg / 2 persons + 65 kg.

Max lateral force: 400 N. 4 point outriggers. Rotated basket.

Electrical function in basket.

Max working height: 20.1 meter.

Max outreach:
- Legs in: 6.35 meter.
- Legs out: 8.8 meter.

ID NR: 637.

8 Pieces avialable!

The General Terms and Conditions of Heinhuis are applicable to all adverts, offers and quotations by Heinhuis, all agreements entered into by Heinhuis and the negotiations preceding them. By any form of response you accept the applicability of the General Terms and Conditions of Heinhuis and you declare that you have taken note of these General Terms and Conditions. Our prices are export netto prices.