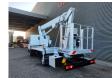

## Nissan 35.12 NT400 Multitel MJ201

## **Description**

BPM: The price shown is excluding BPM

Nissan Cabstar 35.12 NT400.

Year: 2015.

Milage: 43.919 km. Manual gearbox 5 gears.

Weight: 3280 kg. Max weight: 3500 kg.

Axle load: 1: 1750 kg. 2: 3300 kg. 3 Persons. Radio CD.

Electrical operated windows. Wheelbase: 3300 mm.

Euro 5.

Tyres: 195/70R15 80%.

Multitel MJ201. Year: 2015. Hours: 5000.

Max capacity basket: 225 kg / 2 persons + 65 kg.

Max lateral force: 400 N. 4 point outriggers. Rotated basket.

Electrical function in basket.

Max working height: 20.1 meter.

Max outreach:
- Legs in: 6.35 meter.
- Legs out: 8.8 meter.

ID NR: 637.

8 Pieces avialable!

The General Terms and Conditions of Heinhuis are applicable to all adverts, offers and quotations by Heinhuis, all agreements entered into by Heinhuis and the negotiations preceding them. By any form of response you accept the applicability of the General Terms and Conditions of Heinhuis and you declare that you have taken note of these General Terms and Conditions. Our prices are export netto prices.