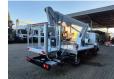

## Nissan 35.12 NT400 Multitel MJ201

## **Description**

BPM: The price shown is excluding BPM

Nissan Cabstar 35.12 NT400.

Year: 2015.

Milage: 43.919 km. Manual gearbox 5 gears.

Weight: 3280 kg. Max weight: 3500 kg.

Axle load: 1: 1750 kg. 2: 3300 kg. 3 Persons. Radio CD.

Electrical operated windows. Wheelbase: 3300 mm.

Euro 5.

Tyres: 195/70R15 80%.

Multitel MJ201. Year: 2015. Hours: 5000.

Max capacity basket: 225 kg / 2 persons + 65 kg.

Max lateral force: 400 N. 4 point outriggers. Rotated basket.

Electrical function in basket.

Max working height: 20.1 meter.

Max outreach:
- Legs in: 6.35 meter.
- Legs out: 8.8 meter.

ID NR: 637.

8 Pieces avialable!

The General Terms and Conditions of Heinhuis are applicable to all adverts, offers and quotations by Heinhuis, all agreements entered into by Heinhuis and the negotiations preceding them. By any form of response you accept the applicability of the General Terms and Conditions of Heinhuis and you declare that you have taken note of these General Terms and Conditions. Our prices are export netto prices.