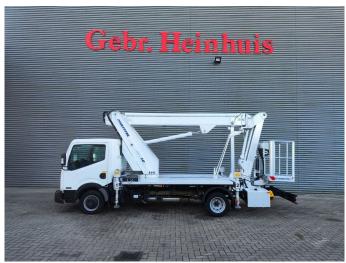

## Nissan 35.12 NT400 Multitel MJ201

## **Description**

BPM: The price shown is excluding BPM

Nissan Cabstar 35.12 NT400.

Year: 2015.

Milage: 43.919 km. Manual gearbox 5 gears.

Weight: 3280 kg. Max weight: 3500 kg.

Axle load: 1: 1750 kg. 2: 3300 kg. 3 Persons. Radio CD.

Electrical operated windows. Wheelbase: 3300 mm.

Euro 5.

Tyres: 195/70R15 80%.

Multitel MJ201. Year: 2015. Hours: 5000.

Max capacity basket: 225 kg / 2 persons + 65 kg.

Max lateral force: 400 N. 4 point outriggers. Rotated basket.

Electrical function in basket.

Max working height: 20.1 meter.

Max outreach:
- Legs in: 6.35 meter.
- Legs out: 8.8 meter.

ID NR: 637.

8 Pieces avialable!

The General Terms and Conditions of Heinhuis are applicable to all adverts, offers and quotations by Heinhuis, all agreements entered into by Heinhuis and the negotiations preceding them. By any form of response you accept the applicability of the General Terms and Conditions of Heinhuis and you declare that you have taken note of these General Terms and Conditions. Our prices are export netto prices.