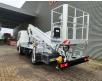

## Multitel MX 210 Nissan Cabstar 35.13 NT400

## Description

BPM: The price shown is excluding BPM

Nissan Cabstar 35.13 NT400.

Year: 2017. Milage: 17.094 km. Manual gearbox 6 gears. Weight: 3340 kg. Max weight: 3500 kg. Axle load: 1: 1750 kg. 2: 2200 kg. Euro 6 Ad Blue. 3 Persons. Radio CD. Electrical operated windows. Wheelbase: 2850 mm. Tyres: 195/70R15 90%. Multitel MX 210. Year: 2017. Hours: 2821. Max capacity basket: 200 kg / 2 persons + 40 kg. Max lateral force: 400 N. Max wind speed: 12.5 m/s. Max permitted tilt: 1 degree. 4 point outriggers. Rotated basket. Electrical function in basket. Max working height: 21.3 meter. Max outreach: - Legs out: 8.75 meter. - Legs in: 7.05 meter.