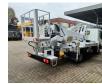

## Multitel MX 210 Nissan Cabstar 35.13 NT400

## Description

BPM: The price shown is excluding BPM

Nissan Cabstar 35.13 NT400.

Year: 2017. Milage: 17.094 km. Manual gearbox 6 gears. Weight: 3340 kg. Max weight: 3500 kg. Axle load: 1: 1750 kg. 2: 2200 kg. Euro 6 Ad Blue. 3 Persons. Radio CD. Electrical operated windows. Wheelbase: 2850 mm. Tyres: 195/70R15 90%. Multitel MX 210. Year: 2017. Hours: 2821. Max capacity basket: 200 kg / 2 persons + 40 kg. Max lateral force: 400 N. Max wind speed: 12.5 m/s. Max permitted tilt: 1 degree. 4 point outriggers. Rotated basket. Electrical function in basket. Max working height: 21.3 meter. Max outreach: - Legs out: 8.75 meter. - Legs in: 7.05 meter.