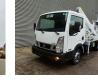

## Multitel MX 210 Nissan Cabstar 35.13 NT400

## Description

BPM: The price shown is excluding BPM

Nissan Cabstar 35.13 NT400.

Year: 2017. Milage: 17.094 km. Manual gearbox 6 gears. Weight: 3340 kg. Max weight: 3500 kg. Axle load: 1: 1750 kg. 2: 2200 kg. Euro 6 Ad Blue. 3 Persons. Radio CD. Electrical operated windows. Wheelbase: 2850 mm. Tyres: 195/70R15 90%. Multitel MX 210. Year: 2017. Hours: 2821. Max capacity basket: 200 kg / 2 persons + 40 kg. Max lateral force: 400 N. Max wind speed: 12.5 m/s. Max permitted tilt: 1 degree. 4 point outriggers. Rotated basket. Electrical function in basket. Max working height: 21.3 meter. Max outreach: - Legs out: 8.75 meter. - Legs in: 7.05 meter.