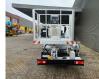

## Multitel MX 210 Nissan Cabstar 35.13 NT400

## Description

BPM: The price shown is excluding BPM

Nissan Cabstar 35.13 NT400.

Year: 2017. Milage: 17.094 km. Manual gearbox 6 gears. Weight: 3340 kg. Max weight: 3500 kg. Axle load: 1: 1750 kg. 2: 2200 kg. Euro 6 Ad Blue. 3 Persons. Radio CD. Electrical operated windows. Wheelbase: 2850 mm. Tyres: 195/70R15 90%. Multitel MX 210. Year: 2017. Hours: 2821. Max capacity basket: 200 kg / 2 persons + 40 kg. Max lateral force: 400 N. Max wind speed: 12.5 m/s. Max permitted tilt: 1 degree. 4 point outriggers. Rotated basket. Electrical function in basket. Max working height: 21.3 meter. Max outreach: - Legs out: 8.75 meter. - Legs in: 7.05 meter.