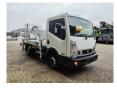

## Multitel MX 210 Nissan Cabstar 35.13 NT400

## Description

BPM: The price shown is excluding BPM

Nissan Cabstar 35.13 NT400.

Year: 2017. Milage: 17.094 km. Manual gearbox 6 gears. Weight: 3340 kg. Max weight: 3500 kg. Axle load: 1: 1750 kg. 2: 2200 kg. Euro 6 Ad Blue. 3 Persons. Radio CD. Electrical operated windows. Wheelbase: 2850 mm. Tyres: 195/70R15 90%. Multitel MX 210. Year: 2017. Hours: 2821. Max capacity basket: 200 kg / 2 persons + 40 kg. Max lateral force: 400 N. Max wind speed: 12.5 m/s. Max permitted tilt: 1 degree. 4 point outriggers. Rotated basket. Electrical function in basket. Max working height: 21.3 meter. Max outreach: - Legs out: 8.75 meter. - Legs in: 7.05 meter.