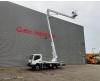

## Multitel MX 210 Nissan Cabstar 35.13 NT400

## Description

BPM: The price shown is excluding BPM

Nissan Cabstar 35.13 NT400.

Year: 2017. Milage: 17.094 km. Manual gearbox 6 gears. Weight: 3340 kg. Max weight: 3500 kg. Axle load: 1: 1750 kg. 2: 2200 kg. Euro 6 Ad Blue. 3 Persons. Radio CD. Electrical operated windows. Wheelbase: 2850 mm. Tyres: 195/70R15 90%. Multitel MX 210. Year: 2017. Hours: 2821. Max capacity basket: 200 kg / 2 persons + 40 kg. Max lateral force: 400 N. Max wind speed: 12.5 m/s. Max permitted tilt: 1 degree. 4 point outriggers. Rotated basket. Electrical function in basket. Max working height: 21.3 meter. Max outreach: - Legs out: 8.75 meter. - Legs in: 7.05 meter.