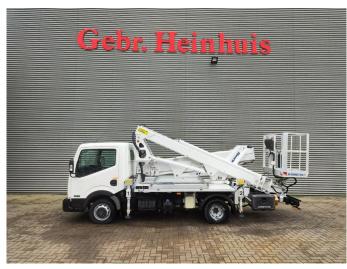

## Multitel MX 210 Nissan Cabstar 35.13 NT400

## Description

BPM: The price shown is excluding BPM

Nissan Cabstar 35.13 NT400.

Year: 2017. Milage: 17.094 km. Manual gearbox 6 gears. Weight: 3340 kg. Max weight: 3500 kg. Axle load: 1: 1750 kg. 2: 2200 kg. Euro 6 Ad Blue. 3 Persons. Radio CD. Electrical operated windows. Wheelbase: 2850 mm. Tyres: 195/70R15 90%. Multitel MX 210. Year: 2017. Hours: 2821. Max capacity basket: 200 kg / 2 persons + 40 kg. Max lateral force: 400 N. Max wind speed: 12.5 m/s. Max permitted tilt: 1 degree. 4 point outriggers. Rotated basket. Electrical function in basket. Max working height: 21.3 meter. Max outreach: - Legs out: 8.75 meter. - Legs in: 7.05 meter.