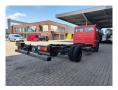

## Mercedes-Benz 811 D EX Feuerwehr Only 10.000 KM Like New!

## **Description**

BPM: The price shown is excluding BPM

Mercedes Benz 811 D.

Year: 1990.

Milage: Only 10.873 km!! Manual gearbox 5 gears. Max weight: 7490 kg.

Axle load: 1: 2500 kg. 2: 5600 kg. 3 Persons.

Wheelbase: 4200 mm. Tyres: 8.5R17,5 80%.

EX FEUERWEHR!

LIKE NEW!

ID NR: 546.

The General Terms and Conditions of Heinhuis are applicable to all adverts, offers and quotations by Heinhuis, all agreements entered into by Heinhuis and the negotiations preceding them. By any form of response you accept the applicability of the General Terms and Conditions of Heinhuis and you declare that you have taken note of these General Terms and Conditions. Our prices are export netto prices.