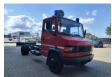

## Mercedes-Benz 811 D EX Feuerwehr Only 10.000 KM Like New!

## **Description**

BPM: The price shown is excluding BPM

Mercedes Benz 811 D.

Year: 1990.

Milage: Only 10.873 km!! Manual gearbox 5 gears. Max weight: 7490 kg.

Axle load: 1: 2500 kg. 2: 5600 kg. 3 Persons.

Wheelbase: 4200 mm. Tyres: 8.5R17,5 80%.

EX FEUERWEHR!

LIKE NEW!

ID NR: 546.

The General Terms and Conditions of Heinhuis are applicable to all adverts, offers and quotations by Heinhuis, all agreements entered into by Heinhuis and the negotiations preceding them. By any form of response you accept the applicability of the General Terms and Conditions of Heinhuis and you declare that you have taken note of these General Terms and Conditions. Our prices are export netto prices.