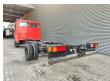

## Mercedes-Benz 811 D EX Feuerwehr Only 10.000 KM Like New!

## **Description**

BPM: The price shown is excluding BPM

Mercedes Benz 811 D.

Year: 1990.

Milage: Only 10.873 km!! Manual gearbox 5 gears. Max weight: 7490 kg.

Axle load: 1: 2500 kg. 2: 5600 kg. 3 Persons.

Wheelbase: 4200 mm. Tyres: 8.5R17,5 80%.

EX FEUERWEHR!

LIKE NEW!

ID NR: 546.

The General Terms and Conditions of Heinhuis are applicable to all adverts, offers and quotations by Heinhuis, all agreements entered into by Heinhuis and the negotiations preceding them. By any form of response you accept the applicability of the General Terms and Conditions of Heinhuis and you declare that you have taken note of these General Terms and Conditions. Our prices are export netto prices.