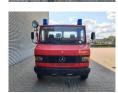

## Mercedes-Benz 811 D EX Feuerwehr Only 10.000 KM Like New!

## **Description**

BPM: The price shown is excluding BPM

Mercedes Benz 811 D.

Year: 1990.

Milage: Only 10.873 km!! Manual gearbox 5 gears. Max weight: 7490 kg.

Axle load: 1: 2500 kg. 2: 5600 kg. 3 Persons.

Wheelbase: 4200 mm. Tyres: 8.5R17,5 80%.

EX FEUERWEHR!

LIKE NEW!

ID NR: 546.

The General Terms and Conditions of Heinhuis are applicable to all adverts, offers and quotations by Heinhuis, all agreements entered into by Heinhuis and the negotiations preceding them. By any form of response you accept the applicability of the General Terms and Conditions of Heinhuis and you declare that you have taken note of these General Terms and Conditions. Our prices are export netto prices.