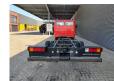

## Mercedes-Benz 811 D EX Feuerwehr Only 10.000 KM Like New!

## **Description**

BPM: The price shown is excluding BPM

Mercedes Benz 811 D.

Year: 1990.

Milage: Only 10.873 km!! Manual gearbox 5 gears. Max weight: 7490 kg.

Axle load: 1: 2500 kg. 2: 5600 kg. 3 Persons.

Wheelbase: 4200 mm. Tyres: 8.5R17,5 80%.

EX FEUERWEHR!

LIKE NEW!

ID NR: 546.

The General Terms and Conditions of Heinhuis are applicable to all adverts, offers and quotations by Heinhuis, all agreements entered into by Heinhuis and the negotiations preceding them. By any form of response you accept the applicability of the General Terms and Conditions of Heinhuis and you declare that you have taken note of these General Terms and Conditions. Our prices are export netto prices.