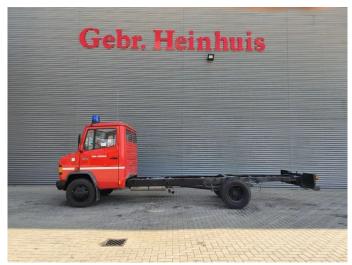

## Mercedes-Benz 811 D EX Feuerwehr Only 10.000 KM Like New!

## **Description**

BPM: The price shown is excluding BPM

Mercedes Benz 811 D.

Year: 1990.

Milage: Only 10.873 km!! Manual gearbox 5 gears. Max weight: 7490 kg.

Axle load: 1: 2500 kg. 2: 5600 kg. 3 Persons.

Wheelbase: 4200 mm. Tyres: 8.5R17,5 80%.

EX FEUERWEHR!

LIKE NEW!

ID NR: 546.

The General Terms and Conditions of Heinhuis are applicable to all adverts, offers and quotations by Heinhuis, all agreements entered into by Heinhuis and the negotiations preceding them. By any form of response you accept the applicability of the General Terms and Conditions of Heinhuis and you declare that you have taken note of these General Terms and Conditions. Our prices are export netto prices.