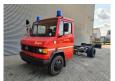

## Mercedes-Benz 811 D EX Feuerwehr Only 10.000 KM Like New!

## **Description**

BPM: The price shown is excluding BPM

Mercedes Benz 811 D.

Year: 1990.

Milage: Only 10.873 km!! Manual gearbox 5 gears. Max weight: 7490 kg.

Axle load: 1: 2500 kg. 2: 5600 kg. 3 Persons.

Wheelbase: 4200 mm. Tyres: 8.5R17,5 80%.

EX FEUERWEHR!

LIKE NEW!

ID NR: 546.

The General Terms and Conditions of Heinhuis are applicable to all adverts, offers and quotations by Heinhuis, all agreements entered into by Heinhuis and the negotiations preceding them. By any form of response you accept the applicability of the General Terms and Conditions of Heinhuis and you declare that you have taken note of these General Terms and Conditions. Our prices are export netto prices.