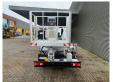

## Nissan 35.13 NT400 Multitel MX 210

## **Description**

BPM: The price shown is excluding BPM

Nissan Cabstar 35.13 NT400.

Year: 2017.

Milage: 17.094 km. Manual gearbox 6 gears.

Weight: 3340 kg. Max weight: 3500 kg.

Axle load: 1: 1750 kg. 2: 2200 kg. Euro 6 Ad Blue. 3 Persons. Radio CD.

Electrical operated windows. Wheelbase: 2850 mm. Tyres: 195/70R15 90%.

Multitel MX 210. Year: 2017. Hours: 2821.

Max capacity basket: 200 kg / 2 persons + 40 kg.

Max lateral force: 400 N. Max wind speed: 12,5 m/s. Max permitted tilt: 1 degree.

4 point outriggers. Rotated basket.

Electrical function in basket. Max working height: 21.3 meter.

Max outreach:

- Legs out: 8.75 meter. - Legs in: 7.05 meter.

ID NR: 148 D.

The General Terms and Conditions of Heinhuis are applicable to all adverts, offers and quotations by Heinhuis, all agreements entered into by Heinhuis and the negotiations preceding them. By any form of response you accept the applicability of the General Terms and Conditions of Heinhuis and you declare that you have taken note of these General Terms and Conditions. Our prices are export netto prices.