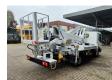

## Nissan 35.13 NT400 Multitel MX 210

## **Description**

BPM: The price shown is excluding BPM

Nissan Cabstar 35.13 NT400.

Year: 2017.

Milage: 17.094 km. Manual gearbox 6 gears.

Weight: 3340 kg. Max weight: 3500 kg.

Axle load: 1: 1750 kg. 2: 2200 kg. Euro 6 Ad Blue. 3 Persons. Radio CD.

Electrical operated windows. Wheelbase: 2850 mm. Tyres: 195/70R15 90%.

Multitel MX 210. Year: 2017. Hours: 2821.

Max capacity basket: 200 kg / 2 persons + 40 kg.

Max lateral force: 400 N. Max wind speed: 12,5 m/s. Max permitted tilt: 1 degree.

4 point outriggers. Rotated basket.

Electrical function in basket. Max working height: 21.3 meter.

Max outreach:

- Legs out: 8.75 meter. - Legs in: 7.05 meter.

ID NR: 148 D.

The General Terms and Conditions of Heinhuis are applicable to all adverts, offers and quotations by Heinhuis, all agreements entered into by Heinhuis and the negotiations preceding them. By any form of response you accept the applicability of the General Terms and Conditions of Heinhuis and you declare that you have taken note of these General Terms and Conditions. Our prices are export netto prices.