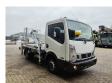

## Nissan 35.13 NT400 Multitel MX 210

## **Description**

BPM: The price shown is excluding BPM

Nissan Cabstar 35.13 NT400.

Year: 2017.

Milage: 17.094 km. Manual gearbox 6 gears.

Weight: 3340 kg. Max weight: 3500 kg.

Axle load: 1: 1750 kg. 2: 2200 kg. Euro 6 Ad Blue. 3 Persons. Radio CD.

Electrical operated windows. Wheelbase: 2850 mm. Tyres: 195/70R15 90%.

Multitel MX 210. Year: 2017. Hours: 2821.

Max capacity basket: 200 kg / 2 persons + 40 kg.

Max lateral force: 400 N. Max wind speed: 12,5 m/s. Max permitted tilt: 1 degree.

4 point outriggers. Rotated basket.

Electrical function in basket. Max working height: 21.3 meter.

Max outreach:

- Legs out: 8.75 meter. - Legs in: 7.05 meter.

ID NR: 148 D.

The General Terms and Conditions of Heinhuis are applicable to all adverts, offers and quotations by Heinhuis, all agreements entered into by Heinhuis and the negotiations preceding them. By any form of response you accept the applicability of the General Terms and Conditions of Heinhuis and you declare that you have taken note of these General Terms and Conditions. Our prices are export netto prices.