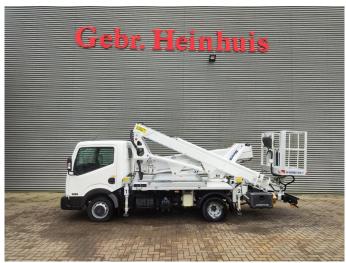

## Nissan 35.13 NT400 Multitel MX 210

## **Description**

BPM: The price shown is excluding BPM

Nissan Cabstar 35.13 NT400.

Year: 2017.

Milage: 17.094 km. Manual gearbox 6 gears.

Weight: 3340 kg. Max weight: 3500 kg.

Axle load: 1: 1750 kg. 2: 2200 kg. Euro 6 Ad Blue. 3 Persons. Radio CD.

Electrical operated windows. Wheelbase: 2850 mm. Tyres: 195/70R15 90%.

Multitel MX 210. Year: 2017. Hours: 2821.

Max capacity basket: 200 kg / 2 persons + 40 kg.

Max lateral force: 400 N. Max wind speed: 12,5 m/s. Max permitted tilt: 1 degree.

4 point outriggers. Rotated basket.

Electrical function in basket. Max working height: 21.3 meter.

Max outreach:

- Legs out: 8.75 meter. - Legs in: 7.05 meter.

ID NR: 148 D.

The General Terms and Conditions of Heinhuis are applicable to all adverts, offers and quotations by Heinhuis, all agreements entered into by Heinhuis and the negotiations preceding them. By any form of response you accept the applicability of the General Terms and Conditions of Heinhuis and you declare that you have taken note of these General Terms and Conditions. Our prices are export netto prices.