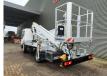

## Nissan 35.13 NT400 Multitel MX 210

Electrical operated windows. Wheelbase: 2850 mm. Tyres: 195/70R15 90%.

Multitel MX 210. Year: 2017. Hours: 2821.

Max capacity basket: 200 kg / 2 persons + 40 kg.

Max lateral force: 400 N. Max wind speed: 12,5 m/s. Max permitted tilt: 1 degree.

4 point outriggers. Rotated basket.

Electrical function in basket. Max working height: 21.3 meter.

Max outreach:

- Legs out: 8.75 meter. - Legs in: 7.05 meter.

ID NR: 148 D.

The General Terms and Conditions of Heinhuis are applicable to all adverts, offers and quotations by Heinhuis, all agreements entered into by Heinhuis and the negotiations preceding them. By any form of response you accept the applicability of the General Terms and Conditions of Heinhuis and you declare that you have taken note of these General Terms and Conditions. Our prices are export netto prices.