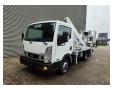

## Nissan 35.13 NT400 Multitel MX 210

## **Description**

BPM: The price shown is excluding BPM

Nissan Cabstar 35.13 NT400.

Year: 2017.

Milage: 17.094 km. Manual gearbox 6 gears.

Weight: 3340 kg. Max weight: 3500 kg.

Axle load: 1: 1750 kg. 2: 2200 kg. Euro 6 Ad Blue. 3 Persons. Radio CD.

Electrical operated windows. Wheelbase: 2850 mm. Tyres: 195/70R15 90%.

Multitel MX 210. Year: 2017. Hours: 2821.

Max capacity basket: 200 kg / 2 persons + 40 kg.

Max lateral force: 400 N. Max wind speed: 12,5 m/s. Max permitted tilt: 1 degree.