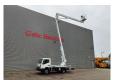

## Nissan 35.13 NT400 Multitel MX 210

Electrical operated windows. Wheelbase: 2850 mm. Tyres: 195/70R15 90%.

Multitel MX 210. Year: 2017. Hours: 2821.

Max capacity basket: 200 kg / 2 persons + 40 kg.

Max lateral force: 400 N. Max wind speed: 12,5 m/s. Max permitted tilt: 1 degree.

4 point outriggers. Rotated basket.

Electrical function in basket. Max working height: 21.3 meter.

Max outreach:

- Legs out: 8.75 meter. - Legs in: 7.05 meter.

ID NR: 148 D.

The General Terms and Conditions of Heinhuis are applicable to all adverts, offers and quotations by Heinhuis, all agreements entered into by Heinhuis and the negotiations preceding them. By any form of response you accept the applicability of the General Terms and Conditions of Heinhuis and you declare that you have taken note of these General Terms and Conditions. Our prices are export netto prices.