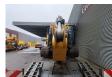

## Caterpillar 320 FL

## **Description**

Caterpillar 320 FL.

Year: 2017. Hours: 9748. Weight: 21.400 kg. CE Machine. 122 KW.

Hydr. quick hitch.

3th and 4th hydr. function.

Pads: 600 mm. UC: 60%. Sprockets: 50%. Airconditioning. Camera.

1 Bucket with teeth.

ID NR: 380.

The General Terms and Conditions of Heinhuis are applicable to all adverts, offers and quotations by Heinhuis, all agreements entered into by Heinhuis and the negotiations preceding them. By any form of response you accept the applicability of the General Terms and Conditions of Heinhuis and you declare that you have taken note of these General Terms and Conditions. Our prices are export netto prices.