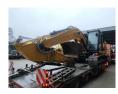

## Caterpillar 320 FL

## **Description**

Caterpillar 320 FL.

Year: 2017. Hours: 9748. Weight: 21.400 kg. CE Machine. 122 KW.

Hydr. quick hitch.

3th and 4th hydr. function.

Pads: 600 mm. UC: 60%. Sprockets: 50%. Airconditioning. Camera.