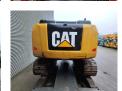

## Caterpillar 320 FL

## **Description**

Caterpillar 320 FL.

Year: 2017. Hours: 9748. Weight: 21.400 kg. CE Machine. 122 KW.

Hydr. quick hitch.

3th and 4th hydr. function.

Pads: 600 mm. UC: 60%. Sprockets: 50%. Airconditioning. Camera.