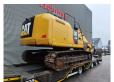

## Caterpillar 320 FL

## **Description**

Caterpillar 320 FL.

Year: 2017. Hours: 9748. Weight: 21.400 kg. CE Machine. 122 KW.

Hydr. quick hitch.

3th and 4th hydr. function.

Pads: 600 mm. UC: 60%. Sprockets: 50%. Airconditioning. Camera.

1 Bucket with teeth.

ID NR: 380.

The General Terms and Conditions of Heinhuis are applicable to all adverts, offers and quotations by Heinhuis, all agreements entered into by Heinhuis and the negotiations preceding them. By any form of response you accept the applicability of the General Terms and Conditions of Heinhuis and you declare that you have taken note of these General Terms and Conditions. Our prices are export netto prices.