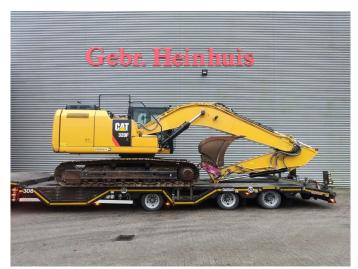

## Caterpillar 320 FL

## **Description**

Caterpillar 320 FL.

Year: 2017. Hours: 9748. Weight: 21.400 kg. CE Machine. 122 KW.

Hydr. quick hitch.

3th and 4th hydr. function.

Pads: 600 mm. UC: 60%. Sprockets: 50%. Airconditioning. Camera.

1 Bucket with teeth.

ID NR: 380.

The General Terms and Conditions of Heinhuis are applicable to all adverts, offers and quotations by Heinhuis, all agreements entered into by Heinhuis and the negotiations preceding them. By any form of response you accept the applicability of the General Terms and Conditions of Heinhuis and you declare that you have taken note of these General Terms and Conditions. Our prices are export netto prices.