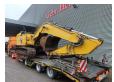

## Caterpillar 320 FL

## **Description**

Caterpillar 320 FL.

Year: 2017. Hours: 9748. Weight: 21.400 kg. CE Machine. 122 KW.

Hydr. quick hitch.

3th and 4th hydr. function.

Pads: 600 mm. UC: 60%. Sprockets: 50%. Airconditioning. Camera.

1 Bucket with teeth.

ID NR: 380.

The General Terms and Conditions of Heinhuis are applicable to all adverts, offers and quotations by Heinhuis, all agreements entered into by Heinhuis and the negotiations preceding them. By any form of response you accept the applicability of the General Terms and Conditions of Heinhuis and you declare that you have taken note of these General Terms and Conditions. Our prices are export netto prices.