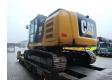

## Caterpillar 320 FL

## **Description**

Caterpillar 320 FL.

Year: 2017. Hours: 9748. Weight: 21.400 kg. CE Machine. 122 KW.

Hydr. quick hitch.

3th and 4th hydr. function.

Pads: 600 mm. UC: 60%. Sprockets: 50%. Airconditioning. Camera.