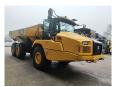

## Caterpillar 730 6x6 German KFZ Brief!

## Description

Caterpillar 730 6x6.

Year: 2018. Hours: 2197. Weight: 23.900 kg. CE machine. 276 KW. Central greasing system. Bodyheating. Tailgate. 2 persons. Camera. Airconditioning. Tyres: 23.5R25 80%.