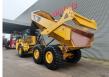

## Caterpillar 730 6x6 German KFZ Brief!

## Description

Caterpillar 730 6x6.

Year: 2018. Hours: 2197. Weight: 23.900 kg. CE machine. 276 KW. Central greasing system. Bodyheating. Tailgate. 2 persons. Camera. Airconditioning. Tyres: 23.5R25 80%.