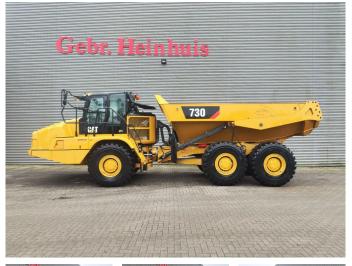

## Caterpillar 730 6x6 German KFZ Brief!

## Description

Caterpillar 730 6x6.

Year: 2018. Hours: 2197. Weight: 23.900 kg. CE machine. 276 KW. Central greasing system. Bodyheating. Tailgate. 2 persons. Camera. Airconditioning. Tyres: 23.5R25 80%.