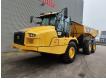

## Caterpillar 730 6x6 German KFZ Brief!

## Description

Caterpillar 730 6x6.

Year: 2018. Hours: 2197. Weight: 23.900 kg. CE machine. 276 KW. Central greasing system. Bodyheating. Tailgate. 2 persons. Camera. Airconditioning. Tyres: 23.5R25 80%.