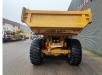

## Caterpillar 730 6x6 German KFZ Brief!

## Description

Caterpillar 730 6x6.

Year: 2018. Hours: 2197. Weight: 23.900 kg. CE machine. 276 KW. Central greasing system. Bodyheating. Tailgate. 2 persons. Camera. Airconditioning. Tyres: 23.5R25 80%.