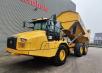

## Caterpillar 730 6x6 German KFZ Brief!

## Description

Caterpillar 730 6x6.

Year: 2018. Hours: 2197. Weight: 23.900 kg. CE machine. 276 KW. Central greasing system. Bodyheating. Tailgate. 2 persons. Camera. Airconditioning. Tyres: 23.5R25 80%.