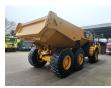

## Caterpillar 730 6x6 German KFZ Brief!

## Description

Caterpillar 730 6x6.

Year: 2018. Hours: 2197. Weight: 23.900 kg. CE machine. 276 KW. Central greasing system. Bodyheating. Tailgate. 2 persons. Camera. Airconditioning. Tyres: 23.5R25 80%.