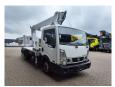

## Nissan Cabstar 35.12 NT400 Multitel MJ201

## Description

BPM: The price shown is excluding BPM

Nissan Cabstar 35.12 NT400.

Year: 2014. Milage: 62.859 km. Manual gearbox. Max weight: 3500 kg. Axle load: 1: 1750 kg. 2: 2200 kg. 3 persons. Radio CD. Electrical operated windows. Tyres: 195/70R15 80%. Multitel MJ 201. Year: 2014. Hours: 5939. Max capacity basket: 225 kg / 2 persons + 65 kg. Max wind speed: 12,5 m/s. Max permitted tilt: 1 degree. Max lateral force: 400 N. Max working height: 20.1 meter. Max outreach: Legs out: 8.8 meter. Legs in: 6.35 meter. 4 point outriggers. Rotated basket. Electrical function in basket.