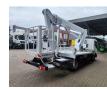

## Nissan Cabstar 35.12 NT400 Multitel MJ201

## Description

BPM: The price shown is excluding BPM

Nissan Cabstar 35.12 NT400.

Year: 2014. Milage: 62.859 km. Manual gearbox. Max weight: 3500 kg. Axle load: 1: 1750 kg. 2: 2200 kg. 3 persons. Radio CD. Electrical operated windows. Tyres: 195/70R15 80%. Multitel MJ 201. Year: 2014. Hours: 5939. Max capacity basket: 225 kg / 2 persons + 65 kg. Max wind speed: 12,5 m/s. Max permitted tilt: 1 degree. Max lateral force: 400 N. Max working height: 20.1 meter. Max outreach: Legs out: 8.8 meter. Legs in: 6.35 meter. 4 point outriggers. Rotated basket. Electrical function in basket.