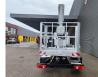

## Nissan Cabstar 35.12 NT400 Multitel MJ201

## Description

BPM: The price shown is excluding BPM

Nissan Cabstar 35.12 NT400.

Year: 2014. Milage: 62.859 km. Manual gearbox. Max weight: 3500 kg. Axle load: 1: 1750 kg. 2: 2200 kg. 3 persons. Radio CD. Electrical operated windows. Tyres: 195/70R15 80%. Multitel MJ 201. Year: 2014. Hours: 5939. Max capacity basket: 225 kg / 2 persons + 65 kg. Max wind speed: 12,5 m/s. Max permitted tilt: 1 degree. Max lateral force: 400 N. Max working height: 20.1 meter. Max outreach: Legs out: 8.8 meter. Legs in: 6.35 meter. 4 point outriggers. Rotated basket. Electrical function in basket.