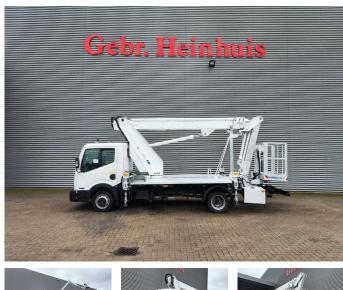

## Nissan Cabstar 35.12 NT400 Multitel MJ201

## Description

BPM: The price shown is excluding BPM

Nissan Cabstar 35.12 NT400.

Year: 2014. Milage: 62.859 km. Manual gearbox. Max weight: 3500 kg. Axle load: 1: 1750 kg. 2: 2200 kg. 3 persons. Radio CD. Electrical operated windows. Tyres: 195/70R15 80%. Multitel MJ 201. Year: 2014. Hours: 5939. Max capacity basket: 225 kg / 2 persons + 65 kg. Max wind speed: 12,5 m/s. Max permitted tilt: 1 degree. Max lateral force: 400 N. Max working height: 20.1 meter. Max outreach: Legs out: 8.8 meter. Legs in: 6.35 meter. 4 point outriggers. Rotated basket. Electrical function in basket.