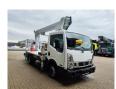

## Nissan Cabstar 35.12 NT400 Multitel MJ201

## **Description**

BPM: The price shown is excluding BPM

Nissan Cabstar 35.12 NT400.

Year: 2014.

Milage: 45.792 km. Manual gearbox. Max weight: 3500 kg.

Axle load: 1: 1750 kg. 2: 2200 kg. 3 persons. Radio CD.

Electrical operated windows. Tyres: 195/70R15 70%.

Multitel MJ 201. Year: 2014. Hours: 4987.

Max capacity basket: 225 kg / 2 persons + 65 kg.

Max wind speed: 12,5 m/s.
Max permitted tilt: 1 degree.
Max lateral force: 400 N.
Max working height: 20.1 meter.

Max outreach: Legs out: 8.8 meter. Legs in: 6.35 meter. 4 point outriggers. Rotated basket.

Electrical function in basket.

4 Pieces available!

ID NR: 124.

The General Terms and Conditions of Heinhuis are applicable to all adverts, offers and quotations by Heinhuis, all agreements entered into by Heinhuis and the negotiations preceding them. By any form of response you accept the applicability of the General Terms and Conditions of Heinhuis and you declare that you have taken note of these General Terms and Conditions. Our prices are export netto prices.