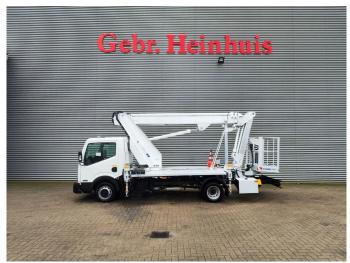

## Nissan Cabstar 35.12 NT400 Multitel MJ201

## **Description**

BPM: The price shown is excluding BPM

Nissan Cabstar 35.12 NT400.

Year: 2014.

Milage: 45.792 km. Manual gearbox. Max weight: 3500 kg.

Axle load: 1: 1750 kg. 2: 2200 kg. 3 persons. Radio CD.

Electrical operated windows. Tyres: 195/70R15 70%.

Multitel MJ 201. Year: 2014. Hours: 4987.

Max capacity basket: 225 kg / 2 persons + 65 kg.

Max wind speed: 12,5 m/s.
Max permitted tilt: 1 degree.
Max lateral force: 400 N.
Max working height: 20.1 meter.

Max outreach: Legs out: 8.8 meter. Legs in: 6.35 meter. 4 point outriggers. Rotated basket.

Electrical function in basket.

4 Pieces available!

ID NR: 124.

The General Terms and Conditions of Heinhuis are applicable to all adverts, offers and quotations by Heinhuis, all agreements entered into by Heinhuis and the negotiations preceding them. By any form of response you accept the applicability of the General Terms and Conditions of Heinhuis and you declare that you have taken note of these General Terms and Conditions. Our prices are export netto prices.