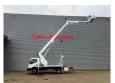

## Nissan Cabstar 35.12 NT400 Multitel MJ201

Electrical operated windows. Tyres: 195/70R15 70%.

Multitel MJ 201. Year: 2014. Hours: 4987.

Max capacity basket: 225 kg / 2 persons + 65 kg.

Max wind speed: 12,5 m/s.
Max permitted tilt: 1 degree.
Max lateral force: 400 N.
Max working height: 20.1 meter.

Max outreach: Legs out: 8.8 meter. Legs in: 6.35 meter. 4 point outriggers. Rotated basket.

Electrical function in basket.

4 Pieces available!

ID NR: 124.

The General Terms and Conditions of Heinhuis are applicable to all adverts, offers and quotations by Heinhuis, all agreements entered into by Heinhuis and the negotiations preceding them. By any form of response you accept the applicability of the General Terms and Conditions of Heinhuis and you declare that you have taken note of these General Terms and Conditions. Our prices are export netto prices.