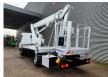

## Nissan Cabstar 35.12 NT400 Multitel MJ201

Electrical operated windows. Tyres: 195/70R15 70%.

Multitel MJ 201. Year: 2014. Hours: 4987.

Max capacity basket: 225 kg / 2 persons + 65 kg.

Max wind speed: 12,5 m/s.
Max permitted tilt: 1 degree.
Max lateral force: 400 N.
Max working height: 20.1 meter.

Max outreach: Legs out: 8.8 meter. Legs in: 6.35 meter. 4 point outriggers. Rotated basket.

Electrical function in basket.

4 Pieces available!

ID NR: 124.

The General Terms and Conditions of Heinhuis are applicable to all adverts, offers and quotations by Heinhuis, all agreements entered into by Heinhuis and the negotiations preceding them. By any form of response you accept the applicability of the General Terms and Conditions of Heinhuis and you declare that you have taken note of these General Terms and Conditions. Our prices are export netto prices.