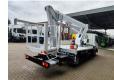

## Nissan Cabstar 35.12 NT400 Multitel MJ201

## **Description**

BPM: The price shown is excluding BPM

Nissan Cabstar 35.12 NT400.

Year: 2014.

Milage: 45.792 km. Manual gearbox. Max weight: 3500 kg.

Axle load: 1: 1750 kg. 2: 2200 kg. 3 persons. Radio CD.

Electrical operated windows. Tyres: 195/70R15 70%.

Multitel MJ 201. Year: 2014. Hours: 4987.

Max capacity basket: 225 kg / 2 persons + 65 kg.

Max wind speed: 12,5 m/s.
Max permitted tilt: 1 degree.
Max lateral force: 400 N.
Max working height: 20.1 meter.

Max outreach: Legs out: 8.8 meter. Legs in: 6.35 meter. 4 point outriggers. Rotated basket.

Electrical function in basket.

4 Pieces available!

ID NR: 124.

The General Terms and Conditions of Heinhuis are applicable to all adverts, offers and quotations by Heinhuis, all agreements entered into by Heinhuis and the negotiations preceding them. By any form of response you accept the applicability of the General Terms and Conditions of Heinhuis and you declare that you have taken note of these General Terms and Conditions. Our prices are export netto prices.