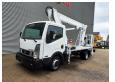

## Nissan Cabstar 35.12 NT400 Multitel MJ201

## **Description**

BPM: The price shown is excluding BPM

Nissan Cabstar 35.12 NT400.

Year: 2014.

Milage: 45.792 km. Manual gearbox. Max weight: 3500 kg.

Axle load: 1: 1750 kg. 2: 2200 kg. 3 persons. Radio CD.

Electrical operated windows. Tyres: 195/70R15 70%.

Multitel MJ 201. Year: 2014. Hours: 4987.

Max capacity basket: 225 kg / 2 persons + 65 kg.

Max wind speed: 12,5 m/s.
Max permitted tilt: 1 degree.
Max lateral force: 400 N.
Max working height: 20.1 meter.