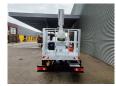

## Nissan Cabstar 35.12 NT400 Multitel MJ201

## **Description**

BPM: The price shown is excluding BPM

Nissan Cabstar 35.12 NT400.

Year: 2014.

Milage: 45.792 km. Manual gearbox. Max weight: 3500 kg.

Axle load: 1: 1750 kg. 2: 2200 kg. 3 persons. Radio CD.

Electrical operated windows. Tyres: 195/70R15 70%.

Multitel MJ 201. Year: 2014. Hours: 4987.

Max capacity basket: 225 kg / 2 persons + 65 kg.

Max wind speed: 12,5 m/s.
Max permitted tilt: 1 degree.
Max lateral force: 400 N.
Max working height: 20.1 meter.

Max outreach: Legs out: 8.8 meter. Legs in: 6.35 meter. 4 point outriggers. Rotated basket.

Electrical function in basket.

4 Pieces available!

ID NR: 124.

The General Terms and Conditions of Heinhuis are applicable to all adverts, offers and quotations by Heinhuis, all agreements entered into by Heinhuis and the negotiations preceding them. By any form of response you accept the applicability of the General Terms and Conditions of Heinhuis and you declare that you have taken note of these General Terms and Conditions. Our prices are export netto prices.