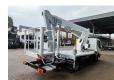

## Multitel MJ201 Nissan Cabstar 35.12 NT400

Electrical operated windows. Tyres: 195/70R15 80%.

Multitel MJ 201. Year: 2014. Hours: 5576.

Max capacity basket: 225 kg / 2 persons + 65 kg.

Max wind speed: 12,5 m/s.
Max permitted tilt: 1 degree.
Max lateral force: 400 N.
Max working height: 20.1 meter.

Max outreach: Legs out: 8.8 meter. Legs in: 6.35 meter. 4 point outriggers. Rotated basket.

Electrical function in basket.

4 Pieces available!

ID NR: 49.

The General Terms and Conditions of Heinhuis are applicable to all adverts, offers and quotations by Heinhuis, all agreements entered into by Heinhuis and the negotiations preceding them. By any form of response you accept the applicability of the General Terms and Conditions of Heinhuis and you declare that you have taken note of these General Terms and Conditions. Our prices are export netto prices.