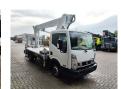

## Multitel MJ201 Nissan Cabstar 35.12 NT400

## **Description**

BPM: The price shown is excluding BPM

Nissan Cabstar 35.12 NT400.

Year: 2014.

Milage: 42.598 km. Manual gearbox. Max weight: 3500 kg.

Axle load: 1: 1750 kg. 2: 2200 kg. 3 persons. Radio CD.