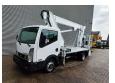

## **Description**

BPM: The price shown is excluding BPM

Nissan Cabstar 35.12 NT400.

Year: 2014.

Milage: 42.598 km. Manual gearbox. Max weight: 3500 kg.

Axle load: 1: 1750 kg. 2: 2200 kg. 3 persons. Radio CD.

Electrical operated windows. Tyres: 195/70R15 80%.

Multitel MJ 201. Year: 2014. Hours: 5576.

Max capacity basket: 225 kg / 2 persons + 65 kg.

Max wind speed: 12,5 m/s.
Max permitted tilt: 1 degree.
Max lateral force: 400 N.
Max working height: 20.1 meter.