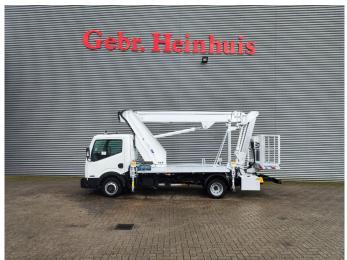

## Multitel MJ201 Nissan Cabstar 35.12 NT400

## **Description**

BPM: The price shown is excluding BPM

Nissan Cabstar 35.12 NT400.

Year: 2014.

Milage: 42.598 km. Manual gearbox. Max weight: 3500 kg.

Axle load: 1: 1750 kg. 2: 2200 kg. 3 persons. Radio CD.

Electrical operated windows. Tyres: 195/70R15 80%.

Multitel MJ 201. Year: 2014. Hours: 5576.

Max capacity basket: 225 kg / 2 persons + 65 kg.

Max wind speed: 12,5 m/s.
Max permitted tilt: 1 degree.
Max lateral force: 400 N.
Max working height: 20.1 meter.

Max outreach: Legs out: 8.8 meter. Legs in: 6.35 meter. 4 point outriggers. Rotated basket.

Electrical function in basket.

4 Pieces available!

ID NR: 49.

The General Terms and Conditions of Heinhuis are applicable to all adverts, offers and quotations by Heinhuis, all agreements entered into by Heinhuis and the negotiations preceding them. By any form of response you accept the applicability of the General Terms and Conditions of Heinhuis and you declare that you have taken note of these General Terms and Conditions. Our prices are export netto prices.