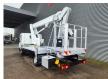

## **Description**

BPM: The price shown is excluding BPM

Nissan Cabstar 35.12 NT400.

Year: 2014.

Milage: 42.598 km. Manual gearbox. Max weight: 3500 kg.

Axle load: 1: 1750 kg. 2: 2200 kg. 3 persons. Radio CD.

Max outreach: Legs out: 8.8 meter. Legs in: 6.35 meter. 4 point outriggers. Rotated basket.

Electrical function in basket.

4 Pieces available!

ID NR: 49.

The General Terms and Conditions of Heinhuis are applicable to all adverts, offers and quotations by Heinhuis, all agreements entered into by Heinhuis and the negotiations preceding them. By any form of response you accept the applicability of the General Terms and Conditions of Heinhuis and you declare that you have taken note of these General Terms and Conditions. Our prices are export netto prices.