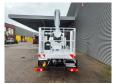

## Multitel MJ201 Nissan Cabstar 35.12 NT400

Electrical operated windows. Tyres: 195/70R15 80%.

Multitel MJ 201. Year: 2014. Hours: 5576.

Max capacity basket: 225 kg / 2 persons + 65 kg.

Max wind speed: 12,5 m/s.
Max permitted tilt: 1 degree.
Max lateral force: 400 N.
Max working height: 20.1 meter.

Max outreach: Legs out: 8.8 meter. Legs in: 6.35 meter. 4 point outriggers. Rotated basket.

Electrical function in basket.

4 Pieces available!

ID NR: 49.

The General Terms and Conditions of Heinhuis are applicable to all adverts, offers and quotations by Heinhuis, all agreements entered into by Heinhuis and the negotiations preceding them. By any form of response you accept the applicability of the General Terms and Conditions of Heinhuis and you declare that you have taken note of these General Terms and Conditions. Our prices are export netto prices.