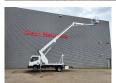

Electrical operated windows. Tyres: 195/70R15 80%.

Multitel MJ 201. Year: 2014. Hours: 5576.

Max capacity basket: 225 kg / 2 persons + 65 kg.

Max wind speed: 12,5 m/s.
Max permitted tilt: 1 degree.
Max lateral force: 400 N.
Max working height: 20.1 meter.

Max outreach: Legs out: 8.8 meter. Legs in: 6.35 meter. 4 point outriggers. Rotated basket.

Electrical function in basket.

4 Pieces available!

ID NR: 49.

The General Terms and Conditions of Heinhuis are applicable to all adverts, offers and quotations by Heinhuis, all agreements entered into by Heinhuis and the negotiations preceding them. By any form of response you accept the applicability of the General Terms and Conditions of Heinhuis and you declare that you have taken note of these General Terms and Conditions. Our prices are export netto prices.