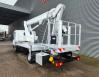

## Nissan Cabstar 35.12 NT400 Multitel MJ201

## Description

BPM: The price shown is excluding BPM

Nissan Cabstar 35.12 NT400.

Year: 2014. Milage: 42.598 km. Manual gearbox. Max weight: 3500 kg. Axle load: 1: 1750 kg. 2: 2200 kg. 3 persons. Radio CD. Electrical operated windows. Tyres: 195/70R15 80%. Multitel MJ 201. Year: 2014. Hours: 5576. Max capacity basket: 225 kg / 2 persons + 65 kg. Max wind speed: 12,5 m/s. Max permitted tilt: 1 degree. Max lateral force: 400 N. Max working height: 20.1 meter. Max outreach: Legs out: 8.8 meter. Legs in: 6.35 meter. 4 point outriggers. Rotated basket. Electrical function in basket.