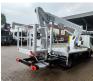

## Nissan Cabstar 35.12 NT400 Multitel MJ201

## Description

BPM: The price shown is excluding BPM

Nissan Cabstar 35.12 NT400.

Year: 2014. Milage: 42.598 km. Manual gearbox. Max weight: 3500 kg. Axle load: 1: 1750 kg. 2: 2200 kg. 3 persons. Radio CD. Electrical operated windows. Tyres: 195/70R15 80%. Multitel MJ 201. Year: 2014. Hours: 5576. Max capacity basket: 225 kg / 2 persons + 65 kg. Max wind speed: 12,5 m/s. Max permitted tilt: 1 degree. Max lateral force: 400 N. Max working height: 20.1 meter. Max outreach: Legs out: 8.8 meter. Legs in: 6.35 meter. 4 point outriggers. Rotated basket. Electrical function in basket.