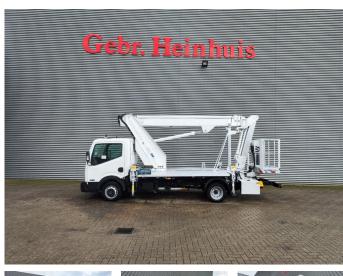

## Nissan Cabstar 35.12 NT400 Multitel MJ201

## Description

BPM: The price shown is excluding BPM

Nissan Cabstar 35.12 NT400.

Year: 2014. Milage: 42.598 km. Manual gearbox. Max weight: 3500 kg. Axle load: 1: 1750 kg. 2: 2200 kg. 3 persons. Radio CD. Electrical operated windows. Tyres: 195/70R15 80%. Multitel MJ 201. Year: 2014. Hours: 5576. Max capacity basket: 225 kg / 2 persons + 65 kg. Max wind speed: 12,5 m/s. Max permitted tilt: 1 degree. Max lateral force: 400 N. Max working height: 20.1 meter. Max outreach: Legs out: 8.8 meter. Legs in: 6.35 meter. 4 point outriggers. Rotated basket. Electrical function in basket.