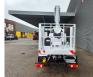

## Nissan Cabstar 35.12 NT400 Multitel MJ201

## Description

BPM: The price shown is excluding BPM

Nissan Cabstar 35.12 NT400.

Year: 2014. Milage: 42.598 km. Manual gearbox. Max weight: 3500 kg. Axle load: 1: 1750 kg. 2: 2200 kg. 3 persons. Radio CD. Electrical operated windows. Tyres: 195/70R15 80%. Multitel MJ 201. Year: 2014. Hours: 5576. Max capacity basket: 225 kg / 2 persons + 65 kg. Max wind speed: 12,5 m/s. Max permitted tilt: 1 degree. Max lateral force: 400 N. Max working height: 20.1 meter. Max outreach: Legs out: 8.8 meter. Legs in: 6.35 meter. 4 point outriggers. Rotated basket. Electrical function in basket.