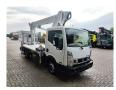

## Nissan Cabstar 35.12 NT400 Multitel MJ201

## Description

BPM: The price shown is excluding BPM

Nissan Cabstar 35.12 NT400.

Year: 2014. Milage: 42.598 km. Manual gearbox. Max weight: 3500 kg. Axle load: 1: 1750 kg. 2: 2200 kg. 3 persons. Radio CD. Electrical operated windows. Tyres: 195/70R15 80%. Multitel MJ 201. Year: 2014. Hours: 5576. Max capacity basket: 225 kg / 2 persons + 65 kg. Max wind speed: 12,5 m/s. Max permitted tilt: 1 degree. Max lateral force: 400 N. Max working height: 20.1 meter. Max outreach: Legs out: 8.8 meter. Legs in: 6.35 meter. 4 point outriggers. Rotated basket. Electrical function in basket.