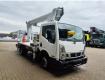

## Multitel MJ201 Nissan Cabstar 35.12 NT400

## Description

BPM: The price shown is excluding BPM

Nissan Cabstar 35.12 NT400.

Year: 2014. Milage: 45.792 km. Manual gearbox. Max weight: 3500 kg. Axle load: 1: 1750 kg. 2: 2200 kg. 3 persons. Radio CD. Electrical operated windows. Tyres: 195/70R15 70%. Multitel MJ 201. Year: 2014. Hours: 4987. Max capacity basket: 225 kg / 2 persons + 65 kg. Max wind speed: 12,5 m/s. Max permitted tilt: 1 degree. Max lateral force: 400 N. Max working height: 20.1 meter. Max outreach: Legs out: 8.8 meter. Legs in: 6.35 meter. 4 point outriggers. Rotated basket. Electrical function in basket.