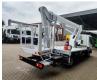

## Multitel MJ201 Nissan Cabstar 35.12 NT400

## Description

BPM: The price shown is excluding BPM

Nissan Cabstar 35.12 NT400.

Year: 2014. Milage: 45.792 km. Manual gearbox. Max weight: 3500 kg. Axle load: 1: 1750 kg. 2: 2200 kg. 3 persons. Radio CD. Electrical operated windows. Tyres: 195/70R15 70%. Multitel MJ 201. Year: 2014. Hours: 4987. Max capacity basket: 225 kg / 2 persons + 65 kg. Max wind speed: 12,5 m/s. Max permitted tilt: 1 degree. Max lateral force: 400 N. Max working height: 20.1 meter. Max outreach: Legs out: 8.8 meter. Legs in: 6.35 meter. 4 point outriggers. Rotated basket. Electrical function in basket.