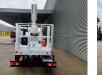

## Multitel MJ201 Nissan Cabstar 35.12 NT400

## Description

BPM: The price shown is excluding BPM

Nissan Cabstar 35.12 NT400.

Year: 2014. Milage: 45.792 km. Manual gearbox. Max weight: 3500 kg. Axle load: 1: 1750 kg. 2: 2200 kg. 3 persons. Radio CD. Electrical operated windows. Tyres: 195/70R15 70%. Multitel MJ 201. Year: 2014. Hours: 4987. Max capacity basket: 225 kg / 2 persons + 65 kg. Max wind speed: 12,5 m/s. Max permitted tilt: 1 degree. Max lateral force: 400 N. Max working height: 20.1 meter. Max outreach: Legs out: 8.8 meter. Legs in: 6.35 meter. 4 point outriggers. Rotated basket. Electrical function in basket.