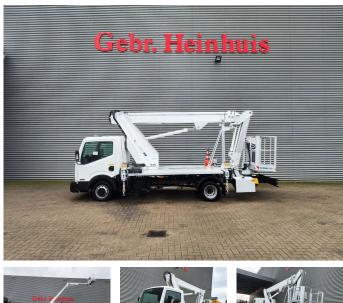

## Multitel MJ201 Nissan Cabstar 35.12 NT400

## Description

BPM: The price shown is excluding BPM

Nissan Cabstar 35.12 NT400.

Year: 2014. Milage: 45.792 km. Manual gearbox. Max weight: 3500 kg. Axle load: 1: 1750 kg. 2: 2200 kg. 3 persons. Radio CD. Electrical operated windows. Tyres: 195/70R15 70%. Multitel MJ 201. Year: 2014. Hours: 4987. Max capacity basket: 225 kg / 2 persons + 65 kg. Max wind speed: 12,5 m/s. Max permitted tilt: 1 degree. Max lateral force: 400 N. Max working height: 20.1 meter. Max outreach: Legs out: 8.8 meter. Legs in: 6.35 meter. 4 point outriggers. Rotated basket. Electrical function in basket.