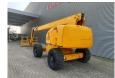

## **Haulotte H23TPX**

## **Description**

Haulotte H23 TPX.

Year: 2008. Hours: 4898. Weight: 13.110 kg. CE machine. 32.1 KW.

Max capacity basket: 230 kg / 2 persons + 70 kg.

Max lateral force: 400 N. Max wind speed: 12,5 m/s. Max permitted tilt: 5 degree. Hatz 3L41C diesel engine.

Rotated basket.

Max working height: 23 meter. Tyres: 385/65R22,5 70%.

ID NR: 184 S.

The General Terms and Conditions of Heinhuis are applicable to all adverts, offers and quotations by Heinhuis, all agreements entered into by Heinhuis and the negotiations preceding them. By any form of response you accept the applicability of the General Terms and Conditions of Heinhuis and you declare that you have taken note of these General Terms and Conditions. Our prices are export netto prices.