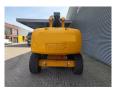

## **Haulotte H23TPX**

## **Description**

Haulotte H23 TPX.

Year: 2008. Hours: 4898. Weight: 13.110 kg. CE machine. 32.1 KW.

Max capacity basket: 230 kg / 2 persons + 70 kg.

Max lateral force: 400 N. Max wind speed: 12,5 m/s. Max permitted tilt: 5 degree. Hatz 3L41C diesel engine.

Rotated basket.

Max working height: 23 meter. Tyres: 385/65R22,5 70%.

ID NR: 184 S.

The General Terms and Conditions of Heinhuis are applicable to all adverts, offers and quotations by Heinhuis, all agreements entered into by Heinhuis and the negotiations preceding them. By any form of response you accept the applicability of the General Terms and Conditions of Heinhuis and you declare that you have taken note of these General Terms and Conditions. Our prices are export netto prices.