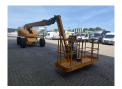

## **Haulotte H23TPX**

## **Description**

Haulotte H23 TPX.

Year: 2008. Hours: 4898. Weight: 13.110 kg. CE machine. 32.1 KW.

Max capacity basket: 230 kg / 2 persons + 70 kg.

Max lateral force: 400 N. Max wind speed: 12,5 m/s. Max permitted tilt: 5 degree. Hatz 3L41C diesel engine.

Rotated basket.

Max working height: 23 meter. Tyres: 385/65R22,5 70%.

ID NR: 184 S.

The General Terms and Conditions of Heinhuis are applicable to all adverts, offers and quotations by Heinhuis, all agreements entered into by Heinhuis and the negotiations preceding them. By any form of response you accept the applicability of the General Terms and Conditions of Heinhuis and you declare that you have taken note of these General Terms and Conditions. Our prices are export netto prices.