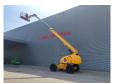

## **Haulotte H23TPX**

## **Description**

Haulotte H23 TPX.

Year: 2008. Hours: 4898. Weight: 13.110 kg. CE machine. 32.1 KW.

Max capacity basket: 230 kg / 2 persons + 70 kg.

Max lateral force: 400 N. Max wind speed: 12,5 m/s. Max permitted tilt: 5 degree. Hatz 3L41C diesel engine.

Rotated basket.

Max working height: 23 meter. Tyres: 385/65R22,5 70%.

ID NR: 184 S.

The General Terms and Conditions of Heinhuis are applicable to all adverts, offers and quotations by Heinhuis, all agreements entered into by Heinhuis and the negotiations preceding them. By any form of response you accept the applicability of the General Terms and Conditions of Heinhuis and you declare that you have taken note of these General Terms and Conditions. Our prices are export netto prices.