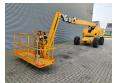

## **Haulotte H23TPX**

## **Description**

Haulotte H23 TPX.

Year: 2008. Hours: 4898. Weight: 13.110 kg. CE machine. 32.1 KW.

Max capacity basket: 230 kg / 2 persons + 70 kg.

Max lateral force: 400 N. Max wind speed: 12,5 m/s. Max permitted tilt: 5 degree. Hatz 3L41C diesel engine.

Rotated basket.

Max working height: 23 meter. Tyres: 385/65R22,5 70%.

ID NR: 184 S.

The General Terms and Conditions of Heinhuis are applicable to all adverts, offers and quotations by Heinhuis, all agreements entered into by Heinhuis and the negotiations preceding them. By any form of response you accept the applicability of the General Terms and Conditions of Heinhuis and you declare that you have taken note of these General Terms and Conditions. Our prices are export netto prices.