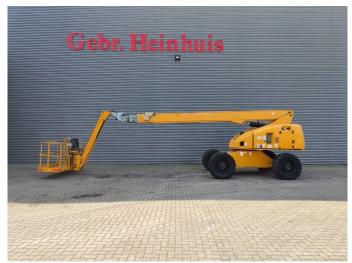

## **Haulotte H23TPX**

## **Description**

Haulotte H23 TPX.

Year: 2008. Hours: 4898. Weight: 13.110 kg. CE machine. 32.1 KW.

Max capacity basket: 230 kg / 2 persons + 70 kg.

Max lateral force: 400 N. Max wind speed: 12,5 m/s. Max permitted tilt: 5 degree. Hatz 3L41C diesel engine.

Rotated basket.

Max working height: 23 meter. Tyres: 385/65R22,5 70%.

ID NR: 184 S.

The General Terms and Conditions of Heinhuis are applicable to all adverts, offers and quotations by Heinhuis, all agreements entered into by Heinhuis and the negotiations preceding them. By any form of response you accept the applicability of the General Terms and Conditions of Heinhuis and you declare that you have taken note of these General Terms and Conditions. Our prices are export netto prices.