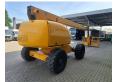

## **Haulotte H23TPX**

## **Description**

Haulotte H23 TPX.

Year: 2008. Hours: 4898. Weight: 13.110 kg. CE machine. 32.1 KW.

Max capacity basket: 230 kg / 2 persons + 70 kg.

Max lateral force: 400 N. Max wind speed: 12,5 m/s. Max permitted tilt: 5 degree. Hatz 3L41C diesel engine.

Rotated basket.

Max working height: 23 meter. Tyres: 385/65R22,5 70%.

ID NR: 184 S.

The General Terms and Conditions of Heinhuis are applicable to all adverts, offers and quotations by Heinhuis, all agreements entered into by Heinhuis and the negotiations preceding them. By any form of response you accept the applicability of the General Terms and Conditions of Heinhuis and you declare that you have taken note of these General Terms and Conditions. Our prices are export netto prices.