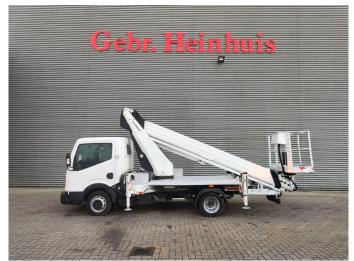

## Nissan Cabstar 35.12 NT400 Ruthmann TB 270

## **Description**

BPM: The price shown is excluding BPM

Nissan Cabstar 35.12 NT400.

Year: 2014.

Milage: 47.884 km. Manual gearbox 5 gears.

Weight: 3320 kg. Max weight: 3500 kg.

Axle load: 1: 1750 kg. 2: 2200 kg. 3 persons.

Electrical operated windows.

Intergrated Radio CD. Wheelbase: 2850 mm. Tyres: 195/70R15 80%. Ruthmann TB 270.

Year: 2014. Hours: 5675.

Max capacity basket: 230 kg / 2 persons + 70 kg.

Max lateral force: 400 N. Max wind speed: 12,5 m/s. Max permitted tilt: 5 degree.

4 point outriggers. Rotated basket.

Electrical function in basket. Max working height: 27 meter.

ID NR: 109.

The General Terms and Conditions of Heinhuis are applicable to all adverts, offers and quotations by Heinhuis, all agreements entered into by Heinhuis and the negotiations preceding them. By any form of response you accept the applicability of the General Terms and Conditions of Heinhuis and you declare that you have taken note of these General Terms and Conditions. Our prices are export netto prices.