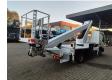

Electrical operated windows.

Intergrated Radio CD. Wheelbase: 2850 mm. Tyres: 195/70R15 80%. Ruthmann TB 270.

Year: 2014. Hours: 5675.

Max capacity basket: 230 kg / 2 persons + 70 kg.

Max lateral force: 400 N. Max wind speed: 12,5 m/s. Max permitted tilt: 5 degree.

4 point outriggers. Rotated basket.

Electrical function in basket. Max working height: 27 meter.

ID NR: 109.

The General Terms and Conditions of Heinhuis are applicable to all adverts, offers and quotations by Heinhuis, all agreements entered into by Heinhuis and the negotiations preceding them. By any form of response you accept the applicability of the General Terms and Conditions of Heinhuis and you declare that you have taken note of these General Terms and Conditions. Our prices are export netto prices.