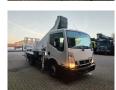

## **Description**

BPM: The price shown is excluding BPM

Nissan Cabstar 35.12 NT400.

Year: 2014.

Milage: 47.884 km. Manual gearbox 5 gears.

Weight: 3320 kg. Max weight: 3500 kg.

Axle load: 1: 1750 kg. 2: 2200 kg. 3 persons.