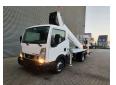

## Nissan Cabstar 35.12 NT400 Ruthmann TB 270

## **Description**

BPM: The price shown is excluding BPM

Nissan Cabstar 35.12 NT400.

Year: 2014.

Milage: 47.884 km. Manual gearbox 5 gears.

Weight: 3320 kg. Max weight: 3500 kg.

Axle load: 1: 1750 kg. 2: 2200 kg. 3 persons.

Electrical operated windows.

Intergrated Radio CD. Wheelbase: 2850 mm. Tyres: 195/70R15 80%. Ruthmann TB 270.

Year: 2014. Hours: 5675.

Max capacity basket: 230 kg / 2 persons + 70 kg.

Max lateral force: 400 N. Max wind speed: 12,5 m/s. Max permitted tilt: 5 degree.

4 point outriggers. Rotated basket.

Electrical function in basket. Max working height: 27 meter.

ID NR: 109.

The General Terms and Conditions of Heinhuis are applicable to all adverts, offers and quotations by Heinhuis, all agreements entered into by Heinhuis and the negotiations preceding them. By any form of response you accept the applicability of the General Terms and Conditions of Heinhuis and you declare that you have taken note of these General Terms and Conditions. Our prices are export netto prices.