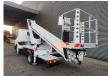

## Nissan Cabstar 35.12 NT400 Ruthmann TB 270

## **Description**

BPM: The price shown is excluding BPM

Nissan Cabstar 35.12 NT400.

Year: 2014.

Milage: 47.884 km. Manual gearbox 5 gears.

Weight: 3320 kg. Max weight: 3500 kg.

Axle load: 1: 1750 kg. 2: 2200 kg. 3 persons.

Electrical operated windows.

Intergrated Radio CD. Wheelbase: 2850 mm. Tyres: 195/70R15 80%. Ruthmann TB 270.

Year: 2014. Hours: 5675.

Max capacity basket: 230 kg / 2 persons + 70 kg.

Max lateral force: 400 N. Max wind speed: 12,5 m/s. Max permitted tilt: 5 degree.

4 point outriggers. Rotated basket.

Electrical function in basket. Max working height: 27 meter.

ID NR: 109.

The General Terms and Conditions of Heinhuis are applicable to all adverts, offers and quotations by Heinhuis, all agreements entered into by Heinhuis and the negotiations preceding them. By any form of response you accept the applicability of the General Terms and Conditions of Heinhuis and you declare that you have taken note of these General Terms and Conditions. Our prices are export netto prices.