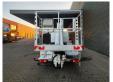

Electrical operated windows.

Intergrated Radio CD. Wheelbase: 2850 mm. Tyres: 195/70R15 80%. Ruthmann TB 270.

Year: 2014. Hours: 5675.

Max capacity basket: 230 kg / 2 persons + 70 kg.

Max lateral force: 400 N. Max wind speed: 12,5 m/s. Max permitted tilt: 5 degree.

4 point outriggers. Rotated basket.

Electrical function in basket. Max working height: 27 meter.

ID NR: 109.

The General Terms and Conditions of Heinhuis are applicable to all adverts, offers and quotations by Heinhuis, all agreements entered into by Heinhuis and the negotiations preceding them. By any form of response you accept the applicability of the General Terms and Conditions of Heinhuis and you declare that you have taken note of these General Terms and Conditions. Our prices are export netto prices.