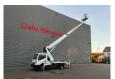

## Ruthmann TB 270 Nissan Cabstar 35.12 NT400

## Description

BPM: The price shown is excluding BPM

Nissan Cabstar 35.12 NT400.

Year: 2014.

Milage: 47.884 km. Manual gearbox 5 gears.

Weight: 3320 kg. Max weight: 3500 kg.

Axle load: 1: 1750 kg. 2: 2200 kg. 3 persons.

Electrical operated windows.

Intergrated Radio CD. Wheelbase: 2850 mm. Tyres: 195/70R15 80%. Ruthmann TB 270.

Year: 2014. Hours: 5675.

Max capacity basket: 230 kg / 2 persons + 70 kg.

Max lateral force: 400 N. Max wind speed: 12,5 m/s. Max permitted tilt: 5 degree.

4 point outriggers. Rotated basket.

Electrical function in basket. Max working height: 27 meter.

ID NR: 109.

The General Terms and Conditions of Heinhuis are applicable to all adverts, offers and quotations by Heinhuis, all agreements entered into by Heinhuis and the negotiations preceding them. By any form of response you accept the applicability of the General Terms and Conditions of Heinhuis and you declare that you have taken note of these General Terms and Conditions. Our prices are export netto prices.