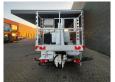

## Ruthmann TB 270 Nissan Cabstar 35.12 NT400

4 point outriggers. Rotated basket.

Electrical function in basket. Max working height: 27 meter.

ID NR: 109.

The General Terms and Conditions of Heinhuis are applicable to all adverts, offers and quotations by Heinhuis, all agreements entered into by Heinhuis and the negotiations preceding them. By any form of response you accept the applicability of the General Terms and Conditions of Heinhuis and you declare that you have taken note of these General Terms and Conditions. Our prices are export netto prices.