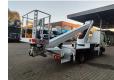

## Ruthmann TB 270 Nissan Cabstar 35.12 NT400

Electrical operated windows.

Intergrated Radio CD. Wheelbase: 2850 mm. Tyres: 195/70R15 80%. Ruthmann TB 270.

Year: 2014. Hours: 5675.

Max capacity basket: 230 kg / 2 persons + 70 kg.

Max lateral force: 400 N. Max wind speed: 12,5 m/s. Max permitted tilt: 5 degree.

4 point outriggers. Rotated basket.

Electrical function in basket. Max working height: 27 meter.

ID NR: 109.

The General Terms and Conditions of Heinhuis are applicable to all adverts, offers and quotations by Heinhuis, all agreements entered into by Heinhuis and the negotiations preceding them. By any form of response you accept the applicability of the General Terms and Conditions of Heinhuis and you declare that you have taken note of these General Terms and Conditions. Our prices are export netto prices.