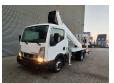

## Ruthmann TB 270 Nissan Cabstar 35.12 NT400

## Description

BPM: The price shown is excluding BPM

Nissan Cabstar 35.12 NT400.

Year: 2014.

Milage: 47.884 km. Manual gearbox 5 gears.

Weight: 3320 kg. Max weight: 3500 kg.

Axle load: 1: 1750 kg. 2: 2200 kg. 3 persons.

Electrical operated windows.

Intergrated Radio CD. Wheelbase: 2850 mm. Tyres: 195/70R15 80%. Ruthmann TB 270.

Year: 2014. Hours: 5675.

Max capacity basket: 230 kg / 2 persons + 70 kg.

Max lateral force: 400 N. Max wind speed: 12,5 m/s. Max permitted tilt: 5 degree.

4 point outriggers. Rotated basket.

Electrical function in basket. Max working height: 27 meter.

ID NR: 109.

The General Terms and Conditions of Heinhuis are applicable to all adverts, offers and quotations by Heinhuis, all agreements entered into by Heinhuis and the negotiations preceding them. By any form of response you accept the applicability of the General Terms and Conditions of Heinhuis and you declare that you have taken note of these General Terms and Conditions. Our prices are export netto prices.