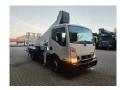

## Ruthmann TB 270 Nissan Cabstar 35.12 NT400

## Description

BPM: The price shown is excluding BPM

Nissan Cabstar 35.12 NT400.

Year: 2014.

Milage: 47.884 km. Manual gearbox 5 gears.

Weight: 3320 kg. Max weight: 3500 kg.

Axle load: 1: 1750 kg. 2: 2200 kg. 3 persons.