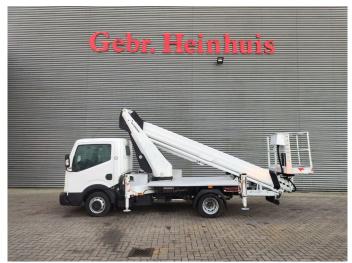

## Ruthmann TB 270 Nissan Cabstar 35.12 NT400

## Description

BPM: The price shown is excluding BPM

Nissan Cabstar 35.12 NT400.

Year: 2014.

Milage: 47.884 km. Manual gearbox 5 gears.

Weight: 3320 kg. Max weight: 3500 kg.

Axle load: 1: 1750 kg. 2: 2200 kg. 3 persons.

Electrical operated windows.

Intergrated Radio CD. Wheelbase: 2850 mm. Tyres: 195/70R15 80%. Ruthmann TB 270.

Year: 2014. Hours: 5675.

Max capacity basket: 230 kg / 2 persons + 70 kg.

Max lateral force: 400 N. Max wind speed: 12,5 m/s. Max permitted tilt: 5 degree.

4 point outriggers. Rotated basket.

Electrical function in basket. Max working height: 27 meter.

ID NR: 109.

The General Terms and Conditions of Heinhuis are applicable to all adverts, offers and quotations by Heinhuis, all agreements entered into by Heinhuis and the negotiations preceding them. By any form of response you accept the applicability of the General Terms and Conditions of Heinhuis and you declare that you have taken note of these General Terms and Conditions. Our prices are export netto prices.