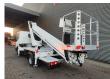

Electrical operated windows.

Intergrated Radio CD. Wheelbase: 2850 mm. Tyres: 195/70R15 80%. Ruthmann TB 270.

Year: 2014. Hours: 5675.

Max capacity basket: 230 kg / 2 persons + 70 kg.

Max lateral force: 400 N. Max wind speed: 12,5 m/s. Max permitted tilt: 5 degree.

4 point outriggers. Rotated basket.

Electrical function in basket. Max working height: 27 meter.

ID NR: 109.

The General Terms and Conditions of Heinhuis are applicable to all adverts, offers and quotations by Heinhuis, all agreements entered into by Heinhuis and the negotiations preceding them. By any form of response you accept the applicability of the General Terms and Conditions of Heinhuis and you declare that you have taken note of these General Terms and Conditions. Our prices are export netto prices.