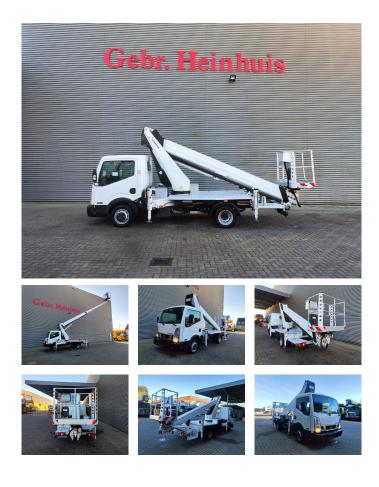

## Ruthmann TB 270 Nissan Cabstar 35.12 NT400

## Description

BPM: The price shown is excluding BPM

Nissan Cabstar 35.12 NT400.

Year: 2014. Milage: 43.192 km. Manual gearbox 5 gears. Weight: 3340 kg. max weight: 3500 kg. Axle load: 1: 1750 kg. 2: 2200 kg. Euro 5. 3 Persons. Intergrated Radio CD. Electrical operated windows. Wheelbase: 2850 mm. Tyres: 195/70R15 80%. Ruthmann TB 270. Year: 2014. Hours: 5763. Max capacity basket: 230 kg / 2 persons + 70 kg. Max lateral force: 400 N. Max wind speed: 12.5 m/s. Max permitted tilt: 5 degree. 4 point outriggers. Rotated basket. Electrical function in basket. Max working height: 27 meter.