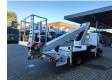

## Nissan Cabstar 35.12 NT400 Ruthmann TB 270

Intergrated Radio CD. Electrical operated windows.

Wheelbase: 2850 mm. Tyres: 195/70R15 80%. Ruthmann TB 270.

Year: 2014. Hours: 5763.

Max capacity basket: 230 kg / 2 persons + 70 kg.

Max lateral force: 400 N. Max wind speed: 12,5 m/s. Max permitted tilt: 5 degree.

4 point outriggers. Rotated basket.

Electrical function in basket. Max working height: 27 meter.

ID NR: 297.

The General Terms and Conditions of Heinhuis are applicable to all adverts, offers and quotations by Heinhuis, all agreements entered into by Heinhuis and the negotiations preceding them. By any form of response you accept the applicability of the General Terms and Conditions of Heinhuis and you declare that you have taken note of these General Terms and Conditions. Our prices are export netto prices.