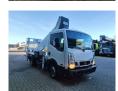

## Nissan Cabstar 35.12 NT400 Ruthmann TB 270

## **Description**

BPM: The price shown is excluding BPM

Nissan Cabstar 35.12 NT400.

Year: 2014.

Milage: 43.192 km. Manual gearbox 5 gears.

Weight: 3340 kg. max weight: 3500 kg.

Axle load: 1: 1750 kg. 2: 2200 kg. Euro 5. 3 Persons.

Intergrated Radio CD. Electrical operated windows.

Wheelbase: 2850 mm. Tyres: 195/70R15 80%. Ruthmann TB 270.

Year: 2014. Hours: 5763.

Max capacity basket: 230 kg / 2 persons + 70 kg.

Max lateral force: 400 N. Max wind speed: 12,5 m/s. Max permitted tilt: 5 degree.