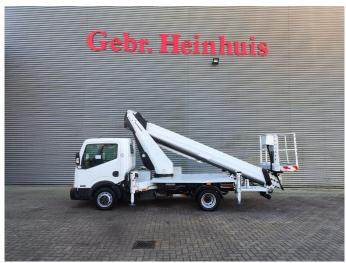

## Nissan Cabstar 35.12 NT400 Ruthmann TB 270

## **Description**

BPM: The price shown is excluding BPM

Nissan Cabstar 35.12 NT400.

Year: 2014.

Milage: 43.192 km. Manual gearbox 5 gears.

Weight: 3340 kg. max weight: 3500 kg.

Axle load: 1: 1750 kg. 2: 2200 kg. Euro 5. 3 Persons.

Intergrated Radio CD. Electrical operated windows.

Wheelbase: 2850 mm. Tyres: 195/70R15 80%. Ruthmann TB 270.

Year: 2014. Hours: 5763.

Max capacity basket: 230 kg / 2 persons + 70 kg.

Max lateral force: 400 N. Max wind speed: 12,5 m/s. Max permitted tilt: 5 degree.

4 point outriggers. Rotated basket.

Electrical function in basket. Max working height: 27 meter.

ID NR: 297.

The General Terms and Conditions of Heinhuis are applicable to all adverts, offers and quotations by Heinhuis, all agreements entered into by Heinhuis and the negotiations preceding them. By any form of response you accept the applicability of the General Terms and Conditions of Heinhuis and you declare that you have taken note of these General Terms and Conditions. Our prices are export netto prices.