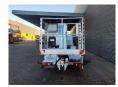

## Nissan Cabstar 35.12 NT400 Ruthmann TB 270

## **Description**

BPM: The price shown is excluding BPM

Nissan Cabstar 35.12 NT400.

Year: 2014.

Milage: 43.192 km. Manual gearbox 5 gears.

Weight: 3340 kg. max weight: 3500 kg.

Axle load: 1: 1750 kg. 2: 2200 kg. Euro 5. 3 Persons.

Intergrated Radio CD. Electrical operated windows.

Wheelbase: 2850 mm. Tyres: 195/70R15 80%. Ruthmann TB 270.

Year: 2014. Hours: 5763.

Max capacity basket: 230 kg / 2 persons + 70 kg.

Max lateral force: 400 N. Max wind speed: 12,5 m/s. Max permitted tilt: 5 degree.

4 point outriggers. Rotated basket.

Electrical function in basket. Max working height: 27 meter.

ID NR: 297.

The General Terms and Conditions of Heinhuis are applicable to all adverts, offers and quotations by Heinhuis, all agreements entered into by Heinhuis and the negotiations preceding them. By any form of response you accept the applicability of the General Terms and Conditions of Heinhuis and you declare that you have taken note of these General Terms and Conditions. Our prices are export netto prices.