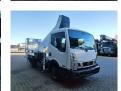

## Nissan Cabstar 35.12 NT400 Ruthmann TB 270

## **Description**

BPM: The price shown is excluding BPM

Nissan Cabstar 35.12 NT400.

Year: 2014.

Milage: 59.858 km. Manual gearbox 5 gears.

Weight: 3340 kg. max weight: 3500 kg.

Axle load: 1: 1750 kg. 2: 2200 kg. Euro 5. 3 Persons.

Intergrated Radio CD.

Electrical operated windows.

Wheelbase: 2850 mm. Tyres: 195/70R15 80%. Ruthmann TB 270.

Year: 2014. Hours: 5746.

Max capacity basket: 230 kg / 2 persons + 70 kg.

Max lateral force: 400 N. Max wind speed: 12,5 m/s. Max permitted tilt: 5 degree.