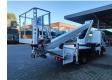

## Nissan Cabstar 35.12 NT400 Ruthmann TB 270

Intergrated Radio CD.

Electrical operated windows.

Wheelbase: 2850 mm. Tyres: 195/70R15 80%. Ruthmann TB 270.

Year: 2014. Hours: 5746.

Max capacity basket: 230 kg / 2 persons + 70 kg.

Max lateral force: 400 N. Max wind speed: 12,5 m/s. Max permitted tilt: 5 degree.

4 point outriggers. Rotated basket.

Electrical function in basket. Max working height: 27 meter.

ID NR: 310 F.

The General Terms and Conditions of Heinhuis are applicable to all adverts, offers and quotations by Heinhuis, all agreements entered into by Heinhuis and the negotiations preceding them. By any form of response you accept the applicability of the General Terms and Conditions of Heinhuis and you declare that you have taken note of these General Terms and Conditions. Our prices are export netto prices.