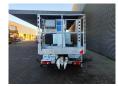

## Nissan Cabstar 35.12 NT400 Ruthmann TB 270

## **Description**

BPM: The price shown is excluding BPM

Nissan Cabstar 35.12 NT400.

Year: 2014.

Milage: 59.858 km. Manual gearbox 5 gears.

Weight: 3340 kg. max weight: 3500 kg.

Axle load: 1: 1750 kg. 2: 2200 kg. Euro 5. 3 Persons.

Intergrated Radio CD.

Electrical operated windows.

Wheelbase: 2850 mm. Tyres: 195/70R15 80%. Ruthmann TB 270.

Year: 2014. Hours: 5746.

Max capacity basket: 230 kg / 2 persons + 70 kg.

Max lateral force: 400 N. Max wind speed: 12,5 m/s. Max permitted tilt: 5 degree.

4 point outriggers. Rotated basket.

Electrical function in basket. Max working height: 27 meter.

ID NR: 310 F.

The General Terms and Conditions of Heinhuis are applicable to all adverts, offers and quotations by Heinhuis, all agreements entered into by Heinhuis and the negotiations preceding them. By any form of response you accept the applicability of the General Terms and Conditions of Heinhuis and you declare that you have taken note of these General Terms and Conditions. Our prices are export netto prices.