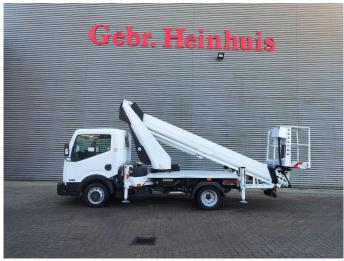

## Nissan Cabstar 35.12 NT400 Ruthmann TB 270

## **Description**

BPM: The price shown is excluding BPM

Nissan Cabstar 35.12 NT400.

Year: 2014.

Milage: 59.858 km. Manual gearbox 5 gears.

Weight: 3340 kg. max weight: 3500 kg.

Axle load: 1: 1750 kg. 2: 2200 kg. Euro 5. 3 Persons.

Intergrated Radio CD.

Electrical operated windows.

Wheelbase: 2850 mm. Tyres: 195/70R15 80%. Ruthmann TB 270.

Year: 2014. Hours: 5746.

Max capacity basket: 230 kg / 2 persons + 70 kg.

Max lateral force: 400 N. Max wind speed: 12,5 m/s. Max permitted tilt: 5 degree.

4 point outriggers. Rotated basket.

Electrical function in basket. Max working height: 27 meter.

ID NR: 310 F.

The General Terms and Conditions of Heinhuis are applicable to all adverts, offers and quotations by Heinhuis, all agreements entered into by Heinhuis and the negotiations preceding them. By any form of response you accept the applicability of the General Terms and Conditions of Heinhuis and you declare that you have taken note of these General Terms and Conditions. Our prices are export netto prices.