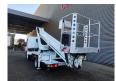

## Ruthmann TB 270 Nissan Cabstar 35.12 NT400

## **Description**

BPM: The price shown is excluding BPM

Nissan Cabstar 35.12 NT400.

Year: 2014.

Milage: 59.858 km. Manual gearbox 5 gears.

Weight: 3340 kg. max weight: 3500 kg.

Axle load: 1: 1750 kg. 2: 2200 kg. Euro 5. 3 Persons.

Intergrated Radio CD. Electrical operated windows.

Wheelbase: 2850 mm. Tyres: 195/70R15 80%. Ruthmann TB 270.

Year: 2014. Hours: 5746.

Max capacity basket: 230 kg / 2 persons + 70 kg.

Max lateral force: 400 N. Max wind speed: 12,5 m/s. Max permitted tilt: 5 degree.

4 point outriggers. Rotated basket.

Electrical function in basket. Max working height: 27 meter.

ID NR: 310 F.

The General Terms and Conditions of Heinhuis are applicable to all adverts, offers and quotations by Heinhuis, all agreements entered into by Heinhuis and the negotiations preceding them. By any form of response you accept the applicability of the General Terms and Conditions of Heinhuis and you declare that you have taken note of these General Terms and Conditions. Our prices are export netto prices.