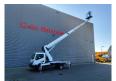

## Ruthmann TB 270 Nissan Cabstar 35.12 NT400

## **Description**

BPM: The price shown is excluding BPM

Nissan Cabstar 35.12 NT400.

Year: 2014.

Milage: 59.858 km. Manual gearbox 5 gears.

Weight: 3340 kg. max weight: 3500 kg.

Axle load: 1: 1750 kg. 2: 2200 kg. Euro 5. 3 Persons.

Intergrated Radio CD. Electrical operated windows.

Wheelbase: 2850 mm. Tyres: 195/70R15 80%. Ruthmann TB 270.

Year: 2014. Hours: 5746.

Max capacity basket: 230 kg / 2 persons + 70 kg.

Max lateral force: 400 N. Max wind speed: 12,5 m/s. Max permitted tilt: 5 degree.

4 point outriggers. Rotated basket.

Electrical function in basket. Max working height: 27 meter.

ID NR: 310 F.

The General Terms and Conditions of Heinhuis are applicable to all adverts, offers and quotations by Heinhuis, all agreements entered into by Heinhuis and the negotiations preceding them. By any form of response you accept the applicability of the General Terms and Conditions of Heinhuis and you declare that you have taken note of these General Terms and Conditions. Our prices are export netto prices.