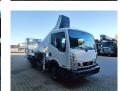

## Ruthmann TB 270 Nissan Cabstar 35.12 NT400

## **Description**

BPM: The price shown is excluding BPM

Nissan Cabstar 35.12 NT400.

Year: 2014.

Milage: 59.858 km. Manual gearbox 5 gears.

Weight: 3340 kg. max weight: 3500 kg.

Axle load: 1: 1750 kg. 2: 2200 kg. Euro 5. 3 Persons.

Intergrated Radio CD. Electrical operated windows.

Wheelbase: 2850 mm. Tyres: 195/70R15 80%. Ruthmann TB 270.

Year: 2014. Hours: 5746.

Max capacity basket: 230 kg / 2 persons + 70 kg.

Max lateral force: 400 N. Max wind speed: 12,5 m/s. Max permitted tilt: 5 degree.

4 point outriggers. Rotated basket.

Electrical function in basket. Max working height: 27 meter.

ID NR: 310 F.

The General Terms and Conditions of Heinhuis are applicable to all adverts, offers and quotations by Heinhuis, all agreements entered into by Heinhuis and the negotiations preceding them. By any form of response you accept the applicability of the General Terms and Conditions of Heinhuis and you declare that you have taken note of these General Terms and Conditions. Our prices are export netto prices.