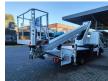

## Ruthmann TB 270 Nissan Cabstar 35.12 NT400

## **Description**

BPM: The price shown is excluding BPM

Nissan Cabstar 35.12 NT400.

Year: 2014.

Milage: 59.858 km. Manual gearbox 5 gears.

Weight: 3340 kg. max weight: 3500 kg.

Axle load: 1: 1750 kg. 2: 2200 kg. Euro 5. 3 Persons.

Intergrated Radio CD. Electrical operated windows.

Wheelbase: 2850 mm. Tyres: 195/70R15 80%. Ruthmann TB 270.

Year: 2014. Hours: 5746.

Max capacity basket: 230 kg / 2 persons + 70 kg.

Max lateral force: 400 N. Max wind speed: 12,5 m/s. Max permitted tilt: 5 degree.

4 point outriggers. Rotated basket.

Electrical function in basket. Max working height: 27 meter.

ID NR: 310 F.

The General Terms and Conditions of Heinhuis are applicable to all adverts, offers and quotations by Heinhuis, all agreements entered into by Heinhuis and the negotiations preceding them. By any form of response you accept the applicability of the General Terms and Conditions of Heinhuis and you declare that you have taken note of these General Terms and Conditions. Our prices are export netto prices.