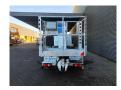

## Ruthmann TB 270 Nissan Cabstar 35.12 NT400

## **Description**

BPM: The price shown is excluding BPM

Nissan Cabstar 35.12 NT400.

Year: 2014.

Milage: 59.858 km. Manual gearbox 5 gears.

Weight: 3340 kg. max weight: 3500 kg.

Axle load: 1: 1750 kg. 2: 2200 kg. Euro 5. 3 Persons.

Intergrated Radio CD. Electrical operated windows.

Wheelbase: 2850 mm. Tyres: 195/70R15 80%. Ruthmann TB 270.

Year: 2014. Hours: 5746.

Max capacity basket: 230 kg / 2 persons + 70 kg.

Max lateral force: 400 N. Max wind speed: 12,5 m/s. Max permitted tilt: 5 degree.

4 point outriggers. Rotated basket.

Electrical function in basket. Max working height: 27 meter.

ID NR: 310 F.

The General Terms and Conditions of Heinhuis are applicable to all adverts, offers and quotations by Heinhuis, all agreements entered into by Heinhuis and the negotiations preceding them. By any form of response you accept the applicability of the General Terms and Conditions of Heinhuis and you declare that you have taken note of these General Terms and Conditions. Our prices are export netto prices.