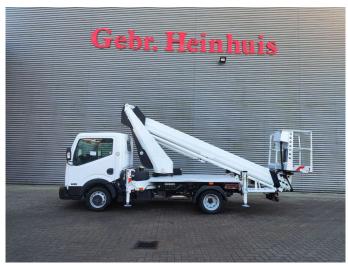

## Ruthmann TB 270 Nissan Cabstar 35.12 NT400

## **Description**

BPM: The price shown is excluding BPM

Nissan Cabstar 35.12 NT400.

Year: 2014.

Milage: 59.858 km. Manual gearbox 5 gears.

Weight: 3340 kg. max weight: 3500 kg.

Axle load: 1: 1750 kg. 2: 2200 kg. Euro 5. 3 Persons.

Intergrated Radio CD. Electrical operated windows.

Wheelbase: 2850 mm. Tyres: 195/70R15 80%. Ruthmann TB 270.

Year: 2014. Hours: 5746.

Max capacity basket: 230 kg / 2 persons + 70 kg.

Max lateral force: 400 N. Max wind speed: 12,5 m/s. Max permitted tilt: 5 degree.

4 point outriggers. Rotated basket.

Electrical function in basket. Max working height: 27 meter.

ID NR: 310 F.

The General Terms and Conditions of Heinhuis are applicable to all adverts, offers and quotations by Heinhuis, all agreements entered into by Heinhuis and the negotiations preceding them. By any form of response you accept the applicability of the General Terms and Conditions of Heinhuis and you declare that you have taken note of these General Terms and Conditions. Our prices are export netto prices.