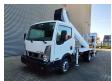

## Ruthmann TB 270 Nissan Cabstar 35.12 NT400

## **Description**

BPM: The price shown is excluding BPM

Nissan Cabstar 35.12 NT400.

Year: 2014.

Milage: 59.858 km. Manual gearbox 5 gears.

Weight: 3340 kg. max weight: 3500 kg.

Axle load: 1: 1750 kg. 2: 2200 kg. Euro 5. 3 Persons.

Intergrated Radio CD. Electrical operated windows.

Wheelbase: 2850 mm. Tyres: 195/70R15 80%. Ruthmann TB 270.

Year: 2014. Hours: 5746.

Max capacity basket: 230 kg / 2 persons + 70 kg.

Max lateral force: 400 N. Max wind speed: 12,5 m/s. Max permitted tilt: 5 degree.

4 point outriggers. Rotated basket.

Electrical function in basket. Max working height: 27 meter.

ID NR: 310 F.

The General Terms and Conditions of Heinhuis are applicable to all adverts, offers and quotations by Heinhuis, all agreements entered into by Heinhuis and the negotiations preceding them. By any form of response you accept the applicability of the General Terms and Conditions of Heinhuis and you declare that you have taken note of these General Terms and Conditions. Our prices are export netto prices.