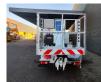

## Ruthmann TB 270 Nissan Cabstar 35.12 NT400

## Description

BPM: The price shown is excluding BPM

Nissan Cabstar 35.12 NT400.

Year: 2014. Milage: 52.793 km. Manual gearbox 5 gears. Weight: 3340 kg. max weight: 3500 kg. Axle load: 1: 1750 kg. 2: 2200 kg. Euro 5. 3 Persons. Intergrated Radio CD. Electrical operated windows. Wheelbase: 2850 mm. Tyres: 195/70R15 80%. Ruthmann TB 270. Year: 2014. Hours: 5952. Max capacity basket: 230 kg / 2 persons + 70 kg. Max lateral force: 400 N. Max wind speed: 12.5 m/s. Max permitted tilt: 5 degree. 4 point outriggers. Rotated basket. Electrical function in basket. Max working height: 27 meter.