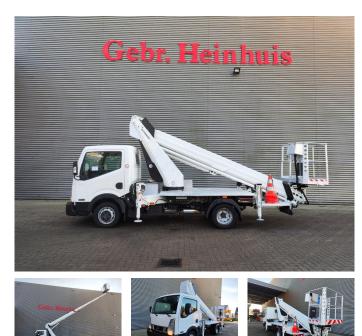

## Ruthmann TB 270 Nissan Cabstar 35.12 NT400

## Description

BPM: The price shown is excluding BPM

Nissan Cabstar 35.12 NT400.

Year: 2014. Milage: 52.793 km. Manual gearbox 5 gears. Weight: 3340 kg. max weight: 3500 kg. Axle load: 1: 1750 kg. 2: 2200 kg. Euro 5. 3 Persons. Intergrated Radio CD. Electrical operated windows. Wheelbase: 2850 mm. Tyres: 195/70R15 80%. Ruthmann TB 270. Year: 2014. Hours: 5952. Max capacity basket: 230 kg / 2 persons + 70 kg. Max lateral force: 400 N. Max wind speed: 12.5 m/s. Max permitted tilt: 5 degree. 4 point outriggers. Rotated basket. Electrical function in basket. Max working height: 27 meter.