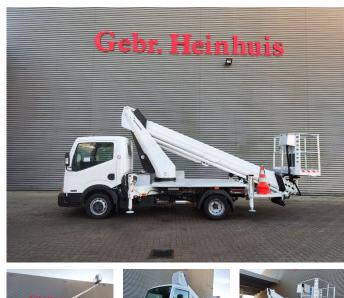

## Nissan Cabstar 35.12 NT400 Ruthmann TB 270

## Description

BPM: The price shown is excluding BPM

Nissan Cabstar 35.12 NT400.

Year: 2014. Milage: 52.793 km. Manual gearbox 5 gears. Weight: 3340 kg. max weight: 3500 kg. Axle load: 1: 1750 kg. 2: 2200 kg. Euro 5. 3 Persons. Intergrated Radio CD. Electrical operated windows. Wheelbase: 2850 mm. Tyres: 195/70R15 80%. Ruthmann TB 270. Year: 2014. Hours: 5952. Max capacity basket: 230 kg / 2 persons + 70 kg. Max lateral force: 400 N. Max wind speed: 12.5 m/s. Max permitted tilt: 5 degree. 4 point outriggers. Rotated basket. Electrical function in basket. Max working height: 27 meter.