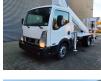

## Nissan Cabstar 35.12 NT400 Ruthmann TB 270

## Description

BPM: The price shown is excluding BPM

Nissan Cabstar 35.12 NT400.

Year: 2014. Milage: 52.793 km. Manual gearbox 5 gears. Weight: 3340 kg. max weight: 3500 kg. Axle load: 1: 1750 kg. 2: 2200 kg. Euro 5. 3 Persons. Intergrated Radio CD. Electrical operated windows. Wheelbase: 2850 mm. Tyres: 195/70R15 80%. Ruthmann TB 270. Year: 2014. Hours: 5952. Max capacity basket: 230 kg / 2 persons + 70 kg. Max lateral force: 400 N. Max wind speed: 12.5 m/s. Max permitted tilt: 5 degree. 4 point outriggers. Rotated basket. Electrical function in basket. Max working height: 27 meter.