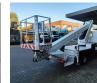

## Nissan Cabstar 35.12 NT400 Ruthmann TB 270

## Description

BPM: The price shown is excluding BPM

Nissan Cabstar 35.12 NT400.

Year: 2014. Milage: 52.793 km. Manual gearbox 5 gears. Weight: 3340 kg. max weight: 3500 kg. Axle load: 1: 1750 kg. 2: 2200 kg. Euro 5. 3 Persons. Intergrated Radio CD. Electrical operated windows. Wheelbase: 2850 mm. Tyres: 195/70R15 80%. Ruthmann TB 270. Year: 2014. Hours: 5952. Max capacity basket: 230 kg / 2 persons + 70 kg. Max lateral force: 400 N. Max wind speed: 12.5 m/s. Max permitted tilt: 5 degree. 4 point outriggers. Rotated basket. Electrical function in basket. Max working height: 27 meter.