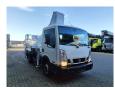

## Nissan Cabstar 35.12 NT400 Ruthmann TB 270

## Description

BPM: The price shown is excluding BPM

Nissan Cabstar 35.12 NT400.

Year: 2014. Milage: 52.793 km. Manual gearbox 5 gears. Weight: 3340 kg. max weight: 3500 kg. Axle load: 1: 1750 kg. 2: 2200 kg. Euro 5. 3 Persons. Intergrated Radio CD. Electrical operated windows. Wheelbase: 2850 mm. Tyres: 195/70R15 80%. Ruthmann TB 270. Year: 2014. Hours: 5952. Max capacity basket: 230 kg / 2 persons + 70 kg. Max lateral force: 400 N. Max wind speed: 12.5 m/s. Max permitted tilt: 5 degree. 4 point outriggers. Rotated basket. Electrical function in basket. Max working height: 27 meter.