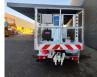

## Nissan Cabstar 35.12 NT400 Ruthmann TB 270

## Description

BPM: The price shown is excluding BPM

Nissan Cabstar 35.12 NT400.

Year: 2014. Milage: 52.793 km. Manual gearbox 5 gears. Weight: 3340 kg. max weight: 3500 kg. Axle load: 1: 1750 kg. 2: 2200 kg. Euro 5. 3 Persons. Intergrated Radio CD. Electrical operated windows. Wheelbase: 2850 mm. Tyres: 195/70R15 80%. Ruthmann TB 270. Year: 2014. Hours: 5952. Max capacity basket: 230 kg / 2 persons + 70 kg. Max lateral force: 400 N. Max wind speed: 12.5 m/s. Max permitted tilt: 5 degree. 4 point outriggers. Rotated basket. Electrical function in basket. Max working height: 27 meter.