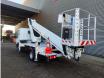

## Nissan Cabstar 35.12 NT400 Ruthmann TB 270

## Description

BPM: The price shown is excluding BPM

Nissan Cabstar 35.12 NT400.

Year: 2014. Milage: 52.793 km. Manual gearbox 5 gears. Weight: 3340 kg. max weight: 3500 kg. Axle load: 1: 1750 kg. 2: 2200 kg. Euro 5. 3 Persons. Intergrated Radio CD. Electrical operated windows. Wheelbase: 2850 mm. Tyres: 195/70R15 80%. Ruthmann TB 270. Year: 2014. Hours: 5952. Max capacity basket: 230 kg / 2 persons + 70 kg. Max lateral force: 400 N. Max wind speed: 12.5 m/s. Max permitted tilt: 5 degree. 4 point outriggers. Rotated basket. Electrical function in basket. Max working height: 27 meter.