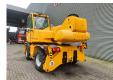

## Manitou MRT 1840 Easy

## **Description**

Manitou MRT 1840 Easy.

Year: 2012. Hours: 4873.

Max weight: 13.450 kg.

CE machine.

Max working height: 18 meter. Max lifting height: 4000 kg. 74 KW Perkins engine.

4x4x4. 20 KMH. 2 joysticks. 4 point outriggers. 1 set forks.

Tyres: 400/70-20 70%.

ID NR: 313.

The General Terms and Conditions of Heinhuis are applicable to all adverts, offers and quotations by Heinhuis, all agreements entered into by Heinhuis and the negotiations preceding them. By any form of response you accept the applicability of the General Terms and Conditions of Heinhuis and you declare that you have taken note of these General Terms and Conditions. Our prices are export netto prices.