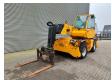

## Manitou MRT 1840 Easy

## **Description**

Manitou MRT 1840 Easy.

Year: 2012. Hours: 4873.

Max weight: 13.450 kg.

CE machine.

Max working height: 18 meter. Max lifting height: 4000 kg. 74 KW Perkins engine.

4x4x4. 20 KMH. 2 joysticks. 4 point outriggers. 1 set forks.

Tyres: 400/70-20 70%.

ID NR: 313.

The General Terms and Conditions of Heinhuis are applicable to all adverts, offers and quotations by Heinhuis, all agreements entered into by Heinhuis and the negotiations preceding them. By any form of response you accept the applicability of the General Terms and Conditions of Heinhuis and you declare that you have taken note of these General Terms and Conditions. Our prices are export netto prices.