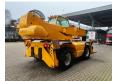

## Manitou MRT 1840 Easy

## **Description**

Manitou MRT 1840 Easy.

Year: 2012. Hours: 4873.

Max weight: 13.450 kg.

CE machine.

Max working height: 18 meter. Max lifting height: 4000 kg. 74 KW Perkins engine.

4x4x4. 20 KMH. 2 joysticks. 4 point outriggers. 1 set forks.