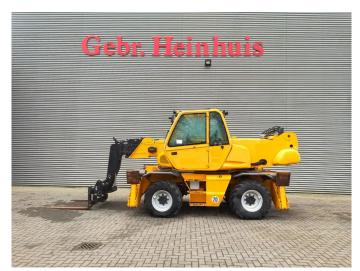

## Manitou MRT 1840 Easy

## **Description**

Manitou MRT 1840 Easy.

Year: 2012. Hours: 4873.

Max weight: 13.450 kg.

CE machine.

Max working height: 18 meter. Max lifting height: 4000 kg. 74 KW Perkins engine.

4x4x4. 20 KMH. 2 joysticks. 4 point outriggers. 1 set forks.

Tyres: 400/70-20 70%.

ID NR: 313.

The General Terms and Conditions of Heinhuis are applicable to all adverts, offers and quotations by Heinhuis, all agreements entered into by Heinhuis and the negotiations preceding them. By any form of response you accept the applicability of the General Terms and Conditions of Heinhuis and you declare that you have taken note of these General Terms and Conditions. Our prices are export netto prices.