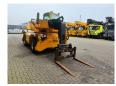

## Manitou MRT 1840 Easy

## **Description**

Manitou MRT 1840 Easy.

Year: 2012. Hours: 4873.

Max weight: 13.450 kg.

CE machine.

Max working height: 18 meter. Max lifting height: 4000 kg. 74 KW Perkins engine.

4x4x4. 20 KMH. 2 joysticks. 4 point outriggers. 1 set forks.

Tyres: 400/70-20 70%.

ID NR: 313.

The General Terms and Conditions of Heinhuis are applicable to all adverts, offers and quotations by Heinhuis, all agreements entered into by Heinhuis and the negotiations preceding them. By any form of response you accept the applicability of the General Terms and Conditions of Heinhuis and you declare that you have taken note of these General Terms and Conditions. Our prices are export netto prices.