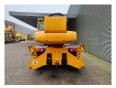

## Manitou MRT 1840 Easy

## **Description**

Manitou MRT 1840 Easy.

Year: 2012. Hours: 4873.

Max weight: 13.450 kg.

CE machine.

Max working height: 18 meter. Max lifting height: 4000 kg. 74 KW Perkins engine.

4x4x4. 20 KMH. 2 joysticks. 4 point outriggers. 1 set forks.