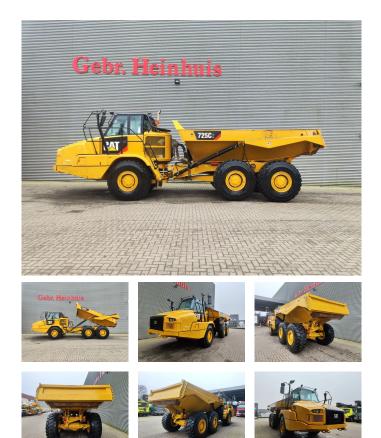

# Caterpillar 725 C2 6x6

## Description

Caterpillar 725 C2.

Year: 2019. Hours: 10.403. CE machine. Cat C13 engine. 2 Persons. Airconditioning. Radio CD. Bodyheating. Tailgate. Central greasing system. Camera. Tyres: 23.5R25 80%.

ID NR: 373.

Topcondition!

The General Terms and Conditions of Heinhuis are applicable to all adverts, offers and quotations by Heinhuis, all agreements entered into by Heinhuis and the negotiations preceding them. By any form of response you accept the applicability of the General Terms and Conditions of Heinhuis and you declare that you have taken note of these General Terms and Conditions. Our prices are export netto prices.