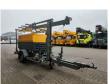

## Atlas-Copco QAX 12 Lighting Tower!

## Description

Atlas Copco QAX 12 Lighting Tower.

Year: 2010. Hours: 2730. Weight: 1600 kg. 1575 kg Alko axle. 50 Hz. 12 KVA. 9.6 KW. 400 V. 17.3 A. Deutz F2M 2011 engine 13 KW / 17 HP. 4 point outriggers. Tyres: 185R14C 80%.

Lighting Tower / Lichtmast.

German Machine!

2 Pieces!

ID NR: 353.

The General Terms and Conditions of Heinhuis are applicable to all adverts, offers and quotations by Heinhuis, all agreements entered into by Heinhuis and the negotiations preceding them. By any form of response you accept the applicability of the General Terms and Conditions of Heinhuis and you declare that you have taken note of these General Terms and Conditions. Our prices are export netto prices.