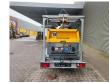

## Atlas-Copco QAX 12 Lighting Tower!

## Description

Atlas Copco QAX 12 Lighting Tower.

Year: 2010. Hours: 2730. Weight: 1600 kg. 1575 kg Alko axle. 50 Hz. 12 KVA. 9.6 KW. 400 V. 17.3 A. Deutz F2M 2011 engine 13 KW / 17 HP. 4 point outriggers. Tyres: 185R14C 80%.

Lighting Tower / Lichtmast.

German Machine!

2 Pieces!

ID NR: 353.

The General Terms and Conditions of Heinhuis are applicable to all adverts, offers and quotations by Heinhuis, all agreements entered into by Heinhuis and the negotiations preceding them. By any form of response you accept the applicability of the General Terms and Conditions of Heinhuis and you declare that you have taken note of these General Terms and Conditions. Our prices are export netto prices.