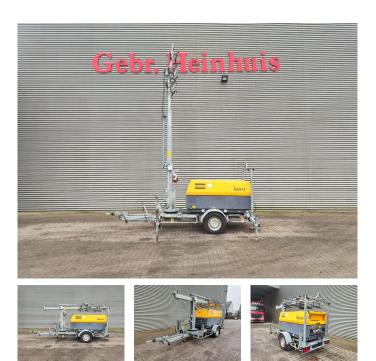

## Atlas-Copco QAX 12 Lighting Tower!

## Description

Atlas Copco QAX 12 Lighting Tower.

Year: 2010. Hours: 2730. Weight: 1600 kg. 1575 kg Alko axle. 50 Hz. 12 KVA. 9.6 KW. 400 V. 17.3 A. Deutz F2M 2011 engine 13 KW / 17 HP. 4 point outriggers. Tyres: 185R14C 80%.

Lighting Tower / Lichtmast.

German Machine!

2 Pieces!

ID NR: 353.

The General Terms and Conditions of Heinhuis are applicable to all adverts, offers and quotations by Heinhuis, all agreements entered into by Heinhuis and the negotiations preceding them. By any form of response you accept the applicability of the General Terms and Conditions of Heinhuis and you declare that you have taken note of these General Terms and Conditions. Our prices are export netto prices.