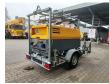

## Atlas-Copco QAX 12 Lighting Tower!

## Description

Atlas Copco QAX 12 Lighting Tower.

Year: 2010. Hours: 2730. Weight: 1600 kg. 1575 kg Alko axle. 50 Hz. 12 KVA. 9.6 KW. 400 V. 17.3 A. Deutz F2M 2011 engine 13 KW / 17 HP. 4 point outriggers. Tyres: 185R14C 80%.

Lighting Tower / Lichtmast.

German Machine!

2 Pieces!

ID NR: 353.

The General Terms and Conditions of Heinhuis are applicable to all adverts, offers and quotations by Heinhuis, all agreements entered into by Heinhuis and the negotiations preceding them. By any form of response you accept the applicability of the General Terms and Conditions of Heinhuis and you declare that you have taken note of these General Terms and Conditions. Our prices are export netto prices.