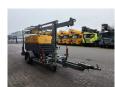

## Atlas-Copco QAX 12 Lighting Tower!

## **Description**

Atlas Copco QAX 12 Lighting Tower.

Year: 2010. Hours: 2753. Weight: 1600 kg. 1575 kg Alko axle.

50 Hz. 12 KVA. 9.6 KW. 400 V. 17.3 A.

Deutz F2M 2011 engine 13 KW / 17 HP.

4 point outriggers. Tyres: 185R14C 80%.

Lighting Tower / Lichtmast.

German Machine!

2 Pieces!

ID NR: 354.

The General Terms and Conditions of Heinhuis are applicable to all adverts, offers and quotations by Heinhuis, all agreements entered into by Heinhuis and the negotiations preceding them. By any form of response you accept the applicability of the General Terms and Conditions of Heinhuis and you declare that you have taken note of these General Terms and Conditions. Our prices are export netto prices.