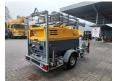

## Atlas-Copco QAX 12 Lighting Tower!

## **Description**

Atlas Copco QAX 12 Lighting Tower.

Year: 2010. Hours: 2753. Weight: 1600 kg. 1575 kg Alko axle.

50 Hz. 12 KVA. 9.6 KW. 400 V. 17.3 A.

Deutz F2M 2011 engine 13 KW / 17 HP.

4 point outriggers. Tyres: 185R14C 80%.

Lighting Tower / Lichtmast.

German Machine!

2 Pieces!

ID NR: 354.

The General Terms and Conditions of Heinhuis are applicable to all adverts, offers and quotations by Heinhuis, all agreements entered into by Heinhuis and the negotiations preceding them. By any form of response you accept the applicability of the General Terms and Conditions of Heinhuis and you declare that you have taken note of these General Terms and Conditions. Our prices are export netto prices.