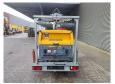

## Atlas-Copco QAX 12 Lighting Tower!

## **Description**

Atlas Copco QAX 12 Lighting Tower.

Year: 2010. Hours: 2753. Weight: 1600 kg. 1575 kg Alko axle.

50 Hz. 12 KVA. 9.6 KW. 400 V. 17.3 A.

Deutz F2M 2011 engine 13 KW / 17 HP.

4 point outriggers. Tyres: 185R14C 80%.

Lighting Tower / Lichtmast.

German Machine!

2 Pieces!

ID NR: 354.

The General Terms and Conditions of Heinhuis are applicable to all adverts, offers and quotations by Heinhuis, all agreements entered into by Heinhuis and the negotiations preceding them. By any form of response you accept the applicability of the General Terms and Conditions of Heinhuis and you declare that you have taken note of these General Terms and Conditions. Our prices are export netto prices.