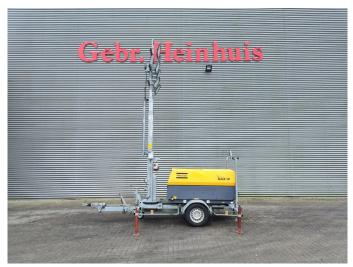

## Atlas-Copco QAX 12 Lighting Tower!

## **Description**

Atlas Copco QAX 12 Lighting Tower.

Year: 2010. Hours: 2753. Weight: 1600 kg. 1575 kg Alko axle.

50 Hz. 12 KVA. 9.6 KW. 400 V. 17.3 A.

Deutz F2M 2011 engine 13 KW / 17 HP.

4 point outriggers. Tyres: 185R14C 80%.

Lighting Tower / Lichtmast.

German Machine!

2 Pieces!

ID NR: 354.

The General Terms and Conditions of Heinhuis are applicable to all adverts, offers and quotations by Heinhuis, all agreements entered into by Heinhuis and the negotiations preceding them. By any form of response you accept the applicability of the General Terms and Conditions of Heinhuis and you declare that you have taken note of these General Terms and Conditions. Our prices are export netto prices.