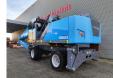

## Fuchs MHL 360 S5

## **Description**

Fuchs MHL 360 S5.

Year: 2019. Model year: 2020. Hours: 818. Weight: 45.500 kg. Max weight: 49.200 kg.

CE Machine.

190 KW Deutz TCD 7.8 L6 engine.

4 point outriggers.

Camera. Ad Blue.

Central greasing system. Hydr. elavating cabin. Airconditioning. Joytsick steering. 3th and 4th hydr. functions.

Boom: circa 9850 mm. Stick: circa 7850 mm. Tyres: 12.00-24 90%.

HGT 800 Liter rotated 5 shell grab.

German Machine!

Like New!

ID NR: 399.

The General Terms and Conditions of Heinhuis are applicable to all adverts, offers and quotations by Heinhuis, all agreements entered into by Heinhuis and the negotiations preceding them. By any form of response you accept the applicability of the General Terms and Conditions of Heinhuis and you declare that you have taken note of these General Terms and Conditions. Our prices are export netto prices.