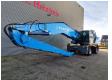

## Fuchs MHL 360 S5

## **Description**

Fuchs MHL 360 S5.

Year: 2019. Model year: 2020. Hours: 818. Weight: 45.500 kg. Max weight: 49.200 kg.

CE Machine.

190 KW Deutz TCD 7.8 L6 engine.

4 point outriggers.

Camera. Ad Blue.

Central greasing system. Hydr. elavating cabin. Airconditioning. Joytsick steering. 3th and 4th hydr. functions.

Boom: circa 9850 mm. Stick: circa 7850 mm. Tyres: 12.00-24 90%.

HGT 800 Liter rotated 5 shell grab.

German Machine!

Like New!

ID NR: 399.

The General Terms and Conditions of Heinhuis are applicable to all adverts, offers and quotations by Heinhuis, all agreements entered into by Heinhuis and the negotiations preceding them. By any form of response you accept the applicability of the General Terms and Conditions of Heinhuis and you declare that you have taken note of these General Terms and Conditions. Our prices are export netto prices.