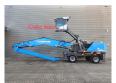

## Fuchs MHL 360 S5

## **Description**

Fuchs MHL 360 S5.

Year: 2019. Model year: 2020. Hours: 818. Weight: 45.500 kg. Max weight: 49.200 kg.

CE Machine.

190 KW Deutz TCD 7.8 L6 engine.

4 point outriggers.

Camera. Ad Blue.

Central greasing system. Hydr. elavating cabin. Airconditioning. Joytsick steering. 3th and 4th hydr. functions.

Boom: circa 9850 mm. Stick: circa 7850 mm. Tyres: 12.00-24 90%.

HGT 800 Liter rotated 5 shell grab.

German Machine!

Like New!

ID NR: 399.

The General Terms and Conditions of Heinhuis are applicable to all adverts, offers and quotations by Heinhuis, all agreements entered into by Heinhuis and the negotiations preceding them. By any form of response you accept the applicability of the General Terms and Conditions of Heinhuis and you declare that you have taken note of these General Terms and Conditions. Our prices are export netto prices.