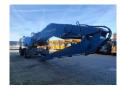

## Fuchs MHL 360 S5

## **Description**

Fuchs MHL 360 S5.

Year: 2019. Model year: 2020. Hours: 818. Weight: 45.500 kg. Max weight: 49.200 kg.

CE Machine.

190 KW Deutz TCD 7.8 L6 engine.

4 point outriggers.

Camera. Ad Blue.

Central greasing system. Hydr. elavating cabin. Airconditioning. Joytsick steering. 3th and 4th hydr. functions.

Boom: circa 9850 mm. Stick: circa 7850 mm. Tyres: 12.00-24 90%.

HGT 800 Liter rotated 5 shell grab.

German Machine!

Like New!

ID NR: 399.

The General Terms and Conditions of Heinhuis are applicable to all adverts, offers and quotations by Heinhuis, all agreements entered into by Heinhuis and the negotiations preceding them. By any form of response you accept the applicability of the General Terms and Conditions of Heinhuis and you declare that you have taken note of these General Terms and Conditions. Our prices are export netto prices.