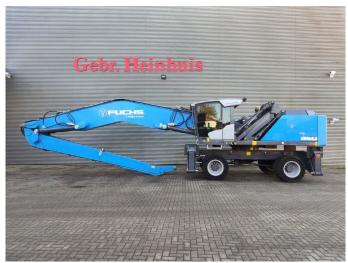

## Fuchs MHL 360 S5

## **Description**

Fuchs MHL 360 S5.

Year: 2019. Model year: 2020. Hours: 818. Weight: 45.500 kg. Max weight: 49.200 kg.

CE Machine.

190 KW Deutz TCD 7.8 L6 engine.

4 point outriggers.

Camera. Ad Blue.

Central greasing system. Hydr. elavating cabin. Airconditioning. Joytsick steering. 3th and 4th hydr. functions.

Boom: circa 9850 mm. Stick: circa 7850 mm. Tyres: 12.00-24 90%.

HGT 800 Liter rotated 5 shell grab.

German Machine!

Like New!

ID NR: 399.

The General Terms and Conditions of Heinhuis are applicable to all adverts, offers and quotations by Heinhuis, all agreements entered into by Heinhuis and the negotiations preceding them. By any form of response you accept the applicability of the General Terms and Conditions of Heinhuis and you declare that you have taken note of these General Terms and Conditions. Our prices are export netto prices.