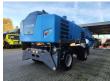

## Fuchs MHL 360 S5

## **Description**

Fuchs MHL 360 S5.

Year: 2019. Model year: 2020. Hours: 818. Weight: 45.500 kg. Max weight: 49.200 kg.

CE Machine.

190 KW Deutz TCD 7.8 L6 engine.

4 point outriggers.

Camera. Ad Blue.

Central greasing system. Hydr. elavating cabin. Airconditioning. Joytsick steering. 3th and 4th hydr. functions.

Boom: circa 9850 mm. Stick: circa 7850 mm. Tyres: 12.00-24 90%.

HGT 800 Liter rotated 5 shell grab.

German Machine!

Like New!

ID NR: 399.

The General Terms and Conditions of Heinhuis are applicable to all adverts, offers and quotations by Heinhuis, all agreements entered into by Heinhuis and the negotiations preceding them. By any form of response you accept the applicability of the General Terms and Conditions of Heinhuis and you declare that you have taken note of these General Terms and Conditions. Our prices are export netto prices.