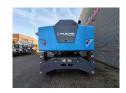

## Fuchs MHL 360 S5

## **Description**

Fuchs MHL 360 S5.

Year: 2019. Model year: 2020. Hours: 818. Weight: 45.500 kg. Max weight: 49.200 kg.

CE Machine.

190 KW Deutz TCD 7.8 L6 engine.

4 point outriggers.

Camera. Ad Blue.

Central greasing system. Hydr. elavating cabin. Airconditioning. Joytsick steering. 3th and 4th hydr. functions.

Boom: circa 9850 mm. Stick: circa 7850 mm. Tyres: 12.00-24 90%.

HGT 800 Liter rotated 5 shell grab.

German Machine!

Like New!

ID NR: 399.

The General Terms and Conditions of Heinhuis are applicable to all adverts, offers and quotations by Heinhuis, all agreements entered into by Heinhuis and the negotiations preceding them. By any form of response you accept the applicability of the General Terms and Conditions of Heinhuis and you declare that you have taken note of these General Terms and Conditions. Our prices are export netto prices.