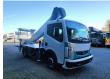

## Renault Maxity 130 DXI Palfinger P260B

## **Description**

Renault Maxity 130 DXI.

Year: 2010.

Milage: 41.667 km. Manual gearbox 5 gears. Max weight: 3500 kg.

Axle load: 1: 1750 kg. 2: 2200 kg. 3 Persons. Radio CD.

Electrical operated windows. Wheelbase: 2950 mm. Tyres: 195/70R15 80%. Palfinger P260B.

Year: 2010.

Max working presure: 190 bar. Max lateral force: 400 N. Max wind speed: 12,5 m/s.

Max capacity basket: 200 kg / 2 persons + 40 kg.

Max permitted tilt: 5 degree.

4 point outriggers. Rotated basket.

Electrical function in basket. Max working height: 26 meter.

ID NR: 193.

The General Terms and Conditions of Heinhuis are applicable to all adverts, offers and quotations by Heinhuis, all agreements entered into by Heinhuis and the negotiations preceding them. By any form of response you accept the applicability of the General Terms and Conditions of Heinhuis and you declare that you have taken note of these General Terms and Conditions. Our prices are export netto prices.