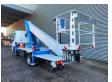

Year: 2010.

Max working presure: 190 bar. Max lateral force: 400 N. Max wind speed: 12,5 m/s.

Max capacity basket: 200 kg / 2 persons + 40 kg.

Max permitted tilt: 5 degree.

4 point outriggers. Rotated basket.

Electrical function in basket. Max working height: 26 meter.

ID NR: 193.

The General Terms and Conditions of Heinhuis are applicable to all adverts, offers and quotations by Heinhuis, all agreements entered into by Heinhuis and the negotiations preceding them. By any form of response you accept the applicability of the General Terms and Conditions of Heinhuis and you declare that you have taken note of these General Terms and Conditions. Our prices are export netto prices.