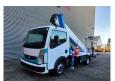

## Renault Maxity 130 DXI Palfinger P260B

## **Description**

Renault Maxity 130 DXI.

Year: 2010.

Milage: 41.667 km. Manual gearbox 5 gears. Max weight: 3500 kg.

Axle load: 1: 1750 kg. 2: 2200 kg. 3 Persons. Radio CD.

Electrical operated windows. Wheelbase: 2950 mm. Tyres: 195/70R15 80%. Palfinger P260B.

Year: 2010.

Max working presure: 190 bar. Max lateral force: 400 N. Max wind speed: 12,5 m/s.

Max capacity basket: 200 kg / 2 persons + 40 kg.

Max permitted tilt: 5 degree.

4 point outriggers. Rotated basket.

Electrical function in basket. Max working height: 26 meter.

ID NR: 193.

The General Terms and Conditions of Heinhuis are applicable to all adverts, offers and quotations by Heinhuis, all agreements entered into by Heinhuis and the negotiations preceding them. By any form of response you accept the applicability of the General Terms and Conditions of Heinhuis and you declare that you have taken note of these General Terms and Conditions. Our prices are export netto prices.