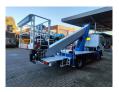

## Renault Maxity 130 DXI Palfinger P260B

## **Description**

Renault Maxity 130 DXI.

Year: 2010.

Milage: 41.667 km. Manual gearbox 5 gears. Max weight: 3500 kg.

Axle load: 1: 1750 kg. 2: 2200 kg. 3 Persons. Radio CD.

Electrical operated windows. Wheelbase: 2950 mm. Tyres: 195/70R15 80%. Palfinger P260B.

Year: 2010.

Max working presure: 190 bar. Max lateral force: 400 N. Max wind speed: 12,5 m/s.

Max capacity basket: 200 kg / 2 persons + 40 kg.

Max permitted tilt: 5 degree.

4 point outriggers. Rotated basket.

Electrical function in basket. Max working height: 26 meter.

ID NR: 193.

The General Terms and Conditions of Heinhuis are applicable to all adverts, offers and quotations by Heinhuis, all agreements entered into by Heinhuis and the negotiations preceding them. By any form of response you accept the applicability of the General Terms and Conditions of Heinhuis and you declare that you have taken note of these General Terms and Conditions. Our prices are export netto prices.