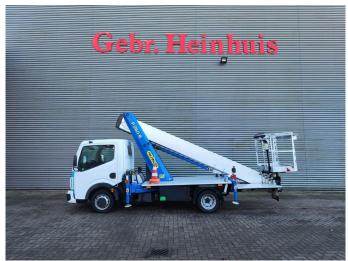

## Renault Maxity 130 DXI Palfinger P260B

## **Description**

Renault Maxity 130 DXI.

Year: 2010.

Milage: 41.667 km. Manual gearbox 5 gears. Max weight: 3500 kg.

Axle load: 1: 1750 kg. 2: 2200 kg. 3 Persons. Radio CD.

Electrical operated windows. Wheelbase: 2950 mm. Tyres: 195/70R15 80%. Palfinger P260B.

Year: 2010.

Max working presure: 190 bar. Max lateral force: 400 N. Max wind speed: 12,5 m/s.

Max capacity basket: 200 kg / 2 persons + 40 kg.

Max permitted tilt: 5 degree.

4 point outriggers. Rotated basket.

Electrical function in basket. Max working height: 26 meter.

ID NR: 193.

The General Terms and Conditions of Heinhuis are applicable to all adverts, offers and quotations by Heinhuis, all agreements entered into by Heinhuis and the negotiations preceding them. By any form of response you accept the applicability of the General Terms and Conditions of Heinhuis and you declare that you have taken note of these General Terms and Conditions. Our prices are export netto prices.