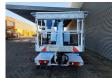

Year: 2010.

Max working presure: 190 bar. Max lateral force: 400 N. Max wind speed: 12,5 m/s.

Max capacity basket: 200 kg / 2 persons + 40 kg.

Max permitted tilt: 5 degree.

4 point outriggers. Rotated basket.

Electrical function in basket. Max working height: 26 meter.

ID NR: 193.

The General Terms and Conditions of Heinhuis are applicable to all adverts, offers and quotations by Heinhuis, all agreements entered into by Heinhuis and the negotiations preceding them. By any form of response you accept the applicability of the General Terms and Conditions of Heinhuis and you declare that you have taken note of these General Terms and Conditions. Our prices are export netto prices.