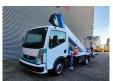

## Palfinger P260B Renault Maxity 130 DXI

## **Description**

Renault Maxity 130 DXI.

Year: 2010. Milage: 41.667 km. Manual gearbox 5 gears.

Max weight: 3500 kg. Axle load: 1: 1750 kg. 2: 2200 kg. 3 Persons. Radio CD.

Electrical operated windows. Wheelbase: 2950 mm. Tyres: 195/70R15 80%. Palfinger P260B.

Year: 2010.

Max working presure: 190 bar. Max lateral force: 400 N. Max wind speed: 12,5 m/s.

Max capacity basket: 200 kg / 2 persons + 40 kg.

Max permitted tilt: 5 degree.

4 point outriggers. Rotated basket.

Electrical function in basket. Max working height: 26 meter.

ID NR: 193.

The General Terms and Conditions of Heinhuis are applicable to all adverts, offers and quotations by Heinhuis, all agreements entered into by Heinhuis and the negotiations preceding them. By any form of response you accept the applicability of the General Terms and Conditions of Heinhuis and you declare that you have taken note of these General Terms and Conditions. Our prices are export netto prices.