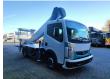

## Palfinger P260B Renault Maxity 130 DXI

## **Description**

Renault Maxity 130 DXI.

Year: 2010. Milage: 41.667 km. Manual gearbox 5 gears.

Max weight: 3500 kg. Axle load: 1: 1750 kg. 2: 2200 kg. 3 Persons. Radio CD.

Electrical operated windows. Wheelbase: 2950 mm. Tyres: 195/70R15 80%. Palfinger P260B.

Year: 2010.

Max working presure: 190 bar. Max lateral force: 400 N. Max wind speed: 12,5 m/s.

Max capacity basket: 200 kg / 2 persons + 40 kg.

Max permitted tilt: 5 degree.

4 point outriggers. Rotated basket.