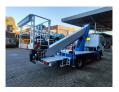

## Palfinger P260B Renault Maxity 130 DXI

## **Description**

Renault Maxity 130 DXI.

Year: 2010. Milage: 41.667 km. Manual gearbox 5 gears.

Max weight: 3500 kg. Axle load: 1: 1750 kg. 2: 2200 kg. 3 Persons. Radio CD.

Electrical operated windows. Wheelbase: 2950 mm. Tyres: 195/70R15 80%. Palfinger P260B.

Year: 2010.

Max working presure: 190 bar. Max lateral force: 400 N. Max wind speed: 12,5 m/s.

Max capacity basket: 200 kg / 2 persons + 40 kg.

Max permitted tilt: 5 degree.

4 point outriggers. Rotated basket.