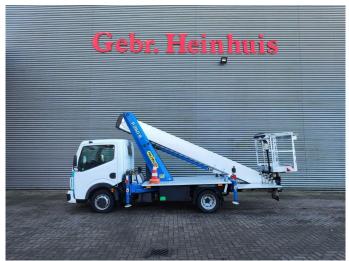

## Palfinger P260B Renault Maxity 130 DXI

## **Description**

Renault Maxity 130 DXI.

Year: 2010. Milage: 41.667 km. Manual gearbox 5 gears.

Max weight: 3500 kg. Axle load: 1: 1750 kg. 2: 2200 kg. 3 Persons. Radio CD.

Electrical operated windows. Wheelbase: 2950 mm. Tyres: 195/70R15 80%. Palfinger P260B.

Year: 2010.

Max working presure: 190 bar. Max lateral force: 400 N. Max wind speed: 12,5 m/s.

Max capacity basket: 200 kg / 2 persons + 40 kg.

Max permitted tilt: 5 degree.

4 point outriggers. Rotated basket.

Electrical function in basket. Max working height: 26 meter.

ID NR: 193.

The General Terms and Conditions of Heinhuis are applicable to all adverts, offers and quotations by Heinhuis, all agreements entered into by Heinhuis and the negotiations preceding them. By any form of response you accept the applicability of the General Terms and Conditions of Heinhuis and you declare that you have taken note of these General Terms and Conditions. Our prices are export netto prices.