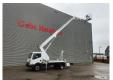

## Multitel MJ201 Nissan Cabstar 35.12 NT400

## **Description**

BPM: The price shown is excluding BPM

Nissan Cabstar 35.12 NT400.

Year: 2014.

Milage: 54.822 km. Manual gearbox 5 gears. Max weight: 3500 kg.

Axle load: 1: 1750 kg. 2: 2200 kg. 3 Persons.

Electrical operated windows.

Radio CD.

Wheelbase: 3400 mm. Tyres: 195/70R15 80%.

Multitel MJ201. Year: 2014. Hours: 5261.

Max wind speed: 12,5 m/s. Max permitted tilt: 1 degree.

4 point outriggers. Rotated basket.

Electrical function in basket.

Max capacity basket: 225 kg / 2 persons + 65 kg.

Max lateral force: 400 N.
Max working height: 20.1 meter.

Max outreach:
- Legs out: 8.8 meter.
- Legs in: 6.35 meter.

ID NR: 508.