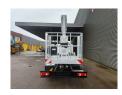

## Multitel MJ201 Nissan Cabstar 35.12 NT400

## **Description**

BPM: The price shown is excluding BPM

Nissan Cabstar 35.12 NT400.

Year: 2014.

Milage: 54.822 km. Manual gearbox 5 gears. Max weight: 3500 kg.

Axle load: 1: 1750 kg. 2: 2200 kg. 3 Persons.

Electrical operated windows.

Radio CD.

Wheelbase: 3400 mm. Tyres: 195/70R15 80%.

Multitel MJ201. Year: 2014. Hours: 5261.

Max wind speed: 12,5 m/s. Max permitted tilt: 1 degree.

4 point outriggers. Rotated basket.

Electrical function in basket.

Max capacity basket: 225 kg / 2 persons + 65 kg.

Max lateral force: 400 N.
Max working height: 20.1 meter.

Max outreach:
- Legs out: 8.8 meter.
- Legs in: 6.35 meter.

ID NR: 508.