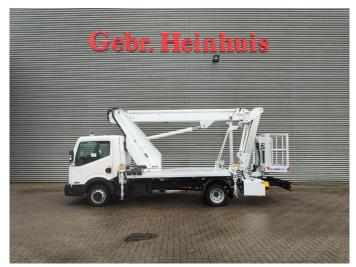

## Multitel MJ201 Nissan Cabstar 35.12 NT400

## **Description**

BPM: The price shown is excluding BPM

Nissan Cabstar 35.12 NT400.

Year: 2014.

Milage: 54.822 km. Manual gearbox 5 gears. Max weight: 3500 kg.

Axle load: 1: 1750 kg. 2: 2200 kg. 3 Persons.

Electrical operated windows.

Radio CD.

Wheelbase: 3400 mm. Tyres: 195/70R15 80%.

Multitel MJ201. Year: 2014. Hours: 5261.

Max wind speed: 12,5 m/s. Max permitted tilt: 1 degree.

4 point outriggers. Rotated basket.

Electrical function in basket.

Max capacity basket: 225 kg / 2 persons + 65 kg.

Max lateral force: 400 N.
Max working height: 20.1 meter.

Max outreach:
- Legs out: 8.8 meter.
- Legs in: 6.35 meter.

ID NR: 508.