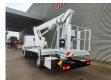

## Multitel MJ201 Nissan Cabstar 35.12 NT400

## **Description**

BPM: The price shown is excluding BPM

Nissan Cabstar 35.12 NT400.

Year: 2014.

Milage: 54.822 km. Manual gearbox 5 gears. Max weight: 3500 kg.

Axle load: 1: 1750 kg. 2: 2200 kg. 3 Persons.

Electrical operated windows.

Radio CD.

Wheelbase: 3400 mm. Tyres: 195/70R15 80%.

Multitel MJ201. Year: 2014. Hours: 5261.

Max wind speed: 12,5 m/s. Max permitted tilt: 1 degree.

4 point outriggers. Rotated basket.

Electrical function in basket.

Max capacity basket: 225 kg / 2 persons + 65 kg.

Max lateral force: 400 N.
Max working height: 20.1 meter.

Max outreach:
- Legs out: 8.8 meter.
- Legs in: 6.35 meter.

ID NR: 508.