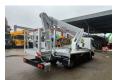

## Multitel MJ201 Nissan Cabstar 35.12 NT400

## **Description**

BPM: The price shown is excluding BPM

Nissan Cabstar 35.12 NT400.

Year: 2014.

Milage: 54.822 km. Manual gearbox 5 gears. Max weight: 3500 kg.

Axle load: 1: 1750 kg. 2: 2200 kg. 3 Persons.

Electrical operated windows.

Radio CD.

Wheelbase: 3400 mm. Tyres: 195/70R15 80%.

Multitel MJ201. Year: 2014. Hours: 5261.

Max wind speed: 12,5 m/s. Max permitted tilt: 1 degree.

4 point outriggers. Rotated basket.

Electrical function in basket.

Max capacity basket: 225 kg / 2 persons + 65 kg.

Max lateral force: 400 N.
Max working height: 20.1 meter.

Max outreach:
- Legs out: 8.8 meter.
- Legs in: 6.35 meter.

ID NR: 508.