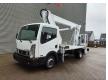

## Multitel MJ201 Nissan Cabstar 35.12 NT400

## **Description**

BPM: The price shown is excluding BPM

Nissan Cabstar 35.12 NT400.

Year: 2014.

Milage: 54.822 km. Manual gearbox 5 gears. Max weight: 3500 kg.

Axle load: 1: 1750 kg. 2: 2200 kg. 3 Persons.

Electrical operated windows.

Radio CD.

Wheelbase: 3400 mm. Tyres: 195/70R15 80%.

Multitel MJ201. Year: 2014. Hours: 5261.

Max wind speed: 12,5 m/s. Max permitted tilt: 1 degree.

4 point outriggers. Rotated basket.

Electrical function in basket.

Max capacity basket: 225 kg / 2 persons + 65 kg.

Max lateral force: 400 N.
Max working height: 20.1 meter.

Max outreach:
- Legs out: 8.8 meter.
- Legs in: 6.35 meter.

ID NR: 508.