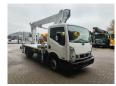

## Multitel MJ201 Nissan Cabstar 35.12 NT400

## **Description**

BPM: The price shown is excluding BPM

Nissan Cabstar 35.12 NT400.

Year: 2014.

Milage: 54.822 km. Manual gearbox 5 gears. Max weight: 3500 kg.

Axle load: 1: 1750 kg. 2: 2200 kg. 3 Persons.

Electrical operated windows.

Radio CD.

Wheelbase: 3400 mm. Tyres: 195/70R15 80%.

Multitel MJ201. Year: 2014. Hours: 5261.

Max wind speed: 12,5 m/s. Max permitted tilt: 1 degree.

4 point outriggers. Rotated basket.

Electrical function in basket.

Max capacity basket: 225 kg / 2 persons + 65 kg.

Max lateral force: 400 N.
Max working height: 20.1 meter.

Max outreach:
- Legs out: 8.8 meter.
- Legs in: 6.35 meter.

ID NR: 508.