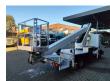

## Ruthmann TB 270 Nissan Cabstar 35.12 NT400

Intergrated Radio CD. Electrical operated windows. Wheelbase: 2850 mm.

Wheelbase: 2850 mm. Tyres: 195/70R15 80%. Ruthmann TB 270.

Year: 2014. Hours: 5460.

Max capacity basket: 230 kg / 2 persons + 70 kg.

Max lateral force: 400 N. Max wind speed: 12,5 m/s. Max permitted tilt: 5 degree.

4 point outriggers. Rotated basket.

Electrical function in basket. Max working height: 27 meter.

ID NR: 362.

The General Terms and Conditions of Heinhuis are applicable to all adverts, offers and quotations by Heinhuis, all agreements entered into by Heinhuis and the negotiations preceding them. By any form of response you accept the applicability of the General Terms and Conditions of Heinhuis and you declare that you have taken note of these General Terms and Conditions. Our prices are export netto prices.