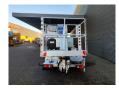

## Ruthmann TB 270 Nissan Cabstar 35.12 NT400

Max lateral force: 400 N. Max wind speed: 12,5 m/s. Max permitted tilt: 5 degree.

4 point outriggers. Rotated basket.

Electrical function in basket. Max working height: 27 meter.

ID NR: 362.

The General Terms and Conditions of Heinhuis are applicable to all adverts, offers and quotations by Heinhuis, all agreements entered into by Heinhuis and the negotiations preceding them. By any form of response you accept the applicability of the General Terms and Conditions of Heinhuis and you declare that you have taken note of these General Terms and Conditions. Our prices are export netto prices.