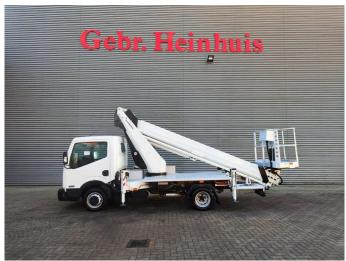

## Ruthmann TB 270 Nissan Cabstar 35.12 NT400

## Description

BPM: The price shown is excluding BPM

Nissan Cabstar 35.12 NT400.

Year: 2014.

Milage: 53.917 km. Manual gearbox 5 gears. Weight: 3320 kg

Weight: 3320 kg. max weight: 3500 kg.

Axle load: 1: 1750 kg. 2: 2200 kg. Euro 5. 3 Persons.

Intergrated Radio CD. Electrical operated windows. Wheelbase: 2850 mm.

Wheelbase: 2850 mm. Tyres: 195/70R15 80%. Ruthmann TB 270.

Year: 2014. Hours: 5460.

Max capacity basket: 230 kg / 2 persons + 70 kg.

Max lateral force: 400 N. Max wind speed: 12,5 m/s. Max permitted tilt: 5 degree.

4 point outriggers. Rotated basket.

Electrical function in basket. Max working height: 27 meter.

ID NR: 362.

The General Terms and Conditions of Heinhuis are applicable to all adverts, offers and quotations by Heinhuis, all agreements entered into by Heinhuis and the negotiations preceding them. By any form of response you accept the applicability of the General Terms and Conditions of Heinhuis and you declare that you have taken note of these General Terms and Conditions. Our prices are export netto prices.