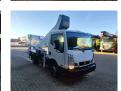

## Ruthmann TB 270 Nissan Cabstar 35.12 NT400

## Description

BPM: The price shown is excluding BPM

Nissan Cabstar 35.12 NT400.

Year: 2014.

Milage: 53.917 km. Manual gearbox 5 gears. Weight: 3320 kg

Weight: 3320 kg. max weight: 3500 kg.

Axle load: 1: 1750 kg. 2: 2200 kg. Euro 5. 3 Persons.