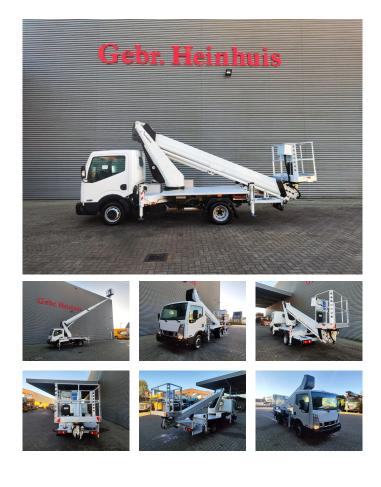

## Nissan Cabstar 35.12 NT400 Ruthmann TB 270

## Description

BPM: The price shown is excluding BPM

Nissan Cabstar 35.12 NT400.

Year: 2014. Milage: 53.917 km. Manual gearbox 5 gears. Weight: 3320 kg. max weight: 3500 kg. Axle load: 1: 1750 kg. 2: 2200 kg. Euro 5. 3 Persons. Intergrated Radio CD. Electrical operated windows. Wheelbase: 2850 mm. Tyres: 195/70R15 80%. Ruthmann TB 270. Year: 2014. Hours: 5460. Max capacity basket: 230 kg / 2 persons + 70 kg. Max lateral force: 400 N. Max wind speed: 12.5 m/s. Max permitted tilt: 5 degree. 4 point outriggers. Rotated basket. Electrical function in basket. Max working height: 27 meter.