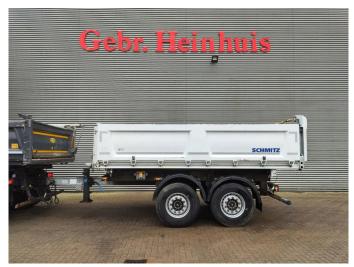

## Schmitz Cargobull SGF C2 3 Seitenkipper

## **Description**

Schmitz cargobull SGF C2.

Year: 2019.

9 tons Schmitz axles. Weight: 4744 kg.

Load capacity: 13.256 kg. Max weight: 18.000 kg.

EBS ABS ALB. Airsuspension.

Dimmensions inside 3 seitenkipper:

L: 4900 mm. W: 2350 mm. H: 900 mm.

Tyres: 385/65R22,5 80%.

ID NR: 87.