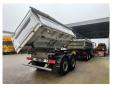

## Schmitz Cargobull SGF C2 3 Seitenkipper

## **Description**

Schmitz cargobull SGF C2.

Year: 2019.

9 tons Schmitz axles. Weight: 4744 kg.

Load capacity: 13.256 kg. Max weight: 18.000 kg.

EBS ABS ALB. Airsuspension.

Dimmensions inside 3 seitenkipper:

L: 4900 mm. W: 2350 mm. H: 900 mm.

Tyres: 385/65R22,5 80%.

ID NR: 87.