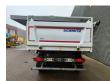

## Schmitz Cargobull SGF C2 3 Seitenkipper

## **Description**

Schmitz cargobull SGF C2.

Year: 2019.

9 tons Schmitz axles. Weight: 4744 kg.

Load capacity: 13.256 kg. Max weight: 18.000 kg.

EBS ABS ALB. Airsuspension.

Dimmensions inside 3 seitenkipper:

L: 4900 mm. W: 2350 mm. H: 900 mm.

Tyres: 385/65R22,5 80%.

ID NR: 87.