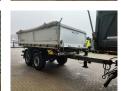

## Schmitz Cargobull SGF C2 3 Seitenkipper

## **Description**

Schmitz cargobull SGF C2.

Year: 2019.

9 tons Schmitz axles. Weight: 4744 kg.

Load capacity: 13.256 kg. Max weight: 18.000 kg.

EBS ABS ALB. Airsuspension.

Dimmensions inside 3 seitenkipper:

L: 4900 mm. W: 2350 mm. H: 900 mm.

Tyres: 385/65R22,5 80%.

ID NR: 87.