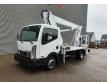

## Nissan Cabstar 35.12 NT400 Multitel MJ201

## **Description**

BPM: The price shown is excluding BPM

Nissan Cabstar 35.12 NT400.

Year: 2014.

Milage: 54.822 km. Manual gearbox 5 gears. Max weight: 3500 kg.

Axle load: 1: 1750 kg. 2: 2200 kg. 3 Persons.

Electrical operated windows.

Radio CD.

Wheelbase: 3400 mm. Tyres: 195/70R15 80%.

Multitel MJ201. Year: 2014. Hours: 5261.

Max wind speed: 12,5 m/s. Max permitted tilt: 1 degree.

4 point outriggers. Rotated basket.

Electrical function in basket.

Max capacity basket: 225 kg / 2 persons + 65 kg.

Max lateral force: 400 N. Max working height: 20.1 meter.

Max outreach:
- Legs out: 8.8 meter.
- Legs in: 6.35 meter.

ID NR: 508.