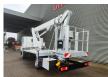

## Nissan Cabstar 35.12 NT400 Multitel MJ201

## **Description**

BPM: The price shown is excluding BPM

Nissan Cabstar 35.12 NT400.

Year: 2014.

Milage: 54.822 km. Manual gearbox 5 gears. Max weight: 3500 kg.

Axle load: 1: 1750 kg. 2: 2200 kg. 3 Persons.

Electrical operated windows.

Radio CD.

Wheelbase: 3400 mm. Tyres: 195/70R15 80%.

Multitel MJ201. Year: 2014. Hours: 5261.

Max wind speed: 12,5 m/s. Max permitted tilt: 1 degree.

4 point outriggers. Rotated basket.

Electrical function in basket.

Max capacity basket: 225 kg / 2 persons + 65 kg.

Max lateral force: 400 N. Max working height: 20.1 meter.

Max outreach:
- Legs out: 8.8 meter.
- Legs in: 6.35 meter.

ID NR: 508.