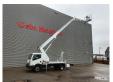

## Nissan Cabstar 35.12 NT400 Multitel MJ201

## **Description**

BPM: The price shown is excluding BPM

Nissan Cabstar 35.12 NT400.

Year: 2014.

Milage: 54.822 km. Manual gearbox 5 gears. Max weight: 3500 kg.

Axle load: 1: 1750 kg. 2: 2200 kg. 3 Persons.

Electrical operated windows.

Radio CD.

Wheelbase: 3400 mm. Tyres: 195/70R15 80%.

Multitel MJ201. Year: 2014. Hours: 5261.

Max wind speed: 12,5 m/s. Max permitted tilt: 1 degree.

4 point outriggers. Rotated basket.

Electrical function in basket.

Max capacity basket: 225 kg / 2 persons + 65 kg.

Max lateral force: 400 N. Max working height: 20.1 meter.

Max outreach:
- Legs out: 8.8 meter.
- Legs in: 6.35 meter.

ID NR: 508.