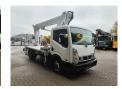

## Nissan Cabstar 35.12 NT400 Multitel MJ201

## **Description**

BPM: The price shown is excluding BPM

Nissan Cabstar 35.12 NT400.

Year: 2014.

Milage: 54.822 km. Manual gearbox 5 gears. Max weight: 3500 kg.

Axle load: 1: 1750 kg. 2: 2200 kg. 3 Persons.

Electrical operated windows.

Radio CD.

Wheelbase: 3400 mm. Tyres: 195/70R15 80%.

Multitel MJ201. Year: 2014. Hours: 5261.

Max wind speed: 12,5 m/s. Max permitted tilt: 1 degree.

4 point outriggers. Rotated basket.

Electrical function in basket.

Max capacity basket: 225 kg / 2 persons + 65 kg.

Max lateral force: 400 N. Max working height: 20.1 meter.

Max outreach:
- Legs out: 8.8 meter.
- Legs in: 6.35 meter.

ID NR: 508.