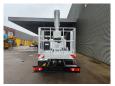

## Nissan Cabstar 35.12 NT400 Multitel MJ201

## **Description**

BPM: The price shown is excluding BPM

Nissan Cabstar 35.12 NT400.

Year: 2014.

Milage: 54.822 km. Manual gearbox 5 gears. Max weight: 3500 kg.

Axle load: 1: 1750 kg. 2: 2200 kg. 3 Persons.

Electrical operated windows.

Radio CD.

Wheelbase: 3400 mm. Tyres: 195/70R15 80%.

Multitel MJ201. Year: 2014. Hours: 5261.

Max wind speed: 12,5 m/s. Max permitted tilt: 1 degree.

4 point outriggers. Rotated basket.

Electrical function in basket.

Max capacity basket: 225 kg / 2 persons + 65 kg.

Max lateral force: 400 N. Max working height: 20.1 meter.

Max outreach:
- Legs out: 8.8 meter.
- Legs in: 6.35 meter.

ID NR: 508.