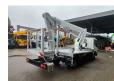

## Nissan Cabstar 35.12 NT400 Multitel MJ201

## **Description**

BPM: The price shown is excluding BPM

Nissan Cabstar 35.12 NT400.

Year: 2014.

Milage: 54.822 km. Manual gearbox 5 gears. Max weight: 3500 kg.

Axle load: 1: 1750 kg. 2: 2200 kg. 3 Persons.

Electrical operated windows.

Radio CD.

Wheelbase: 3400 mm. Tyres: 195/70R15 80%.

Multitel MJ201. Year: 2014. Hours: 5261.

Max wind speed: 12,5 m/s. Max permitted tilt: 1 degree.

4 point outriggers. Rotated basket.

Electrical function in basket.

Max capacity basket: 225 kg / 2 persons + 65 kg.

Max lateral force: 400 N. Max working height: 20.1 meter.

Max outreach:
- Legs out: 8.8 meter.
- Legs in: 6.35 meter.

ID NR: 508.