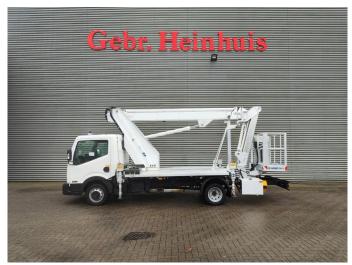

## Nissan Cabstar 35.12 NT400 Multitel MJ201

## **Description**

BPM: The price shown is excluding BPM

Nissan Cabstar 35.12 NT400.

Year: 2014.

Milage: 54.822 km. Manual gearbox 5 gears. Max weight: 3500 kg.

Axle load: 1: 1750 kg. 2: 2200 kg. 3 Persons.

Electrical operated windows.

Radio CD.

Wheelbase: 3400 mm. Tyres: 195/70R15 80%.

Multitel MJ201. Year: 2014. Hours: 5261.

Max wind speed: 12,5 m/s. Max permitted tilt: 1 degree.

4 point outriggers. Rotated basket.

Electrical function in basket.

Max capacity basket: 225 kg / 2 persons + 65 kg.

Max lateral force: 400 N. Max working height: 20.1 meter.

Max outreach:
- Legs out: 8.8 meter.
- Legs in: 6.35 meter.

ID NR: 508.