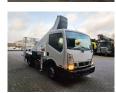

## Nissan Cabstar NT400 35.12 Ruthmann TB 270

## Description

BPM: The price shown is excluding BPM

Nissan Cabstar 35.12 NT400.

Year: 2014.

Milage: 48.803 km. Manual gearbox 5 gears. Max weight: 3500 kg.

Axle load: 1: 1750 kg. 2: 2200 kg. 3 Persons.

Electrical operated windows. Tyres: 195/70R15 80%. Ruthmann TB 270.