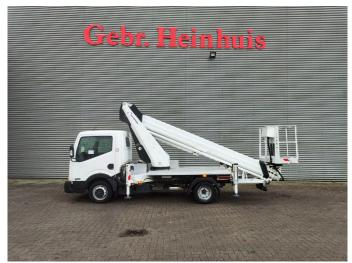

## Nissan Cabstar NT400 35.12 Ruthmann TB 270

## Description

BPM: The price shown is excluding BPM

Nissan Cabstar 35.12 NT400.

Year: 2014.

Milage: 48.803 km. Manual gearbox 5 gears. Max weight: 3500 kg.

Axle load: 1: 1750 kg. 2: 2200 kg. 3 Persons.

Electrical operated windows. Tyres: 195/70R15 80%. Ruthmann TB 270.

Year: 2014. Hours: 5696.

Max capacity basket: 230 kg / 2 persons + 70 kg.

Max lateral force: 400 N. Max wind speed: 12,5 m/s. Max permitted tilt: 5 degree.

4 point outriggers. Rotated basket.

Electrical function in basket. Max working height: 27 meter.