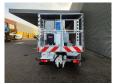

## Nissan Cabstar NT400 35.12 Ruthmann TB 270

## Description

BPM: The price shown is excluding BPM

Nissan Cabstar 35.12 NT400.

Year: 2014.

Milage: 48.803 km. Manual gearbox 5 gears. Max weight: 3500 kg.

Axle load: 1: 1750 kg. 2: 2200 kg. 3 Persons.

Electrical operated windows. Tyres: 195/70R15 80%. Ruthmann TB 270.

Year: 2014. Hours: 5696.

Max capacity basket: 230 kg / 2 persons + 70 kg.

Max lateral force: 400 N. Max wind speed: 12,5 m/s. Max permitted tilt: 5 degree.

4 point outriggers. Rotated basket.

Electrical function in basket. Max working height: 27 meter.