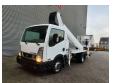

## Nissan Cabstar NT400 35.12 Ruthmann TB 270

## Description

BPM: The price shown is excluding BPM

Nissan Cabstar 35.12 NT400.

Year: 2014.

Milage: 48.803 km. Manual gearbox 5 gears. Max weight: 3500 kg.

Axle load: 1: 1750 kg. 2: 2200 kg. 3 Persons.

Electrical operated windows. Tyres: 195/70R15 80%. Ruthmann TB 270.

Year: 2014. Hours: 5696.

Max capacity basket: 230 kg / 2 persons + 70 kg.

Max lateral force: 400 N. Max wind speed: 12,5 m/s. Max permitted tilt: 5 degree.

4 point outriggers. Rotated basket.

Electrical function in basket. Max working height: 27 meter.