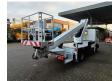

## Nissan Cabstar NT400 35.12 Ruthmann TB 270

Year: 2014. Hours: 5696.

Max capacity basket: 230 kg / 2 persons + 70 kg.

Max lateral force: 400 N. Max wind speed: 12,5 m/s. Max permitted tilt: 5 degree.

4 point outriggers. Rotated basket.

Electrical function in basket. Max working height: 27 meter.