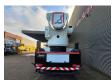

## MAN 6x2 Bronto Skylift S56XR

## Description

MAN TGS 26.400 6x2.

Year: 2014.

Milage: 173.935 km.

Automatic.

Max weight: 28.000 kg.

Axle load: 1: 9000 kg. 2: 12.000 kg. 3: 8000 kg.

Retarder / Intarder.

Electrical operated windows and mirrors.

Camera. Airconditioning. Nightheater.

On the back airsuspension.

3th axle steering axle. Intergrated Radio CD.

Euro 5 Ad Blue.

Tyres:

1: 385/65R22,5 80%. 2: 315/80R22,5 80%. 3: 385/65R22,5 80%. Bronto Skylift S56XR.

Year: 2014. RPM hours: 2618.

Max capacity basket: 600 kg / 7 persons + 40 kg.

Max wind speed: 12,5 m/s. Max permitted tilt: 0.3 degree.

230/400 Volt.

Max lateral force: 400 N.

Widened basket.

Electrical function + air connection in basket.

Generator.

4 point outriggers.

Max working height: 56 meter. Max outreach: 38 meter.

ID NR: 570.

The General Terms and Conditions of Heinhuis are applicable to all adverts, offers and quotations by Heinhuis, all agreements entered into by Heinhuis and the negotiations preceding them. By any form of response you accept the applicability of the General Terms and Conditions of Heinhuis and you declare that you have taken note of these General Terms and Conditions. Our prices are export netto prices.