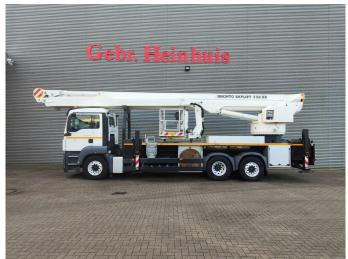

## MAN 6x2 Bronto Skylift S56XR

## Description

MAN TGS 26.400 6x2.

Year: 2014.

Milage: 173.935 km.

Automatic.

Max weight: 28.000 kg.

Axle load: 1: 9000 kg. 2: 12.000 kg. 3: 8000 kg.

Retarder / Intarder.

Electrical operated windows and mirrors.

Camera. Airconditioning. Nightheater.

On the back airsuspension.

3th axle steering axle. Intergrated Radio CD.

Euro 5 Ad Blue.

Tyres:

1: 385/65R22,5 80%. 2: 315/80R22,5 80%. 3: 385/65R22,5 80%. Bronto Skylift S56XR.

Year: 2014. RPM hours: 2618.

Max capacity basket: 600 kg / 7 persons + 40 kg.

Max wind speed: 12,5 m/s. Max permitted tilt: 0.3 degree.

230/400 Volt.

Max lateral force: 400 N.

Widened basket.

Electrical function + air connection in basket.

Generator.

4 point outriggers.

Max working height: 56 meter. Max outreach: 38 meter.

ID NR: 570.

The General Terms and Conditions of Heinhuis are applicable to all adverts, offers and quotations by Heinhuis, all agreements entered into by Heinhuis and the negotiations preceding them. By any form of response you accept the applicability of the General Terms and Conditions of Heinhuis and you declare that you have taken note of these General Terms and Conditions. Our prices are export netto prices.