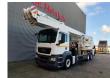

## MAN 6x2 Bronto Skylift S56XR

## Description

MAN TGS 26.400 6x2.

Year: 2014.

Milage: 173.935 km.

Automatic.

Max weight: 28.000 kg.

Axle load: 1: 9000 kg. 2: 12.000 kg. 3: 8000 kg.

Retarder / Intarder.

Electrical operated windows and mirrors.

Camera. Airconditioning. Nightheater.

On the back airsuspension.

3th axle steering axle. Intergrated Radio CD.

Euro 5 Ad Blue.

Tyres:

1: 385/65R22,5 80%. 2: 315/80R22,5 80%. 3: 385/65R22,5 80%. Bronto Skylift S56XR.

Year: 2014. RPM hours: 2618.

Max capacity basket: 600 kg / 7 persons + 40 kg.

Max wind speed: 12,5 m/s. Max permitted tilt: 0.3 degree.

230/400 Volt.

Max lateral force: 400 N.

Widened basket.

Electrical function + air connection in basket.

Generator.

4 point outriggers.

Max working height: 56 meter. Max outreach: 38 meter.

ID NR: 570.

The General Terms and Conditions of Heinhuis are applicable to all adverts, offers and quotations by Heinhuis, all agreements entered into by Heinhuis and the negotiations preceding them. By any form of response you accept the applicability of the General Terms and Conditions of Heinhuis and you declare that you have taken note of these General Terms and Conditions. Our prices are export netto prices.