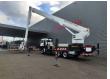

## MAN 6x2 Bronto Skylift S56XR

## Description

MAN TGS 26.400 6x2.

Year: 2014.

Milage: 173.935 km.

Automatic.

Max weight: 28.000 kg.

Axle load: 1: 9000 kg. 2: 12.000 kg. 3: 8000 kg.

Retarder / Intarder.

Electrical operated windows and mirrors.

Camera. Airconditioning. Nightheater.

On the back airsuspension.

3th axle steering axle. Intergrated Radio CD.

Euro 5 Ad Blue.

Tyres:

1: 385/65R22,5 80%. 2: 315/80R22,5 80%. 3: 385/65R22,5 80%. Bronto Skylift S56XR.

Year: 2014. RPM hours: 2618.

Max capacity basket: 600 kg / 7 persons + 40 kg.

Max wind speed: 12,5 m/s. Max permitted tilt: 0.3 degree.

230/400 Volt.

Max lateral force: 400 N.

Widened basket.

Electrical function + air connection in basket.

Generator.

4 point outriggers.

Max working height: 56 meter. Max outreach: 38 meter.

ID NR: 570.

The General Terms and Conditions of Heinhuis are applicable to all adverts, offers and quotations by Heinhuis, all agreements entered into by Heinhuis and the negotiations preceding them. By any form of response you accept the applicability of the General Terms and Conditions of Heinhuis and you declare that you have taken note of these General Terms and Conditions. Our prices are export netto prices.