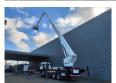

## MAN 6x2 Bronto Skylift S56XR

## Description

MAN TGS 26.400 6x2.

Year: 2014.

Milage: 173.935 km.

Automatic.

Max weight: 28.000 kg.

Axle load: 1: 9000 kg. 2: 12.000 kg. 3: 8000 kg.

Retarder / Intarder.

Electrical operated windows and mirrors.

Camera. Airconditioning. Nightheater.

On the back airsuspension.

3th axle steering axle. Intergrated Radio CD.

Euro 5 Ad Blue.

Tyres:

1: 385/65R22,5 80%. 2: 315/80R22,5 80%. 3: 385/65R22,5 80%. Bronto Skylift S56XR.

Year: 2014. RPM hours: 2618.

Max capacity basket: 600 kg / 7 persons + 40 kg.

Max wind speed: 12,5 m/s. Max permitted tilt: 0.3 degree.

230/400 Volt.

Max lateral force: 400 N.

Widened basket.

Electrical function + air connection in basket.

Generator.

4 point outriggers.

Max working height: 56 meter. Max outreach: 38 meter.

ID NR: 570.

The General Terms and Conditions of Heinhuis are applicable to all adverts, offers and quotations by Heinhuis, all agreements entered into by Heinhuis and the negotiations preceding them. By any form of response you accept the applicability of the General Terms and Conditions of Heinhuis and you declare that you have taken note of these General Terms and Conditions. Our prices are export netto prices.