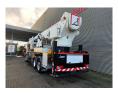

## MAN 6x2 Bronto Skylift S56XR

## Description

MAN TGS 26.400 6x2.

Year: 2014.

Milage: 173.935 km.

Automatic.

Max weight: 28.000 kg.

Axle load: 1: 9000 kg. 2: 12.000 kg. 3: 8000 kg.

Retarder / Intarder.

Electrical operated windows and mirrors.

Camera. Airconditioning. Nightheater.

On the back airsuspension.

3th axle steering axle. Intergrated Radio CD.

Euro 5 Ad Blue.

Tyres:

1: 385/65R22,5 80%. 2: 315/80R22,5 80%. 3: 385/65R22,5 80%. Bronto Skylift S56XR.

Year: 2014. RPM hours: 2618.

Max capacity basket: 600 kg / 7 persons + 40 kg.

Max wind speed: 12,5 m/s. Max permitted tilt: 0.3 degree.

230/400 Volt.

Max lateral force: 400 N.

Widened basket.

Electrical function + air connection in basket.

Generator.

4 point outriggers.

Max working height: 56 meter. Max outreach: 38 meter.

ID NR: 570.

The General Terms and Conditions of Heinhuis are applicable to all adverts, offers and quotations by Heinhuis, all agreements entered into by Heinhuis and the negotiations preceding them. By any form of response you accept the applicability of the General Terms and Conditions of Heinhuis and you declare that you have taken note of these General Terms and Conditions. Our prices are export netto prices.