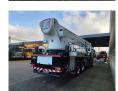

## MAN 6x2 Bronto Skylift S56XR

## Description

MAN TGS 26.400 6x2.

Year: 2014.

Milage: 173.935 km.

Automatic.

Max weight: 28.000 kg.

Axle load: 1: 9000 kg. 2: 12.000 kg. 3: 8000 kg.

Retarder / Intarder.

Electrical operated windows and mirrors.

Camera. Airconditioning. Nightheater.

On the back airsuspension.

3th axle steering axle. Intergrated Radio CD.

Euro 5 Ad Blue.

Tyres:

1: 385/65R22,5 80%. 2: 315/80R22,5 80%. 3: 385/65R22,5 80%. Bronto Skylift S56XR.

Year: 2014. RPM hours: 2618.

Max capacity basket: 600 kg / 7 persons + 40 kg.

Max wind speed: 12,5 m/s. Max permitted tilt: 0.3 degree.

230/400 Volt.

Max lateral force: 400 N.

Widened basket.

Electrical function + air connection in basket.

Generator.

4 point outriggers.

Max working height: 56 meter. Max outreach: 38 meter.

ID NR: 570.

The General Terms and Conditions of Heinhuis are applicable to all adverts, offers and quotations by Heinhuis, all agreements entered into by Heinhuis and the negotiations preceding them. By any form of response you accept the applicability of the General Terms and Conditions of Heinhuis and you declare that you have taken note of these General Terms and Conditions. Our prices are export netto prices.