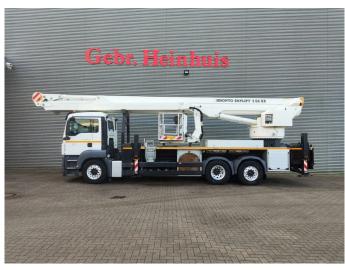

## Bronto Skylift S56XR MAN TGS 26.400 6x2

## Description

MAN TGS 26.400 6x2.

Year: 2014. Milage: 173.935 km. Automatic. Max weight: 28.000 kg. Axle load: 1: 9000 kg. 2: 12.000 kg. 3: 8000 kg. Retarder / Intarder. Electrical operated windows and mirrors. Camera. Airconditioning. Nightheater. On the back airsuspension. 3th axle steering axle. Intergrated Radio CD. Euro 5 Ad Blue. Tyres: 1: 385/65R22,5 80%. 2: 315/80R22,5 80%. 3: 385/65R22,5 80%. Bronto Skylift S56XR. Year: 2014. RPM hours: 2618. Max capacity basket: 600 kg / 7 persons + 40 kg. Max wind speed: 12,5 m/s. Max permitted tilt: 0.3 degree. 230/400 Volt. Max lateral force: 400 N. Widened basket. Electrical function + air connection in basket. Generator. 4 point outriggers. Max working height: 56 meter. Max outreach: 38 meter.