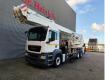

## Bronto Skylift S56XR MAN TGS 26.400 6x2

## Description

MAN TGS 26.400 6x2.

Year: 2014. Milage: 173.935 km. Automatic. Max weight: 28.000 kg. Axle load: 1: 9000 kg. 2: 12.000 kg. 3: 8000 kg. Retarder / Intarder. Electrical operated windows and mirrors. Camera. Airconditioning. Nightheater. On the back airsuspension. 3th axle steering axle. Intergrated Radio CD. Euro 5 Ad Blue. Tyres: 1: 385/65R22,5 80%. 2: 315/80R22,5 80%. 3: 385/65R22,5 80%. Bronto Skylift S56XR. Year: 2014. RPM hours: 2618. Max capacity basket: 600 kg / 7 persons + 40 kg. Max wind speed: 12,5 m/s. Max permitted tilt: 0.3 degree. 230/400 Volt. Max lateral force: 400 N. Widened basket. Electrical function + air connection in basket. Generator. 4 point outriggers. Max working height: 56 meter. Max outreach: 38 meter.