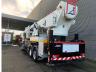

## Bronto Skylift S56XR MAN TGS 26.400 6x2

## Description

MAN TGS 26.400 6x2.

Year: 2014. Milage: 173.935 km. Automatic. Max weight: 28.000 kg. Axle load: 1: 9000 kg. 2: 12.000 kg. 3: 8000 kg. Retarder / Intarder. Electrical operated windows and mirrors. Camera. Airconditioning. Nightheater. On the back airsuspension. 3th axle steering axle. Intergrated Radio CD. Euro 5 Ad Blue. Tyres: 1: 385/65R22,5 80%. 2: 315/80R22,5 80%. 3: 385/65R22,5 80%. Bronto Skylift S56XR. Year: 2014. RPM hours: 2618. Max capacity basket: 600 kg / 7 persons + 40 kg. Max wind speed: 12,5 m/s. Max permitted tilt: 0.3 degree. 230/400 Volt. Max lateral force: 400 N. Widened basket. Electrical function + air connection in basket. Generator. 4 point outriggers. Max working height: 56 meter. Max outreach: 38 meter.