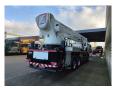

## Bronto Skylift S56XR MAN TGS 26.400 6x2

## Description

MAN TGS 26.400 6x2.

Year: 2014. Milage: 173.935 km. Automatic. Max weight: 28.000 kg. Axle load: 1: 9000 kg. 2: 12.000 kg. 3: 8000 kg. Retarder / Intarder. Electrical operated windows and mirrors. Camera. Airconditioning. Nightheater. On the back airsuspension. 3th axle steering axle. Intergrated Radio CD. Euro 5 Ad Blue. Tyres: 1: 385/65R22,5 80%. 2: 315/80R22,5 80%. 3: 385/65R22,5 80%. Bronto Skylift S56XR. Year: 2014. RPM hours: 2618. Max capacity basket: 600 kg / 7 persons + 40 kg. Max wind speed: 12,5 m/s. Max permitted tilt: 0.3 degree. 230/400 Volt. Max lateral force: 400 N. Widened basket. Electrical function + air connection in basket. Generator. 4 point outriggers. Max working height: 56 meter. Max outreach: 38 meter.