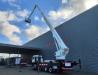

## Bronto Skylift S56XR MAN TGS 26.400 6x2

## Description

MAN TGS 26.400 6x2.

Year: 2014. Milage: 173.935 km. Automatic. Max weight: 28.000 kg. Axle load: 1: 9000 kg. 2: 12.000 kg. 3: 8000 kg. Retarder / Intarder. Electrical operated windows and mirrors. Camera. Airconditioning. Nightheater. On the back airsuspension. 3th axle steering axle. Intergrated Radio CD. Euro 5 Ad Blue. Tyres: 1: 385/65R22,5 80%. 2: 315/80R22,5 80%. 3: 385/65R22,5 80%. Bronto Skylift S56XR. Year: 2014. RPM hours: 2618. Max capacity basket: 600 kg / 7 persons + 40 kg. Max wind speed: 12,5 m/s. Max permitted tilt: 0.3 degree. 230/400 Volt. Max lateral force: 400 N. Widened basket. Electrical function + air connection in basket. Generator. 4 point outriggers. Max working height: 56 meter. Max outreach: 38 meter.