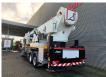

## Bronto Skylift S56XR MAN TGS 26.400 6x2

## Description

MAN TGS 26.400 6x2.

Year: 2014. Milage: 173.935 km. Automatic. Max weight: 28.000 kg. Axle load: 1: 9000 kg. 2: 12.000 kg. 3: 8000 kg. Retarder / Intarder. Electrical operated windows and mirrors. Camera. Airconditioning. Nightheater. On the back airsuspension. 3th axle steering axle. Intergrated Radio CD. Euro 5 Ad Blue. Tyres: 1: 385/65R22,5 80%. 2: 315/80R22,5 80%. 3: 385/65R22,5 80%. Bronto Skylift S56XR. Year: 2014. RPM hours: 2618. Max capacity basket: 600 kg / 7 persons + 40 kg. Max wind speed: 12,5 m/s. Max permitted tilt: 0.3 degree. 230/400 Volt. Max lateral force: 400 N. Widened basket. Electrical function + air connection in basket. Generator. 4 point outriggers. Max working height: 56 meter. Max outreach: 38 meter.