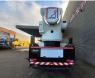

## Bronto Skylift S56XR MAN TGS 26.400 6x2

## Description

MAN TGS 26.400 6x2.

Year: 2014. Milage: 173.935 km. Automatic. Max weight: 28.000 kg. Axle load: 1: 9000 kg. 2: 12.000 kg. 3: 8000 kg. Retarder / Intarder. Electrical operated windows and mirrors. Camera. Airconditioning. Nightheater. On the back airsuspension. 3th axle steering axle. Intergrated Radio CD. Euro 5 Ad Blue. Tyres: 1: 385/65R22,5 80%. 2: 315/80R22,5 80%. 3: 385/65R22,5 80%. Bronto Skylift S56XR. Year: 2014. RPM hours: 2618. Max capacity basket: 600 kg / 7 persons + 40 kg. Max wind speed: 12,5 m/s. Max permitted tilt: 0.3 degree. 230/400 Volt. Max lateral force: 400 N. Widened basket. Electrical function + air connection in basket. Generator. 4 point outriggers. Max working height: 56 meter. Max outreach: 38 meter.