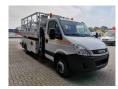

## **Description**

BPM: The price shown is excluding BPM

Iveco daily 65C17.

Year: 2013.

Milage: 24.028 km. manual gearbox. Weight: 6500 kg. max weight: 6500 kg.

Axle load: 1: 2300 kg. 2: 5000 kg.

Wheelbase: 4350 mm.

Euro 5

125 KW Iveco 3.0 16V engine.

3 persons. Radio CD. Digital tacho.

Tyres: 225/75R16 90%.

Tunlift 737-500. Year: 2011.

Max capacity basket: 500 kg / 3 persons + 260 kg.

Max working height: 5 meter. Max lateral force: 400 N. Max wind speed: 12,5 m/s. Max presure: 210 bar. max permitted tilt: 3 degree.