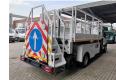

## Iveco C17 Tunlift 737-500 TUNNELPLATFORM!

Euro 5

125 KW Iveco 3.0 16V engine.

3 persons. Radio CD. Digital tacho.

Tyres: 225/75R16 90%.

Tunlift 737-500. Year: 2011.

Max capacity basket: 500 kg / 3 persons + 260 kg.

Max working height: 5 meter. Max lateral force: 400 N. Max wind speed: 12,5 m/s. Max presure: 210 bar. max permitted tilt: 3 degree.

220 Volt. Aircompresoor.

High presure water cleaner.

2 watertanks. Generator. Electromotor.

Sparetyre.
4 point outriggers on massif wheels.

Possible to drive and steer from out the basket!

ID NR: 577.

The General Terms and Conditions of Heinhuis are applicable to all adverts, offers and quotations by Heinhuis, all agreements entered into by Heinhuis and the negotiations preceding them. By any form of response you accept the applicability of the General Terms and Conditions of Heinhuis and you declare that you have taken note of these General Terms and Conditions. Our prices are export netto prices.