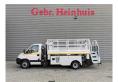

## Iveco C17 Tunlift 737-500 TUNNELPLATFORM!

## **Description**

BPM: The price shown is excluding BPM

Iveco daily 65C17.

Year: 2013.

Milage: 24.028 km. manual gearbox. Weight: 6500 kg. max weight: 6500 kg.

Axle load: 1: 2300 kg. 2: 5000 kg.

Wheelbase: 4350 mm.

Euro 5

125 KW Iveco 3.0 16V engine.

3 persons. Radio CD. Digital tacho.

Tyres: 225/75R16 90%.

Tunlift 737-500. Year: 2011.

Max capacity basket: 500 kg / 3 persons + 260 kg.

Max working height: 5 meter. Max lateral force: 400 N. Max wind speed: 12,5 m/s. Max presure: 210 bar. max permitted tilt: 3 degree.

220 Volt. Aircompresoor.

High presure water cleaner.

2 watertanks. Generator. Electromotor.

Sparetyre.
4 point outriggers on massif wheels.

Possible to drive and steer from out the basket!

ID NR: 577.

The General Terms and Conditions of Heinhuis are applicable to all adverts, offers and quotations by Heinhuis, all agreements entered into by Heinhuis and the negotiations preceding them. By any form of response you accept the applicability of the General Terms and Conditions of Heinhuis and you declare that you have taken note of these General Terms and Conditions. Our prices are export netto prices.