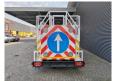

## Iveco C17 Tunlift 737-500 TUNNELPLATFORM!

Euro 5

125 KW Iveco 3.0 16V engine.

3 persons. Radio CD. Digital tacho.

Tyres: 225/75R16 90%.

Tunlift 737-500. Year: 2011.

Max capacity basket: 500 kg / 3 persons + 260 kg.

Max working height: 5 meter. Max lateral force: 400 N. Max wind speed: 12,5 m/s. Max presure: 210 bar. max permitted tilt: 3 degree.

220 Volt. Aircompresoor.

High presure water cleaner.

2 watertanks. Generator. Electromotor.

Sparetyre.
4 point outriggers on massif wheels.

Possible to drive and steer from out the basket!

ID NR: 577.

The General Terms and Conditions of Heinhuis are applicable to all adverts, offers and quotations by Heinhuis, all agreements entered into by Heinhuis and the negotiations preceding them. By any form of response you accept the applicability of the General Terms and Conditions of Heinhuis and you declare that you have taken note of these General Terms and Conditions. Our prices are export netto prices.