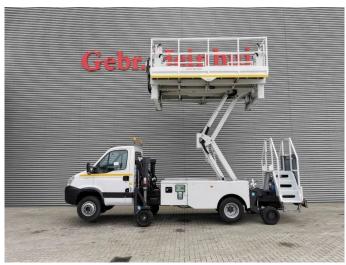

## Iveco C17 Tunlift 737-500 TUNNELPLATFORM!

## **Description**

BPM: The price shown is excluding BPM

Iveco daily 65C17.

Year: 2013.

Milage: 24.028 km. manual gearbox. Weight: 6500 kg. max weight: 6500 kg.

Axle load: 1: 2300 kg. 2: 5000 kg.

Wheelbase: 4350 mm.

Euro 5

125 KW Iveco 3.0 16V engine.

3 persons. Radio CD. Digital tacho.

Tyres: 225/75R16 90%.

Tunlift 737-500. Year: 2011.

Max capacity basket: 500 kg / 3 persons + 260 kg.

Max working height: 5 meter. Max lateral force: 400 N. Max wind speed: 12,5 m/s. Max presure: 210 bar. max permitted tilt: 3 degree.

220 Volt. Aircompresoor.

High presure water cleaner.

2 watertanks. Generator. Electromotor.

Sparetyre.
4 point outriggers on massif wheels.

Possible to drive and steer from out the basket!

ID NR: 577.

The General Terms and Conditions of Heinhuis are applicable to all adverts, offers and quotations by Heinhuis, all agreements entered into by Heinhuis and the negotiations preceding them. By any form of response you accept the applicability of the General Terms and Conditions of Heinhuis and you declare that you have taken note of these General Terms and Conditions. Our prices are export netto prices.