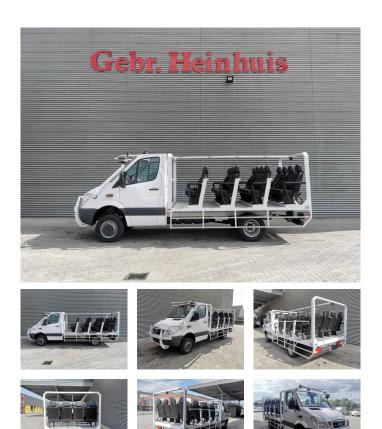

## **Mercedes-Benz** CDI 4x4 1700 KM 18 Persons Expeditionsfahrzeug!

## Description

BPM: The price shown is excluding BPM

Mercedes Benz Sprinter 513 CDI.

Year: 2012. Milage: 1736 km!!! Automatic. Max weight: 5000 kg. Axle load: 1: 2000 kg. 2: 3500 kg. Camera. Electrical operated windows. 2 + 16 persons - Total 18 Persons! Wheelbase: 3600 mm. Tyres: 205/75R16 90%.