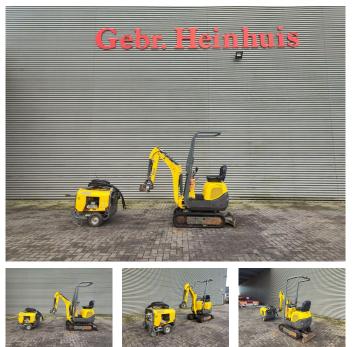

## WACKER NEUSON 803 EO8-01 + HPU 8 Electric + Diesel!

## Description

Wacker Neuson 803 EO8-01.

Year: 2015. Hours: 2892. Weight: 1110 kg. CE machine. 9.6 KW. Knickmatic. Mech. quick hitch. Widened UC. 3th hydr. function. Blade. Yanmar 3TNV70-VNS engine. UC: 70%.

Wacker Neuson HPU-8 Power-hydr. electric Pack. Weight: 192 kg. Hours: 1021.

Diesel + Electric!

ID NR: 57.

The General Terms and Conditions of Heinhuis are applicable to all adverts, offers and quotations by Heinhuis, all agreements entered into by Heinhuis and the negotiations preceding them. By any form of response you accept the applicability of the General Terms and Conditions of Heinhuis and you declare that you have taken note of these General Terms and Conditions. Our prices are export netto prices.