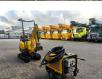

## WACKER NEUSON 803 EO8-01 + HPU 8 Electric + Diesel!

## Description

Wacker Neuson 803 EO8-01.

Year: 2015. Hours: 2892. Weight: 1110 kg. CE machine. 9.6 KW. Knickmatic. Mech. quick hitch. Widened UC. 3th hydr. function. Blade. Yanmar 3TNV70-VNS engine. UC: 70%.

Wacker Neuson HPU-8 Power-hydr. electric Pack. Weight: 192 kg. Hours: 1021.

Diesel + Electric!

ID NR: 57.

The General Terms and Conditions of Heinhuis are applicable to all adverts, offers and quotations by Heinhuis, all agreements entered into by Heinhuis and the negotiations preceding them. By any form of response you accept the applicability of the General Terms and Conditions of Heinhuis and you declare that you have taken note of these General Terms and Conditions. Our prices are export netto prices.