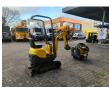

## WACKER NEUSON 803 EO8-01 + HPU 8 Electric + Diesel!

## Description

Wacker Neuson 803 EO8-01.

Year: 2015. Hours: 2892. Weight: 1110 kg. CE machine. 9.6 KW. Knickmatic. Mech. quick hitch. Widened UC. 3th hydr. function. Blade. Yanmar 3TNV70-VNS engine. UC: 70%.