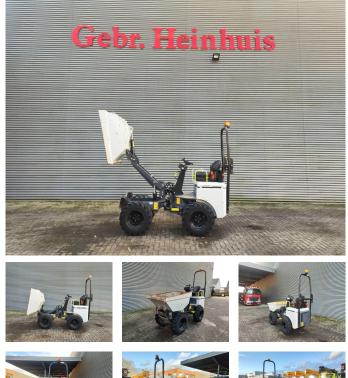

# Mecalac TA1 EH

## Description

Mecalac TA1 EH.

Year: 2020. Hours: 785. Weight: 1385 kg. Payload: 1000 kg. Max weight: 2385 kg. CE machine. Axle load: 1: 1370 kg. 2: 1015 kg. 17.5 KW. Tyres: 255/75-15.3 90%.

German Machine!