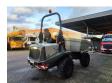

## **AUSA D601 APG**

## **Description**

Ausa D601 APG.

Year: 2020. Hours: 590. Weight: 4687 kg. Max weight: 11.200 kg. Axle load: 1: 7400 kg.

1: 7400 kg. 2: 4300 kg. CE Machine. 55.4 KW.

Deutz TCD 3.6 L4 engine.

25 KMH.

Tyres: 405/70-20 80%.