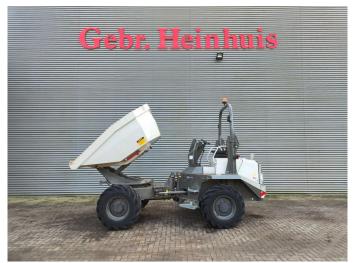

## **AUSA D601 APG**

## **Description**

Ausa D601 APG.

Year: 2020. Hours: 590. Weight: 4687 kg. Max weight: 11.200 kg. Axle load: 1: 7400 kg.

1: 7400 kg. 2: 4300 kg. CE Machine. 55.4 KW.

Deutz TCD 3.6 L4 engine.

25 KMH.

Tyres: 405/70-20 80%.