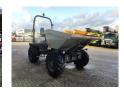

## **AUSA D601 APG**

## **Description**

Ausa D601 APG.

Year: 2020. Hours: 590. Weight: 4687 kg. Max weight: 11.200 kg. Axle load: 1: 7400 kg.

1: 7400 kg. 2: 4300 kg. CE Machine. 55.4 KW.

Deutz TCD 3.6 L4 engine.

25 KMH.

Tyres: 405/70-20 80%.