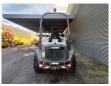

## **AUSA D601 APG**

## **Description**

Ausa D601 APG.

Year: 2020. Hours: 590. Weight: 4687 kg. Max weight: 11.200 kg. Axle load: 1: 7400 kg.

1: 7400 kg. 2: 4300 kg. CE Machine. 55.4 KW.

Deutz TCD 3.6 L4 engine.

25 KMH.

Tyres: 405/70-20 80%.