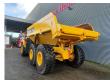

## Volvo A25G 6x6

## **Description**

Volvo A25G 6x6.

Year: 2021.
Hours: 2814.
Milage: 20.902 km.
Weight: 22.700 kg.
CE machine.
234 KW.
Bodyheating.
Tailgate.
Camera.
Airconditioning.
NIghtheater.
2 Persons.
Ad Blue.
Seatheating.
Radio CD.

Tyres: 23.5R25 60-90%.

2 Pieces available!

ID NR: 326.

The General Terms and Conditions of Heinhuis are applicable to all adverts, offers and quotations by Heinhuis, all agreements entered into by Heinhuis and the negotiations preceding them. By any form of response you accept the applicability of the General Terms and Conditions of Heinhuis and you declare that you have taken note of these General Terms and Conditions. Our prices are export netto prices.