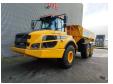

## Volvo A25G 6x6

## **Description**

Volvo A25G 6x6.

Year: 2021.
Hours: 2814.
Milage: 20.902 km.
Weight: 22.700 kg.
CE machine.
234 KW.
Bodyheating.
Tailgate.
Camera.
Airconditioning.
NIghtheater.
2 Persons.
Ad Blue.
Seatheating.
Radio CD.

Tyres: 23.5R25 60-90%.

2 Pieces available!

ID NR: 326.

The General Terms and Conditions of Heinhuis are applicable to all adverts, offers and quotations by Heinhuis, all agreements entered into by Heinhuis and the negotiations preceding them. By any form of response you accept the applicability of the General Terms and Conditions of Heinhuis and you declare that you have taken note of these General Terms and Conditions. Our prices are export netto prices.