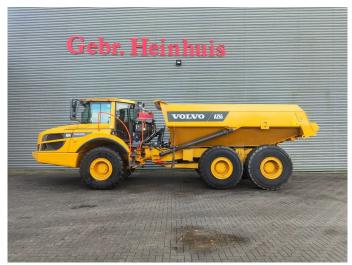

## Volvo A25G 6x6

## **Description**

Volvo A25G 6x6.

Year: 2021.
Hours: 2814.
Milage: 20.902 km.
Weight: 22.700 kg.
CE machine.
234 KW.
Bodyheating.
Tailgate.
Camera.
Airconditioning.
NIghtheater.
2 Persons.
Ad Blue.
Seatheating.
Radio CD.

Tyres: 23.5R25 60-90%.

2 Pieces available!

ID NR: 326.

The General Terms and Conditions of Heinhuis are applicable to all adverts, offers and quotations by Heinhuis, all agreements entered into by Heinhuis and the negotiations preceding them. By any form of response you accept the applicability of the General Terms and Conditions of Heinhuis and you declare that you have taken note of these General Terms and Conditions. Our prices are export netto prices.