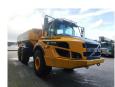

## Volvo A25G 6x6

## **Description**

Volvo A25G 6x6.

Year: 2021.
Hours: 2814.
Milage: 20.902 km.
Weight: 22.700 kg.
CE machine.
234 KW.
Bodyheating.
Tailgate.
Camera.
Airconditioning.
NIghtheater.
2 Persons.
Ad Blue.
Seatheating.
Radio CD.

Tyres: 23.5R25 60-90%.

2 Pieces available!

ID NR: 326.

The General Terms and Conditions of Heinhuis are applicable to all adverts, offers and quotations by Heinhuis, all agreements entered into by Heinhuis and the negotiations preceding them. By any form of response you accept the applicability of the General Terms and Conditions of Heinhuis and you declare that you have taken note of these General Terms and Conditions. Our prices are export netto prices.