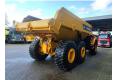

## Volvo A25G 6x6

## **Description**

Volvo A25G 6x6.

Year: 2021.
Hours: 2814.
Milage: 20.902 km.
Weight: 22.700 kg.
CE machine.
234 KW.
Bodyheating.
Tailgate.
Camera.
Airconditioning.
NIghtheater.
2 Persons.
Ad Blue.
Seatheating.
Radio CD.

Tyres: 23.5R25 60-90%.

2 Pieces available!

ID NR: 326.

The General Terms and Conditions of Heinhuis are applicable to all adverts, offers and quotations by Heinhuis, all agreements entered into by Heinhuis and the negotiations preceding them. By any form of response you accept the applicability of the General Terms and Conditions of Heinhuis and you declare that you have taken note of these General Terms and Conditions. Our prices are export netto prices.