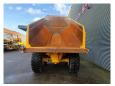

## Volvo A25G 6x6

## **Description**

Volvo A25G 6x6.

Year: 2021.
Hours: 2814.
Milage: 20.902 km.
Weight: 22.700 kg.
CE machine.
234 KW.
Bodyheating.
Tailgate.
Camera.
Airconditioning.
NIghtheater.
2 Persons.
Ad Blue.
Seatheating.
Radio CD.

Tyres: 23.5R25 60-90%.

2 Pieces available!

ID NR: 326.

The General Terms and Conditions of Heinhuis are applicable to all adverts, offers and quotations by Heinhuis, all agreements entered into by Heinhuis and the negotiations preceding them. By any form of response you accept the applicability of the General Terms and Conditions of Heinhuis and you declare that you have taken note of these General Terms and Conditions. Our prices are export netto prices.