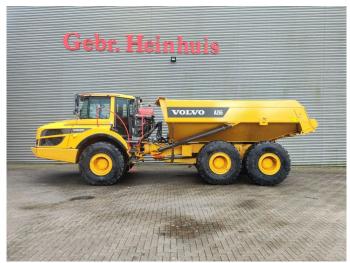

## Volvo A25G 6x6

## **Description**

Volvo A25G 6x6.

Year: 2022.
Hours: 3324.
Milage: 20.902 km.
Weight: 22.700 kg.
CE machine.
234 KW.
Bodyheating.
Tailgate.
Camera.
Airconditioning.
NIghtheater.
2 Persons.
Ad Blue.
Seatheating.
Radio CD.

Tyres: 23.5R25 90%.

2 Pieces available!

ID NR: 323.

The General Terms and Conditions of Heinhuis are applicable to all adverts, offers and quotations by Heinhuis, all agreements entered into by Heinhuis and the negotiations preceding them. By any form of response you accept the applicability of the General Terms and Conditions of Heinhuis and you declare that you have taken note of these General Terms and Conditions. Our prices are export netto prices.