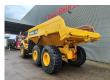

## Volvo A25G 6x6

## **Description**

Volvo A25G 6x6.

Year: 2022.
Hours: 3324.
Milage: 20.902 km.
Weight: 22.700 kg.
CE machine.
234 KW.
Bodyheating.
Tailgate.
Camera.
Airconditioning.
NIghtheater.
2 Persons.
Ad Blue.
Seatheating.
Radio CD.

Tyres: 23.5R25 90%.

2 Pieces available!

ID NR: 323.

The General Terms and Conditions of Heinhuis are applicable to all adverts, offers and quotations by Heinhuis, all agreements entered into by Heinhuis and the negotiations preceding them. By any form of response you accept the applicability of the General Terms and Conditions of Heinhuis and you declare that you have taken note of these General Terms and Conditions. Our prices are export netto prices.