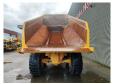

## Volvo A25G 6x6

## **Description**

Volvo A25G 6x6.

Year: 2022.
Hours: 3324.
Milage: 20.902 km.
Weight: 22.700 kg.
CE machine.
234 KW.
Bodyheating.
Tailgate.
Camera.
Airconditioning.
NIghtheater.
2 Persons.
Ad Blue.
Seatheating.
Radio CD.

Tyres: 23.5R25 90%.

2 Pieces available!

ID NR: 323.

The General Terms and Conditions of Heinhuis are applicable to all adverts, offers and quotations by Heinhuis, all agreements entered into by Heinhuis and the negotiations preceding them. By any form of response you accept the applicability of the General Terms and Conditions of Heinhuis and you declare that you have taken note of these General Terms and Conditions. Our prices are export netto prices.