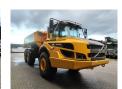

## Volvo A25G 6x6

## **Description**

Volvo A25G 6x6.

Year: 2022.
Hours: 3324.
Milage: 20.902 km.
Weight: 22.700 kg.
CE machine.
234 KW.
Bodyheating.
Tailgate.
Camera.
Airconditioning.
NIghtheater.
2 Persons.
Ad Blue.
Seatheating.
Radio CD.

Tyres: 23.5R25 90%.

2 Pieces available!

ID NR: 323.

The General Terms and Conditions of Heinhuis are applicable to all adverts, offers and quotations by Heinhuis, all agreements entered into by Heinhuis and the negotiations preceding them. By any form of response you accept the applicability of the General Terms and Conditions of Heinhuis and you declare that you have taken note of these General Terms and Conditions. Our prices are export netto prices.