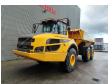

## Volvo A25G 6x6

## **Description**

Volvo A25G 6x6.

Year: 2022.
Hours: 3324.
Milage: 20.902 km.
Weight: 22.700 kg.
CE machine.
234 KW.
Bodyheating.
Tailgate.
Camera.
Airconditioning.
NIghtheater.
2 Persons.
Ad Blue.
Seatheating.
Radio CD.

Tyres: 23.5R25 90%.

2 Pieces available!

ID NR: 323.

The General Terms and Conditions of Heinhuis are applicable to all adverts, offers and quotations by Heinhuis, all agreements entered into by Heinhuis and the negotiations preceding them. By any form of response you accept the applicability of the General Terms and Conditions of Heinhuis and you declare that you have taken note of these General Terms and Conditions. Our prices are export netto prices.