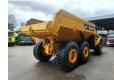

## Volvo A25G 6x6

## **Description**

Volvo A25G 6x6.

Year: 2022.
Hours: 3324.
Milage: 20.902 km.
Weight: 22.700 kg.
CE machine.
234 KW.
Bodyheating.
Tailgate.
Camera.
Airconditioning.
NIghtheater.
2 Persons.
Ad Blue.
Seatheating.
Radio CD.

Tyres: 23.5R25 90%.

2 Pieces available!

ID NR: 323.

The General Terms and Conditions of Heinhuis are applicable to all adverts, offers and quotations by Heinhuis, all agreements entered into by Heinhuis and the negotiations preceding them. By any form of response you accept the applicability of the General Terms and Conditions of Heinhuis and you declare that you have taken note of these General Terms and Conditions. Our prices are export netto prices.