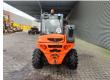

## **AUSA** T144 HX4

## **Description**

Ausa T144 HX4.

Year: 2018. Hours: 1235. Weight: 2653 kg. Max weight: 4275 kg. Axle load:

Axle load: 1: 3500 kg. 2: 750 kg. CE Machine. 22.7 KW. 20 KMH. Joystick.

Telescopic boom.

Max lifting height: 4000 mm. Min own height: 2000 mm. Max lifting capacity: 1350 kg. Lenght forks: 1000 mm.

Slosed cabin.

3.5 tons trailer coupling. Tyres: 11.0/65-12 80%.

German Machine!

ID NR: 361.

The General Terms and Conditions of Heinhuis are applicable to all adverts, offers and quotations by Heinhuis, all agreements entered into by Heinhuis and the negotiations preceding them. By any form of response you accept the applicability of the General Terms and Conditions of Heinhuis and you declare that you have taken note of these General Terms and Conditions. Our prices are export netto prices.