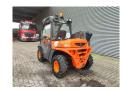

## **AUSA** T144 HX4

## **Description**

Ausa T144 HX4.

Year: 2018. Hours: 1235. Weight: 2653 kg. Max weight: 4275 kg. Axle load:

Axle load: 1: 3500 kg. 2: 750 kg. CE Machine. 22.7 KW. 20 KMH. Joystick.

Telescopic boom.

Max lifting height: 4000 mm. Min own height: 2000 mm. Max lifting capacity: 1350 kg. Lenght forks: 1000 mm.

Slosed cabin.

3.5 tons trailer coupling. Tyres: 11.0/65-12 80%.

German Machine!

ID NR: 361.

The General Terms and Conditions of Heinhuis are applicable to all adverts, offers and quotations by Heinhuis, all agreements entered into by Heinhuis and the negotiations preceding them. By any form of response you accept the applicability of the General Terms and Conditions of Heinhuis and you declare that you have taken note of these General Terms and Conditions. Our prices are export netto prices.