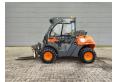

## **AUSA** T144 HX4

## **Description**

Ausa T144 HX4.

Year: 2018. Hours: 1235. Weight: 2653 kg. Max weight: 4275 kg. Axle load:

Axle load: 1: 3500 kg. 2: 750 kg. CE Machine. 22.7 KW. 20 KMH. Joystick.

Telescopic boom.

Max lifting height: 4000 mm. Min own height: 2000 mm. Max lifting capacity: 1350 kg. Lenght forks: 1000 mm.

Slosed cabin.

3.5 tons trailer coupling. Tyres: 11.0/65-12 80%.

German Machine!

ID NR: 361.

The General Terms and Conditions of Heinhuis are applicable to all adverts, offers and quotations by Heinhuis, all agreements entered into by Heinhuis and the negotiations preceding them. By any form of response you accept the applicability of the General Terms and Conditions of Heinhuis and you declare that you have taken note of these General Terms and Conditions. Our prices are export netto prices.