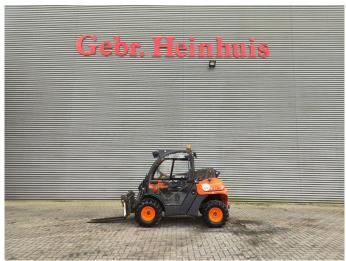

## **AUSA** T144 HX4

## **Description**

Ausa T144 HX4.

Year: 2018. Hours: 1235. Weight: 2653 kg. Max weight: 4275 kg. Axle load:

Axle load: 1: 3500 kg. 2: 750 kg. CE Machine. 22.7 KW. 20 KMH. Joystick.

Telescopic boom.

Max lifting height: 4000 mm. Min own height: 2000 mm. Max lifting capacity: 1350 kg. Lenght forks: 1000 mm.

Slosed cabin.

3.5 tons trailer coupling. Tyres: 11.0/65-12 80%.

German Machine!

ID NR: 361.

The General Terms and Conditions of Heinhuis are applicable to all adverts, offers and quotations by Heinhuis, all agreements entered into by Heinhuis and the negotiations preceding them. By any form of response you accept the applicability of the General Terms and Conditions of Heinhuis and you declare that you have taken note of these General Terms and Conditions. Our prices are export netto prices.