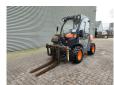

## **AUSA** T144 HX4

## **Description**

Ausa T144 HX4.

Year: 2018. Hours: 1235. Weight: 2653 kg. Max weight: 4275 kg. Axle load:

Axle load: 1: 3500 kg. 2: 750 kg. CE Machine. 22.7 KW. 20 KMH. Joystick.

Telescopic boom.

Max lifting height: 4000 mm. Min own height: 2000 mm. Max lifting capacity: 1350 kg. Lenght forks: 1000 mm.

Slosed cabin.

3.5 tons trailer coupling. Tyres: 11.0/65-12 80%.

German Machine!

ID NR: 361.

The General Terms and Conditions of Heinhuis are applicable to all adverts, offers and quotations by Heinhuis, all agreements entered into by Heinhuis and the negotiations preceding them. By any form of response you accept the applicability of the General Terms and Conditions of Heinhuis and you declare that you have taken note of these General Terms and Conditions. Our prices are export netto prices.