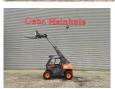

## **AUSA** T144 HX4

## **Description**

Ausa T144 HX4.

Year: 2018. Hours: 1235. Weight: 2653 kg. Max weight: 4275 kg. Axle load:

Axle load: 1: 3500 kg. 2: 750 kg. CE Machine. 22.7 KW. 20 KMH. Joystick.

Telescopic boom.

Max lifting height: 4000 mm. Min own height: 2000 mm. Max lifting capacity: 1350 kg. Lenght forks: 1000 mm.

Slosed cabin.

3.5 tons trailer coupling. Tyres: 11.0/65-12 80%.

German Machine!

ID NR: 361.

The General Terms and Conditions of Heinhuis are applicable to all adverts, offers and quotations by Heinhuis, all agreements entered into by Heinhuis and the negotiations preceding them. By any form of response you accept the applicability of the General Terms and Conditions of Heinhuis and you declare that you have taken note of these General Terms and Conditions. Our prices are export netto prices.