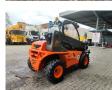

## **AUSA** T144 HX4

## **Description**

Ausa T144 HX4.

Year: 2018. Hours: 1235. Weight: 2653 kg. Max weight: 4275 kg. Axle load:

Axle load: 1: 3500 kg. 2: 750 kg. CE Machine. 22.7 KW. 20 KMH. Joystick.

Telescopic boom.

Max lifting height: 4000 mm. Min own height: 2000 mm. Max lifting capacity: 1350 kg. Lenght forks: 1000 mm.

Slosed cabin.

3.5 tons trailer coupling. Tyres: 11.0/65-12 80%.

German Machine!

ID NR: 361.

The General Terms and Conditions of Heinhuis are applicable to all adverts, offers and quotations by Heinhuis, all agreements entered into by Heinhuis and the negotiations preceding them. By any form of response you accept the applicability of the General Terms and Conditions of Heinhuis and you declare that you have taken note of these General Terms and Conditions. Our prices are export netto prices.