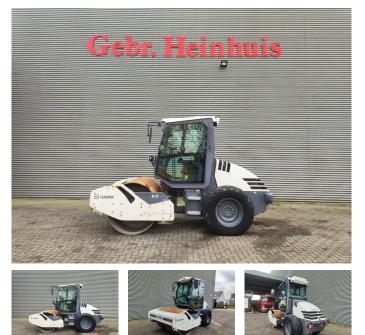

# Hamm HC 70i

## Description

Hamm HC 70i / H7i

Year: 2018. Hours: 654. Weight: 6410 kg. Max weight: 8040 kg. CE machine. 54.6 KW. Kubota V3307-CR-T engine. Airconditioning. Joystick. Roller width: 1680 mm. Tyres: 14.9-24 80%.

German Machine!

ID NR: 81.

The General Terms and Conditions of Heinhuis are applicable to all adverts, offers and quotations by Heinhuis, all agreements entered into by Heinhuis and the negotiations preceding them. By any form of response you accept the applicability of the General Terms and Conditions of Heinhuis and you declare that you have taken note of these General Terms and Conditions. Our prices are export netto prices.