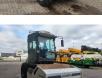

# Hamm HC 70i

## Description

Hamm HC 70i / H7i

Year: 2018. Hours: 654. Weight: 6410 kg. Max weight: 8040 kg. CE machine. 54.6 KW. Kubota V3307-CR-T engine. Airconditioning. Joystick. Roller width: 1680 mm. Tyres: 14.9-24 80%.