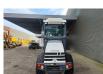

# Hamm HC 70i

## Description

Hamm HC 70i / H7i

Year: 2018. Hours: 654. Weight: 6410 kg. Max weight: 8040 kg. CE machine. 54.6 KW. Kubota V3307-CR-T engine. Airconditioning. Joystick. Roller width: 1680 mm. Tyres: 14.9-24 80%.