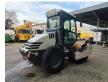

# Hamm HC 70i

## Description

Hamm HC 70i / H7i

Year: 2018. Hours: 654. Weight: 6410 kg. Max weight: 8040 kg. CE machine. 54.6 KW. Kubota V3307-CR-T engine. Airconditioning. Joystick. Roller width: 1680 mm. Tyres: 14.9-24 80%.