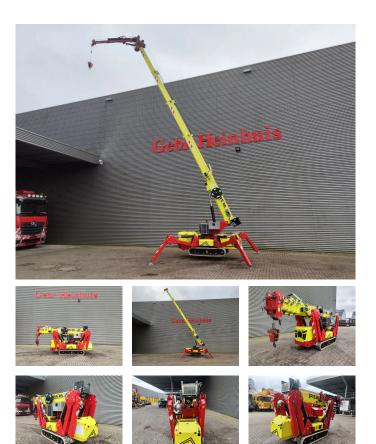

# Jekko SPX 536 CDH-2

## Description

Jekko SPX 536.

Year: 2019. Hours: 2431. Weight: 3600 kg. CE Machine. 18.5 KW Kubota D1105 diesel engine + Electric. Jip 600.2 H weight: 220 kg. Bolhook 2 tons + Hookblock 4 tons. 4 point outriggers. extra heavy winch. Radio Remote Control. Non marking tracks: 80%.

ID NR: 185.

The General Terms and Conditions of Heinhuis are applicable to all adverts, offers and quotations by Heinhuis, all agreements entered into by Heinhuis and the negotiations preceding them. By any form of response you accept the applicability of the General Terms and Conditions of Heinhuis and you declare that you have taken note of these General Terms and Conditions. Our prices are export netto prices.