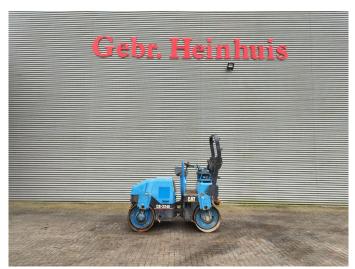

## Caterpillar CB 224 E

## **Description**

Caterpillar CB 224 E.

Year: 2006. Hours: 2139. Weight: 2630 kg. CE machine. 23 KW. Vibration.

Sprenkler instalation. Roller width: 1200 mm.

German machine!

ID NR: 395.

The General Terms and Conditions of Heinhuis are applicable to all adverts, offers and quotations by Heinhuis, all agreements entered into by Heinhuis and the negotiations preceding them. By any form of response you accept the applicability of the General Terms and Conditions of Heinhuis and you declare that you have taken note of these General Terms and Conditions. Our prices are export netto prices.