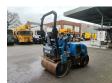

## **Description**

Caterpillar CB 224 E.

Year: 2006. Hours: 2139. Weight: 2630 kg. CE machine. 23 KW. Vibration.

Sprenkler instalation. Roller width: 1200 mm.

German machine!

ID NR: 395.

The General Terms and Conditions of Heinhuis are applicable to all adverts, offers and quotations by Heinhuis, all agreements entered into by Heinhuis and the negotiations preceding them. By any form of response you accept the applicability of the General Terms and Conditions of Heinhuis and you declare that you have taken note of these General Terms and Conditions. Our prices are export netto prices.