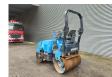

## Caterpillar CB 224 E

## **Description**

Caterpillar CB 224 E.

Year: 2006. Hours: 2139. Weight: 2630 kg. CE machine. 23 KW. Vibration.

Sprenkler instalation. Roller width: 1200 mm.

German machine!

ID NR: 395.

The General Terms and Conditions of Heinhuis are applicable to all adverts, offers and quotations by Heinhuis, all agreements entered into by Heinhuis and the negotiations preceding them. By any form of response you accept the applicability of the General Terms and Conditions of Heinhuis and you declare that you have taken note of these General Terms and Conditions. Our prices are export netto prices.