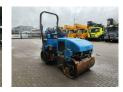

## **Description**

Caterpillar CB 224 E.

Year: 2006. Hours: 2139. Weight: 2630 kg. CE machine. 23 KW. Vibration.

Sprenkler instalation. Roller width: 1200 mm.

German machine!

ID NR: 395.

The General Terms and Conditions of Heinhuis are applicable to all adverts, offers and quotations by Heinhuis, all agreements entered into by Heinhuis and the negotiations preceding them. By any form of response you accept the applicability of the General Terms and Conditions of Heinhuis and you declare that you have taken note of these General Terms and Conditions. Our prices are export netto prices.