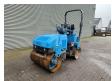

## Caterpillar CB 224 E

## **Description**

Caterpillar CB 224 E.

Year: 2006. Hours: 2139. Weight: 2630 kg. CE machine. 23 KW. Vibration.

Sprenkler instalation. Roller width: 1200 mm.

German machine!

ID NR: 395.

The General Terms and Conditions of Heinhuis are applicable to all adverts, offers and quotations by Heinhuis, all agreements entered into by Heinhuis and the negotiations preceding them. By any form of response you accept the applicability of the General Terms and Conditions of Heinhuis and you declare that you have taken note of these General Terms and Conditions. Our prices are export netto prices.