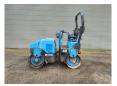

## Caterpillar CB 224 E

## **Description**

Caterpillar CB 224 E.

Year: 2006. Hours: 2139. Weight: 2630 kg. CE machine. 23 KW. Vibration.

Sprenkler instalation. Roller width: 1200 mm.

German machine!

ID NR: 395.

The General Terms and Conditions of Heinhuis are applicable to all adverts, offers and quotations by Heinhuis, all agreements entered into by Heinhuis and the negotiations preceding them. By any form of response you accept the applicability of the General Terms and Conditions of Heinhuis and you declare that you have taken note of these General Terms and Conditions. Our prices are export netto prices.