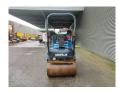

## **Description**

Caterpillar CB 224 E.

Year: 2006. Hours: 2139. Weight: 2630 kg. CE machine. 23 KW. Vibration.

Sprenkler instalation. Roller width: 1200 mm.

German machine!

ID NR: 395.

The General Terms and Conditions of Heinhuis are applicable to all adverts, offers and quotations by Heinhuis, all agreements entered into by Heinhuis and the negotiations preceding them. By any form of response you accept the applicability of the General Terms and Conditions of Heinhuis and you declare that you have taken note of these General Terms and Conditions. Our prices are export netto prices.