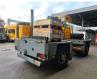

## BAUMANN GCS 160/18/35 Sideloader

## Description

Baumann GCS 160/18/35.

Year: 2003. Hours: 15.322. CE machine. Capacity: 16 Ton. Min own height: 3600 mm. Max lifting height: 3600 mm. 2 point outriggers. Sparetyre. Perkins engine. Forks: L: 1800 mm. W: 200 mm. Thickness: 90 mm. Tyres: 14.00-20 70%.