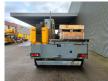

## BAUMANN GCS 160/18/35 Sideloader

## Description

Baumann GCS 160/18/35.

Year: 2003. Hours: 15.322. CE machine. Capacity: 16 Ton. Min own height: 3600 mm. Max lifting height: 3600 mm. 2 point outriggers. Sparetyre. Perkins engine. Forks: L: 1800 mm. W: 200 mm. Thickness: 90 mm. Tyres: 14.00-20 70%.