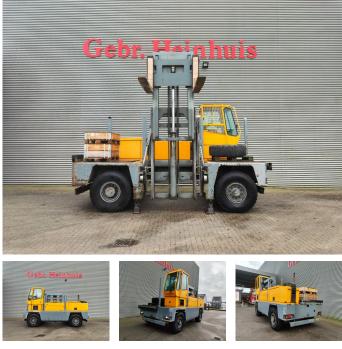

## BAUMANN GCS 160/18/35 Sideloader

## Description

Baumann GCS 160/18/35.

Year: 2003. Hours: 15.322. CE machine. Capacity: 16 Ton. Min own height: 3600 mm. Max lifting height: 3600 mm. 2 point outriggers. Sparetyre. Perkins engine. Forks: L: 1800 mm. W: 200 mm. Thickness: 90 mm. Tyres: 14.00-20 70%.

German machine!

ID NR: 238.

The General Terms and Conditions of Heinhuis are applicable to all adverts, offers and quotations by Heinhuis, all agreements entered into by Heinhuis and the negotiations preceding them. By any form of response you accept the applicability of the General Terms and Conditions of Heinhuis and you declare that you have taken note of these General Terms and Conditions. Our prices are export netto prices.