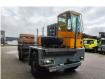

## BAUMANN GCS 160/18/35 Sideloader

## Description

Baumann GCS 160/18/35.

Year: 2003. Hours: 15.322. CE machine. Capacity: 16 Ton. Min own height: 3600 mm. Max lifting height: 3600 mm. 2 point outriggers. Sparetyre. Perkins engine. Forks: L: 1800 mm. W: 200 mm. Thickness: 90 mm. Tyres: 14.00-20 70%.