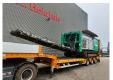

## Komptech Terminator 5000 S

## **Description**

Komptech Terminator 5000 S.

Year: 2010. Weight: 26.700 kg. CE Machine. 328 KW Caterpillar engine. 2 way convenyor.

Pads: 500 mm. UC: 80%.

REPAIR OBJECT!

**ENGINE IS RUNNING!** 

HYDRAULIC DOESNT WORK!