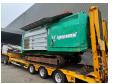

## Komptech Terminator 5000 S

## **Description**

Komptech Terminator 5000 S.

Year: 2010. Weight: 26.700 kg. CE Machine. 328 KW Caterpillar engine. 2 way convenyor.

Pads: 500 mm. UC: 80%.

REPAIR OBJECT!

**ENGINE IS RUNNING!** 

HYDRAULIC DOESNT WORK!