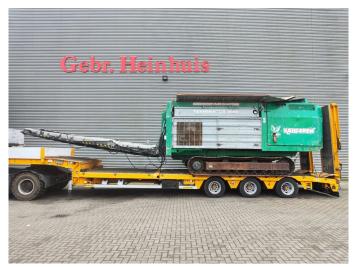

## Komptech Terminator 5000 S

## **Description**

Komptech Terminator 5000 S.

Year: 2010. Weight: 26.700 kg. CE Machine. 328 KW Caterpillar engine. 2 way convenyor.

Pads: 500 mm. UC: 80%.

REPAIR OBJECT!

**ENGINE IS RUNNING!** 

HYDRAULIC DOESNT WORK!