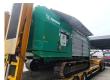

## Komptech Terminator 5000 S

## **Description**

Komptech Terminator 5000 S.

Year: 2010. Weight: 26.700 kg. CE Machine. 328 KW Caterpillar engine. 2 way convenyor.

Pads: 500 mm. UC: 80%.

REPAIR OBJECT!

**ENGINE IS RUNNING!** 

HYDRAULIC DOESNT WORK!