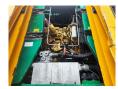

## **Description**

Komptech Terminator 5000 S.

Year: 2010. Weight: 26.700 kg. CE Machine. 328 KW Caterpillar engine. 2 way convenyor.

Pads: 500 mm. UC: 80%.

REPAIR OBJECT!

**ENGINE IS RUNNING!** 

HYDRAULIC DOESNT WORK!