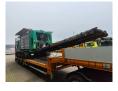

## Komptech Terminator 5000 S

## **Description**

Komptech Terminator 5000 S.

Year: 2010. Weight: 26.700 kg. CE Machine. 328 KW Caterpillar engine. 2 way convenyor.

Pads: 500 mm. UC: 80%.

REPAIR OBJECT!

**ENGINE IS RUNNING!** 

HYDRAULIC DOESNT WORK!