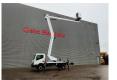

## Nissan Cabstar 35.12 NT400 CTE ZED 20.2 HV

## **Description**

BPM: The price shown is excluding BPM

Nissan Cabstar 35.12 NT400.

Year: 2014.

Milage: 36.608 km. Manual gearbox 5 gears. Max weight: 3500 kg.

Axle load: 1: 1750 kg. 2: 2200 kg. Euro 5.

90 KW / 120 HP.

3 Persons.

Electrical operated windows.

Radio CD.

Tyres: 195/70R15 70%. CTE ZED 20.2 HV.

Year: 2014. Hours: 3553.

Max capacity basket: 300 kg / 2 persons + 140 kg.

Max working height: 20 meter. Max outreach: 8.50 meter. Max lateral force: 400 N. Max wind speed: 12,5 m/s. Max working presure: 220 bar. Max permitted tilt: 0 degree.

4 point outriggers. Rotated basket.

ID NR: 366.

The General Terms and Conditions of Heinhuis are applicable to all adverts, offers and quotations by Heinhuis, all agreements entered into by Heinhuis and the negotiations preceding them. By any form of response you accept the applicability of the General Terms and Conditions of Heinhuis and you declare that you have taken note of these General Terms and Conditions. Our prices are export netto prices.