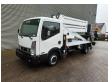

## Nissan Cabstar 35.12 NT400 CTE ZED 20.2 HV

## **Description**

BPM: The price shown is excluding BPM

Nissan Cabstar 35.12 NT400.

Year: 2014.

Milage: 36.608 km. Manual gearbox 5 gears. Max weight: 3500 kg.

Axle load: 1: 1750 kg. 2: 2200 kg. Euro 5.

90 KW / 120 HP.

3 Persons.

Electrical operated windows.

Radio CD.

Tyres: 195/70R15 70%. CTE ZED 20.2 HV.

Year: 2014. Hours: 3553.

Max capacity basket: 300 kg / 2 persons + 140 kg.

Max working height: 20 meter. Max outreach: 8.50 meter. Max lateral force: 400 N. Max wind speed: 12,5 m/s. Max working presure: 220 bar. Max permitted tilt: 0 degree.

4 point outriggers. Rotated basket.

ID NR: 366.

The General Terms and Conditions of Heinhuis are applicable to all adverts, offers and quotations by Heinhuis, all agreements entered into by Heinhuis and the negotiations preceding them. By any form of response you accept the applicability of the General Terms and Conditions of Heinhuis and you declare that you have taken note of these General Terms and Conditions. Our prices are export netto prices.