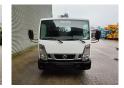

## **Description**

BPM: The price shown is excluding BPM

Nissan Cabstar 35.12 NT400.

Year: 2014.

Milage: 36.608 km. Manual gearbox 5 gears. Max weight: 3500 kg.

Axle load: 1: 1750 kg. 2: 2200 kg. Euro 5.

90 KW / 120 HP.

3 Persons.

Electrical operated windows.

Radio CD.

Tyres: 195/70R15 70%. CTE ZED 20.2 HV.

Year: 2014. Hours: 3553.

Max capacity basket: 300 kg / 2 persons + 140 kg.

Max working height: 20 meter. Max outreach: 8.50 meter. Max lateral force: 400 N. Max wind speed: 12,5 m/s. Max working presure: 220 bar. Max permitted tilt: 0 degree.