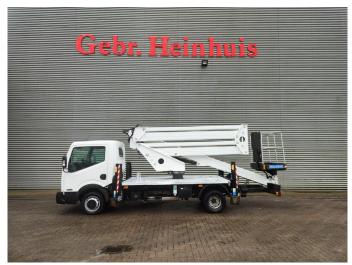

## Nissan Cabstar 35.12 NT400 CTE ZED 20.2 HV

## **Description**

BPM: The price shown is excluding BPM

Nissan Cabstar 35.12 NT400.

Year: 2014.

Milage: 36.608 km. Manual gearbox 5 gears. Max weight: 3500 kg.

Axle load: 1: 1750 kg. 2: 2200 kg. Euro 5.

90 KW / 120 HP.

3 Persons.

Electrical operated windows.

Radio CD.

Tyres: 195/70R15 70%. CTE ZED 20.2 HV.

Year: 2014. Hours: 3553.

Max capacity basket: 300 kg / 2 persons + 140 kg.

Max working height: 20 meter. Max outreach: 8.50 meter. Max lateral force: 400 N. Max wind speed: 12,5 m/s. Max working presure: 220 bar. Max permitted tilt: 0 degree.

4 point outriggers. Rotated basket.

ID NR: 366.

The General Terms and Conditions of Heinhuis are applicable to all adverts, offers and quotations by Heinhuis, all agreements entered into by Heinhuis and the negotiations preceding them. By any form of response you accept the applicability of the General Terms and Conditions of Heinhuis and you declare that you have taken note of these General Terms and Conditions. Our prices are export netto prices.