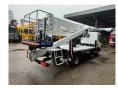

## Nissan Cabstar 35.12 NT400 CTE ZED 20.2 HV

3 Persons.

Electrical operated windows.

Radio CD.

Tyres: 195/70R15 70%. CTE ZED 20.2 HV.

Year: 2014. Hours: 3553.

Max capacity basket: 300 kg / 2 persons + 140 kg.

Max working height: 20 meter. Max outreach: 8.50 meter. Max lateral force: 400 N. Max wind speed: 12,5 m/s. Max working presure: 220 bar. Max permitted tilt: 0 degree.

4 point outriggers. Rotated basket.

ID NR: 366.

The General Terms and Conditions of Heinhuis are applicable to all adverts, offers and quotations by Heinhuis, all agreements entered into by Heinhuis and the negotiations preceding them. By any form of response you accept the applicability of the General Terms and Conditions of Heinhuis and you declare that you have taken note of these General Terms and Conditions. Our prices are export netto prices.