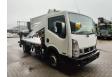

## Nissan Cabstar 35.12 NT400 CTE ZED 20.2 HV

## **Description**

BPM: The price shown is excluding BPM

Nissan Cabstar 35.12 NT400.

Year: 2014.

Milage: 36.608 km. Manual gearbox 5 gears. Max weight: 3500 kg.

Axle load: 1: 1750 kg. 2: 2200 kg. Euro 5.

90 KW / 120 HP.