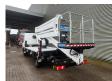

## Nissan Cabstar 35.12 NT400 CTE ZED 20.2 HV

## **Description**

BPM: The price shown is excluding BPM

Nissan Cabstar 35.12 NT400.

Year: 2014.

Milage: 36.608 km. Manual gearbox 5 gears. Max weight: 3500 kg.

Axle load: 1: 1750 kg. 2: 2200 kg. Euro 5.

90 KW / 120 HP.

3 Persons.

Electrical operated windows.

Radio CD.

Tyres: 195/70R15 70%. CTE ZED 20.2 HV.

Year: 2014. Hours: 3553.

Max capacity basket: 300 kg / 2 persons + 140 kg.

Max working height: 20 meter. Max outreach: 8.50 meter. Max lateral force: 400 N. Max wind speed: 12,5 m/s. Max working presure: 220 bar. Max permitted tilt: 0 degree.

4 point outriggers. Rotated basket.

ID NR: 366.

The General Terms and Conditions of Heinhuis are applicable to all adverts, offers and quotations by Heinhuis, all agreements entered into by Heinhuis and the negotiations preceding them. By any form of response you accept the applicability of the General Terms and Conditions of Heinhuis and you declare that you have taken note of these General Terms and Conditions. Our prices are export netto prices.