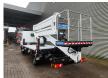

## CTE ZED 20.2 HV Nissan Cabstar 35.12 NT400

## **Description**

BPM: The price shown is excluding BPM

Nissan Cabstar 35.12 NT400.

Year: 2014.

Milage: 36.608 km. Manual gearbox 5 gears. Max weight: 3500 kg.

Axle load: 1: 1750 kg. 2: 2200 kg. Euro 5.

90 KW / 120 HP.

3 Persons.

Electrical operated windows.

Radio CD.

Tyres: 195/70R15 70%. CTE ZED 20.2 HV.

Year: 2014. Hours: 3553.

Max capacity basket: 300 kg / 2 persons + 140 kg.

Max working height: 20 meter. Max outreach: 8.50 meter. Max lateral force: 400 N. Max wind speed: 12,5 m/s. Max working presure: 220 bar. Max permitted tilt: 0 degree.

4 point outriggers. Rotated basket.

ID NR: 366.

The General Terms and Conditions of Heinhuis are applicable to all adverts, offers and quotations by Heinhuis, all agreements entered into by Heinhuis and the negotiations preceding them. By any form of response you accept the applicability of the General Terms and Conditions of Heinhuis and you declare that you have taken note of these General Terms and Conditions. Our prices are export netto prices.