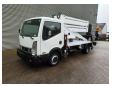

## CTE ZED 20.2 HV Nissan Cabstar 35.12 NT400

## **Description**

BPM: The price shown is excluding BPM

Nissan Cabstar 35.12 NT400.

Year: 2014.

Milage: 36.608 km. Manual gearbox 5 gears. Max weight: 3500 kg.

Axle load: 1: 1750 kg. 2: 2200 kg. Euro 5.

90 KW / 120 HP.

3 Persons.

Electrical operated windows.

Radio CD.

Tyres: 195/70R15 70%. CTE ZED 20.2 HV.

Year: 2014. Hours: 3553.

Max capacity basket: 300 kg / 2 persons + 140 kg.

Max working height: 20 meter. Max outreach: 8.50 meter. Max lateral force: 400 N. Max wind speed: 12,5 m/s. Max working presure: 220 bar. Max permitted tilt: 0 degree.

4 point outriggers. Rotated basket.

ID NR: 366.

The General Terms and Conditions of Heinhuis are applicable to all adverts, offers and quotations by Heinhuis, all agreements entered into by Heinhuis and the negotiations preceding them. By any form of response you accept the applicability of the General Terms and Conditions of Heinhuis and you declare that you have taken note of these General Terms and Conditions. Our prices are export netto prices.