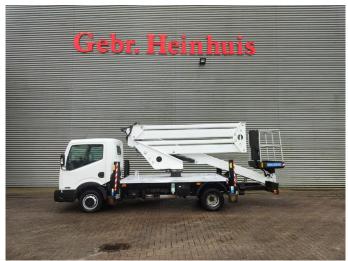

## CTE ZED 20.2 HV Nissan Cabstar 35.12 NT400

## **Description**

BPM: The price shown is excluding BPM

Nissan Cabstar 35.12 NT400.

Year: 2014.

Milage: 36.608 km. Manual gearbox 5 gears. Max weight: 3500 kg.

Axle load: 1: 1750 kg. 2: 2200 kg. Euro 5.

90 KW / 120 HP.

3 Persons.

Electrical operated windows.

Radio CD.

Tyres: 195/70R15 70%. CTE ZED 20.2 HV.

Year: 2014. Hours: 3553.

Max capacity basket: 300 kg / 2 persons + 140 kg.

Max working height: 20 meter. Max outreach: 8.50 meter. Max lateral force: 400 N. Max wind speed: 12,5 m/s. Max working presure: 220 bar. Max permitted tilt: 0 degree.

4 point outriggers. Rotated basket.

ID NR: 366.

The General Terms and Conditions of Heinhuis are applicable to all adverts, offers and quotations by Heinhuis, all agreements entered into by Heinhuis and the negotiations preceding them. By any form of response you accept the applicability of the General Terms and Conditions of Heinhuis and you declare that you have taken note of these General Terms and Conditions. Our prices are export netto prices.