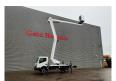

## CTE ZED 20.2 HV Nissan Cabstar 35.12 NT400

## **Description**

BPM: The price shown is excluding BPM

Nissan Cabstar 35.12 NT400.

Year: 2014.

Milage: 36.608 km. Manual gearbox 5 gears. Max weight: 3500 kg.

Axle load: 1: 1750 kg. 2: 2200 kg. Euro 5.

90 KW / 120 HP.

3 Persons.

Electrical operated windows.

Radio CD.

Tyres: 195/70R15 70%. CTE ZED 20.2 HV.

Year: 2014. Hours: 3553.

Max capacity basket: 300 kg / 2 persons + 140 kg.

Max working height: 20 meter. Max outreach: 8.50 meter. Max lateral force: 400 N. Max wind speed: 12,5 m/s. Max working presure: 220 bar. Max permitted tilt: 0 degree.

4 point outriggers. Rotated basket.

ID NR: 366.

The General Terms and Conditions of Heinhuis are applicable to all adverts, offers and quotations by Heinhuis, all agreements entered into by Heinhuis and the negotiations preceding them. By any form of response you accept the applicability of the General Terms and Conditions of Heinhuis and you declare that you have taken note of these General Terms and Conditions. Our prices are export netto prices.