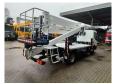

## CTE ZED 20.2 HV Nissan Cabstar 35.12 NT400

3 Persons.

Electrical operated windows.

Radio CD.

Tyres: 195/70R15 70%. CTE ZED 20.2 HV.

Year: 2014. Hours: 3553.

Max capacity basket: 300 kg / 2 persons + 140 kg.

Max working height: 20 meter. Max outreach: 8.50 meter. Max lateral force: 400 N. Max wind speed: 12,5 m/s. Max working presure: 220 bar. Max permitted tilt: 0 degree.

4 point outriggers. Rotated basket.

ID NR: 366.

The General Terms and Conditions of Heinhuis are applicable to all adverts, offers and quotations by Heinhuis, all agreements entered into by Heinhuis and the negotiations preceding them. By any form of response you accept the applicability of the General Terms and Conditions of Heinhuis and you declare that you have taken note of these General Terms and Conditions. Our prices are export netto prices.