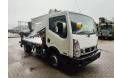

## **Description**

BPM: The price shown is excluding BPM

Nissan Cabstar 35.12 NT400.

Year: 2014.

Milage: 36.608 km. Manual gearbox 5 gears. Max weight: 3500 kg.

Axle load: 1: 1750 kg. 2: 2200 kg. Euro 5.

90 KW / 120 HP.